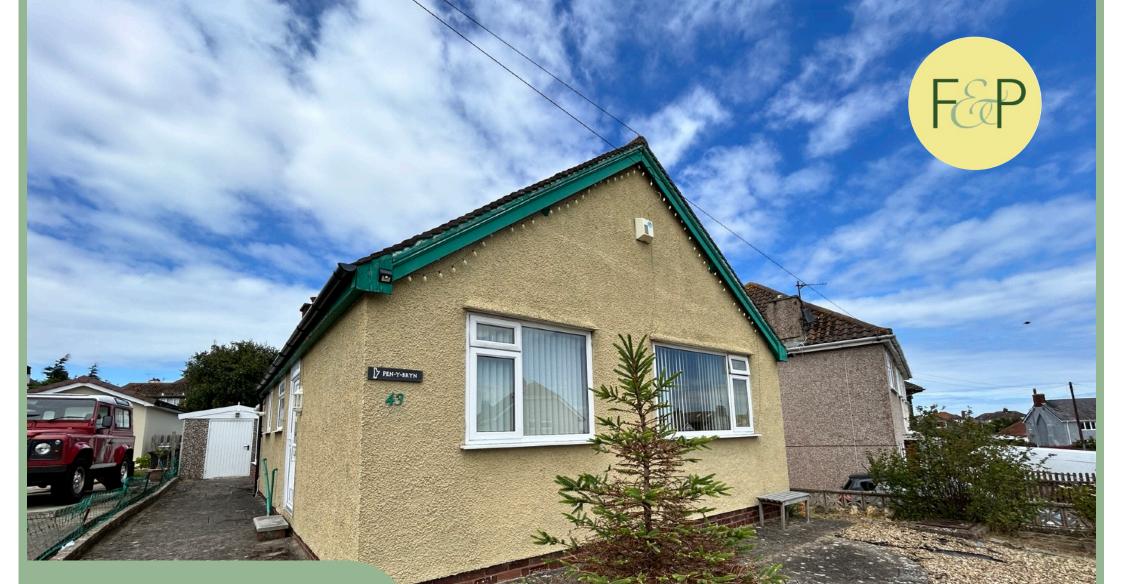

www.fletcherpoole.com

43 Penrhos Drive Penrhyn Bay LL30 3LH

and the second second second

# Two Bedroom Detached Bungalow Situated In A Sought After Location

# Description

This two bedroom detached bungalow is situated in the desirable residential area of Penrhyn Bay. The property benefits from UPVC double glazing and gas central heating. In brief the property comprises of entrance hallway, lounge, two double bedrooms, shower room, kitchen with access to conservatory and rear garden. To the rear is a low maintenance garden mostly laid to patio slabs. To the front of the property again is a low maintenance garden, off road parking and garage. Viewing is essential to appreciate the location, well planned accommodation and potential this property has to offer.

 ✓ TWO BEDROOM DETACHED BUNGALOW
✓ SITUATED IN A SOUGHT AFTER LOCATION
✓ OFF ROAD PARKING & GARAGE
✓ NO CHAIN