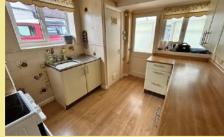

# Living Room

4.74m x 3.31m (15'7" x 10'11")

Kitchen

2.74m x 3.38m (9'0" x 11'1")