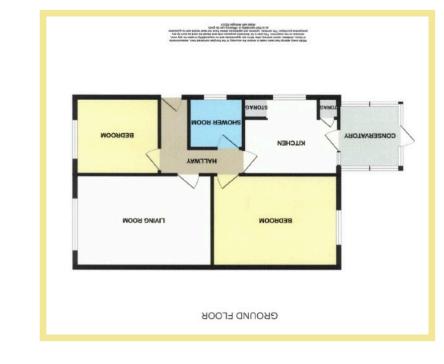

# Description

This two bedroom detached bungalow is situated in the desirable residential area of Penrhyn Bay. The property benefits from UPVC double glazing and gas central heating. In brief the property comprises of entrance hallway, lounge, two double bedrooms, shower room, kitchen with access to conservatory and rear garden. To the rear is a low maintenance garden mostly laid to patio slabs. To the front of the property again is a low maintenance garden, off road parking and garage. Viewing is essential to appreciate the location, well planned accommodation and potential this property has to offer.

# Living Room

4.74m x 3.31m (15'7" x 10'11")

Kitchen

2.74m x 3.38m (9'0" x 11'1")

## Bedroom One

3.92m x 3.31m (12'10" x 10'11")

Bedroom Two 3.00m x 2.76m (9'10" x 9'1")

#### Shower Room

1.94m x 1.66m (6'5" x 5'6")

# Garage

5.10m x 2.75m (16'9" x 9'0")

#### Viewing By appointment contact:

tel: 01492 549178

email: rhosonsea@fletcherpoole.com web: <u>www.fletcherpoole.com</u>

Conservatory

2.83m x 2.20m (9'4" x 7'3")

From the Rhos On Sea office turn towards the promenade, turn left onto the promenade, continue along this road pass the golf course on the left, turn left onto Morfa Road and follow this round as it turns into Penrhyn Isaf Road and take the second left onto Penrhos Drive.