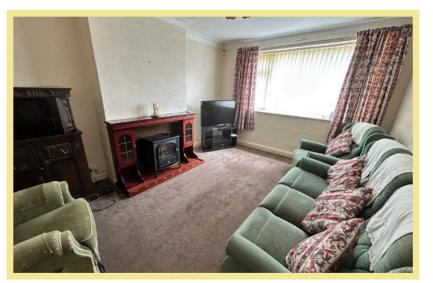

# Living Room

4.74m x 3.31m (15'7" x 10'11")

Kitchen

2.74m x 3.38m (9'0" x 11'1")