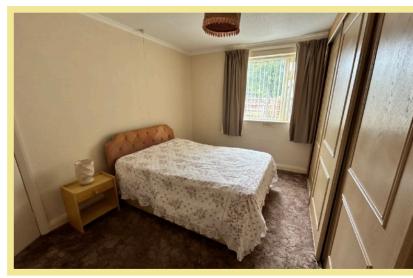

## Bedroom One

3.92m x 3.31m (12'10" x 10'11")

Bedroom Two 3.00m x 2.76m (9'10" x 9'1")