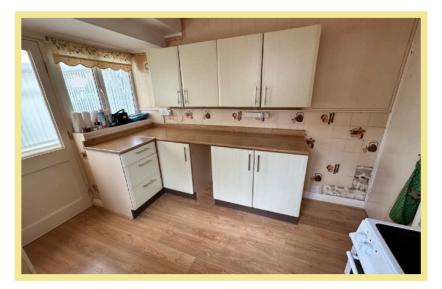

# Living Room

4.74m x 3.31m (15'7" x 10'11")

Kitchen

2.74m x 3.38m (9'0" x 11'1")