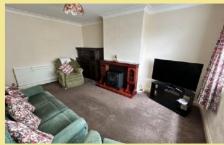

# Living Room

4.74m x 3.31m (15'7" x 10'11")

Kitchen

2.74m x 3.38m (9'0" x 11'1")