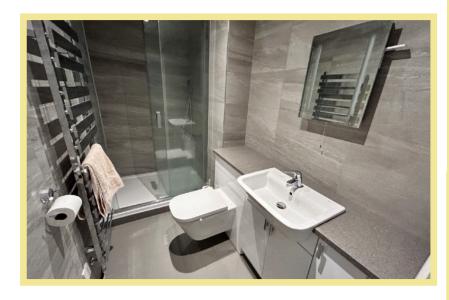

#### Ensuite

1.50m x 2.74m (4'11" x 9'0")

### Bathroom

3.75m x 2.76m (12'4" x 9'1")