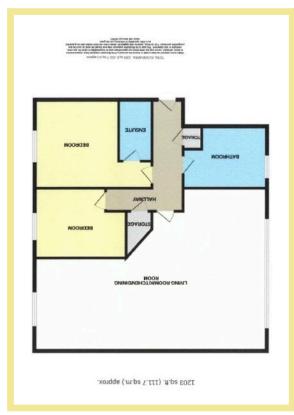

# Living Room/Kitchen/Dining Room

10.40m x 7.23m (34'2" x 23'9")

#### Bedroom One

5.30m x 3.94m (17'5" x 12'11")

#### Ensuite

1.50m x 2.74m (4'11" x 9'0")

#### **Bedroom Two**

4.10m x 3.10m (13'6" x 10'2")

### Bathroom

3.75m x 2.76m (12'4" x 9'1")