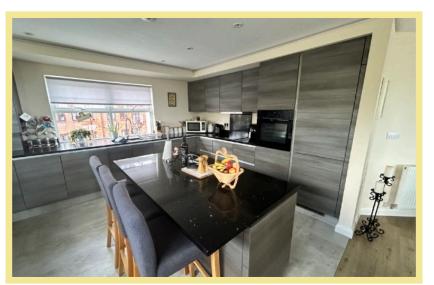

h two storage spaces, open plan lounge/diner with a high quality fitted kitchen with quartz worktops and benefitting from integrated appliances, master bedroom with a spacious modern contemporary ensuite, good size second bedroom and contemporary four piece bathroom. There is UPVC double glazing, gas central heating and one allocated parking space accessed by secure electronic gated entry system.

- ✓ BEAUTIFULLY PRESENTED & SPACIOUS TWO BEDROOM FIRST FLOOR APARTMENT
- ✓ VIDEO DOOR ENTRY SYSTEM
- √ BATHROOM & ENSUITE CONSIST OF HIGH QUALITY DESIGNER FITTINGS
- ✓ SATELLITE, BT & BROADBAND AVAILABLE
- √ BENEFITTING FROM FAR REACHING SEA VIEWS
- ✓ SITUATED CLOSE TO RHOS ON SEA VILLAGE
- ✓ ONE ALLOCATED SECURE PARKING SPACE

# Living Room/Kitchen/Dining Room

10.40m x 7.23m (34'2" x 23'9")





#### Bedroom One

5.30m x 3.94m (17'5" x 12'11")



#### Ensuite

1.50m x 2.74m (4'11" x 9'0")



#### **Bedroom Two**

4.10m x 3.10m (13'6" x 10'2")

### Bathroom

3.75m x 2.76m (12'4" x 9'1")

#### Location

The property is located in the popular coastal resort of Rhos On Sea with its wealth of local shops and other facilities. The larger resorts of Llandudno and Colwyn Bay are approximately 3 miles and 1 mile respectively and it is conveniently located for easy access to the A55 dual carriageway for Chester and the motorways beyond, also the main rail line Holyhead to Euston

#### **Directions**

From the Rhos On Sea office turn right onto the promenade, turn right onto Rhos Road, Everard Road is the first turning on the left, Gwynt Y mor apartments can be found on the left hand side.