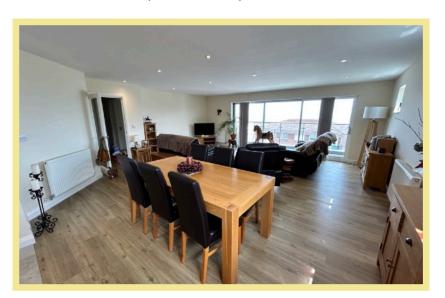

# Description

This beautifully presented two bedroom first floor apartment is finished to a high standard and close to the centre of Rhos on Sea village. Viewing is highly recommended to appreciate the location and spectacular panoramic views across Rhos harbour and along the coast towards Prestatyn. The modern open plan lounge/kitchen/diner benefits from access onto a balcony ideal for taking in those spectacular views. There is a secure communal entrance with stairs or lift to the apartment which comprises of entrance hall with two storage spaces, open plan lounge/diner with a high quality fitted kitchen with quartz worktops and benefitting from integrated appliances, master bedroom with a spacious modern contemporary ensuite, good size second bedroom and contemporary four piece bathroom. There is UPVC double glazing, gas central heating and one allocated parking space accessed by secure electronic gated entry system.

# Living Room/Kitchen/Dining Room

10.40m x 7.23m (34'2" x 23'9")