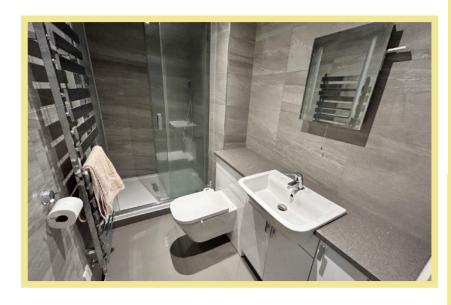

#### Ensuite

1.50m x 2.74m (4'11" x 9'0")

## Bathroom

3.75m x 2.76m (12'4" x 9'1")