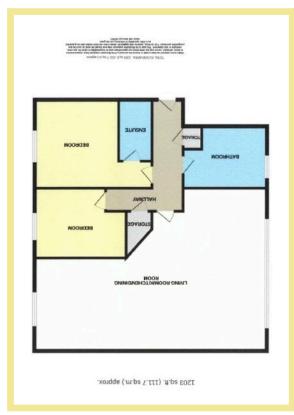

# Living Room/Kitchen/Dining Room

10.40m x 7.23m (34'2" x 23'9")

#### Bedroom One

5.30m x 3.94m (17'5" x 12'11")

#### Ensuite

1.50m x 2.74m (4'11" x 9'0")

#### **Bedroom Two**

4.10m x 3.10m (13'6" x 10'2")

## Bathroom

3.75m x 2.76m (12'4" x 9'1")