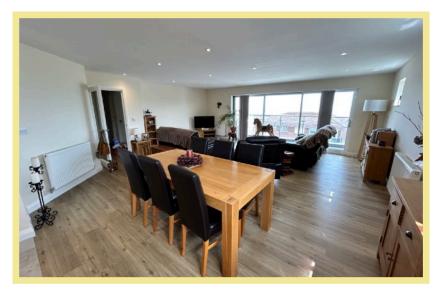

# Description

This beautifully presented two bedroom first floor apartment is finished to a high standard and close to the centre of Rhos on Sea village. Viewing is highly recommended to appreciate the location and spectacular panoramic views across Rhos harbour and along the coast towards Prestatyn. The modern open plan lounge/kitchen/diner benefits from access onto a balcony ideal for taking in those spectacular views. There is a secure communal entrance with stairs or lift to the apartment which comprises of entrance hall with two storage spaces, open plan lounge/diner with a high quality fitted kitchen with quartz worktops and benefitting from integrated appliances, master bedroom with a spacious modern contemporary ensuite, good size second bedroom and contemporary four piece bathroom. There is UPVC double glazing, gas central heating and one allocated parking space accessed by secure electronic gated entry system.

# Living Room/Kitchen/Dining Room

10.40m x 7.23m (34'2" x 23'9")