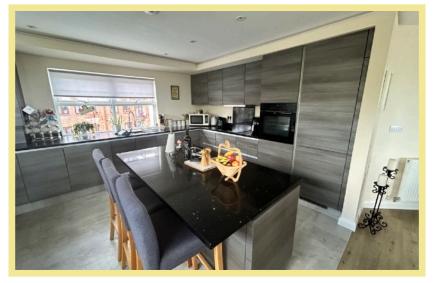

h two storage spaces, open plan lounge/diner with a high quality fitted kitchen with quartz worktops and benefitting from integrated appliances, master bedroom with a spacious modern contemporary ensuite, good size second bedroom and contemporary four piece bathroom. There is UPVC double glazing, gas central heating and one allocated parking space accessed by secure electronic gated entry system.

- ✓ BEAUTIFULLY PRESENTED & SPACIOUS TWO BEDROOM FIRST FLOOR APARTMENT
- ✓ VIDEO DOOR ENTRY SYSTEM
- ✓ BATHROOM & ENSUITE CONSIST OF HIGH QUALITY DESIGNER FITTINGS
- ✓ SATELLITE, BT & BROADBAND AVAILABLE
- √ BENEFITTING FROM FAR REACHING SEA VIEWS
- ✓ SITUATED CLOSE TO RHOS ON SEA VILLAGE
- ✓ ONE ALLOCATED SECURE PARKING SPACE

# Living Room/Kitchen/Dining Room

10.40m x 7.23m (34'2" x 23'9")





#### Bedroom One

5.30m x 3.94m (17'5" x 12'11")



#### Ensuite

1.50m x 2.74m (4'11" x 9'0")



#### **Bedroom Two**

4.10m x 3.10m (13'6" x 10'2")

## Bathroom

3.75m x 2.76m (12'4" x 9'1")

#### Location

The property is located in the popular coastal resort of Rhos On Sea with its wealth of local shops and other facilities. The larger resorts of Llandudno and Colwyn Bay are approximately 3 miles and 1 mile respectively and it is conveniently located for easy access to the A55 dual carriageway for Chester and the motorways beyond, also the main rail line Holyhead to Euston

#### **Directions**

From the Rhos On Sea office turn right onto the promenade, turn right onto Rhos Road, Everard Road is the first turning on the left, Gwynt Y mor apartments can be found on the left hand side.