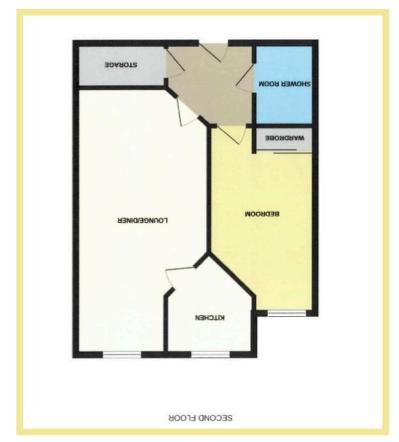

## Description

This one bedroom second floor retirement apartment is part of Cwrt Bryn Coed, a well maintained development for over 55's. The facilities include lift and stairs to all floors, a communal lounge, laundry room, guest room and Careline in all apartments. The apartment comprises of hallway with a good size store cupboard, lounge/diner, kitchen, bedroom with built in wardrobes and a shower room. There is double glazing throughout and electric heaters. Outside there are communal gardens.

### Lounge/Diner

7.34m x 3.25m (24'1" x 10'8")

Kitchen

2.30m x 2.05m (7'7" x 6'9")

#### Bedroom

2.78m x 4.89m (9'2" x 16' 1")

#### **Shower Room**

2.08m x 1.69m (6'10" x 5'7")