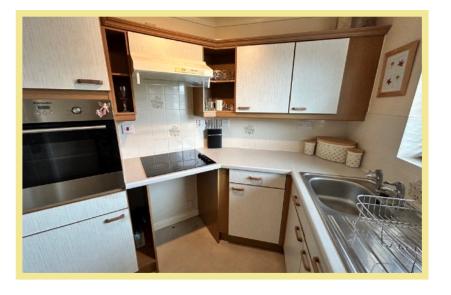

### Lounge/Diner

7.34m x 3.25m (24'1" x 10'8")

Kitchen

2.30m x 2.05m (7'7" x 6'9")