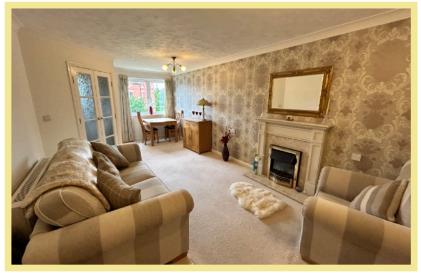

### Lounge/Diner

7.34m x 3.25m (24'1" x 10'8")

Kitchen

2.30m x 2.05m (7'7" x 6'9")