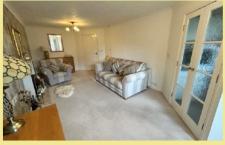

### Lounge/Diner

7.34m x 3.25m (24'1" x 10'8")

Kitchen

2.30m x 2.05m (7'7" x 6'9")