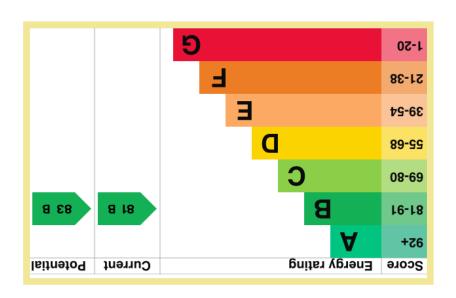

Council Tax Band: "C"

Energy Performance Rating Band : B

Agents Notes: Ground Rent £361.92 every 6 months. Leasehold on a 125 year lease from 2000. Service charge is £2,348 per annum to include water rates, laundry, building insurance, window cleaning, communal cleaning and maintenance of communal gardens.