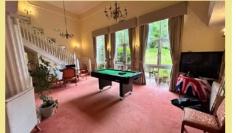

## Description

This one bedroom second floor retirement apartment is part of Cwrt Bryn Coed, a well maintained development for over 55's. The facilities include lift and stairs to all floors, a communal lounge, laundry room, guest room and Careline in all apartments. The apartment comprises of hallway with a good size store cupboard, lounge/diner, kitchen, bedroom with built in wardrobes and a shower room. There is double glazing throughout and electric heaters. Outside there are communal gardens.