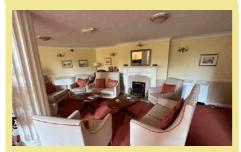

### Lounge/Diner

7.34m x 3.25m (24'1" x 10'8")

Kitchen

2.30m x 2.05m (7'7" x 6'9")