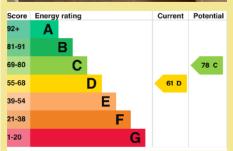

## **Directions**

From the Rhos On Sea office turn right onto the promenade, turn right onto Rhos Road. The property can be found on the right hand side.

Council Tax Band: C

Energy Efficiency Rating: Band D