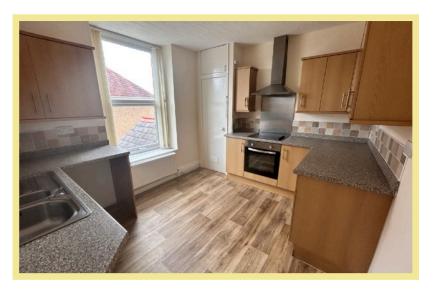

erpoole.com









# Three Bedroom Maisonette Situated In The Centre 3 Bedroom Of Rhos on Sea

## Description

A three-bedroom maisonette situated over two floors in the centre of Rhos on Sea. Viewing is highly recommended to appreciate the location with only a short walk to the promenade, beach and local amenities. The property benefits from UPVC double glazing, gas central heating throughout and off-road parking space. The accommodation on the first floor briefly comprises, landing, spacious lounge, kitchen and bathroom. To the second floor there is a three bedrooms and shower room.

- ✓ WELL PRESENTED THREE BEDROOM MAISONETTE
- ✓ SITUATED CLOSE TO LOCAL **AMENITIES**
- ✓ OFF ROAD PARKING
- √ NO CHAIN

Lounge

3.97m x 3.87m (13'0" x 12'9")



### Kitchen

3.49m x 2.93m (11'6" x 9'7')



#### Bathroom

1.89m x 1.58m (6'3" x 5'2")

#### Bedroom One

3.98m x 2.58m (13'1" x 8'6")



#### **Bedroom Two**

3.95m x 3.02m (10'2" x 9'11")

**Bedroom Three** 

2.97m x 2.97m (9'9" x 9'9")

Shower Room

2.00m x 1.92m (6'7" x 6'4")



#### Location

The property is located in the popular coastal resort of Rhos On Sea with a wealth of local shops and other facilities. The larger resorts of Colwyn Bay and LLandudno are approximately one and three miles respectively and the property is conveniently located for easy access to the A55 dual carriageway for Chester and the motorways beyond, also the main rail line Holyhead to Euston.

## **Directions**

From the Rhos On Sea office turn right onto the promenade, turn right onto Rhos Road. The property can be found on the right hand side.

C