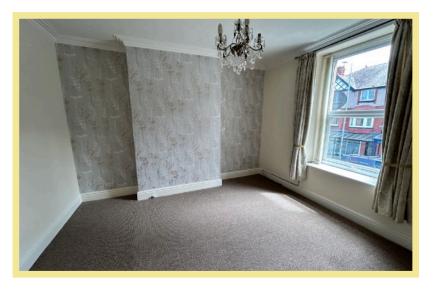

#### Bedroom One

3.98m x 2.58m (13'1" x 8'6")

#### **Bedroom Two**

3.95m x 3.02m (10'2" x 9'11")

**Bedroom Three** 

2.97m x 2.97m (9'9" x 9'9")

Shower Room

2.00m x 1.92m (6'7" x 6'4")