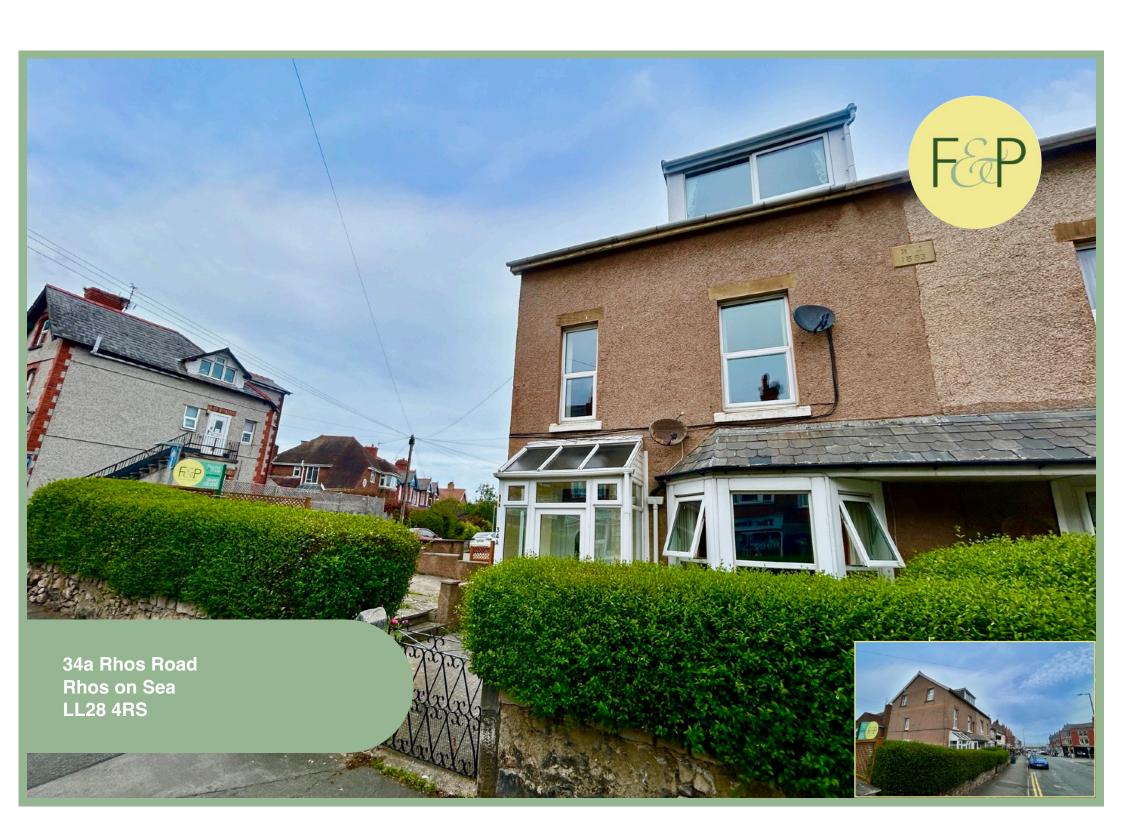

# Three Bedroom Maisonette Situated In The Centre 3 Bedroom Of Rhos on Sea

## Description

A three-bedroom maisonette situated over two floors in the centre of Rhos on Sea. Viewing is highly recommended to appreciate the location with only a short walk to the promenade, beach and local amenities. The property benefits from UPVC double glazing, gas central heating throughout and off-road parking space. The accommodation on the first floor briefly comprises, landing, spacious lounge, kitchen and bathroom. To the second floor there is a three bedrooms and shower room.

Property is Freehold

Maisonette

34a Rhos Road **Rhos On Sea LL28 4RS** 