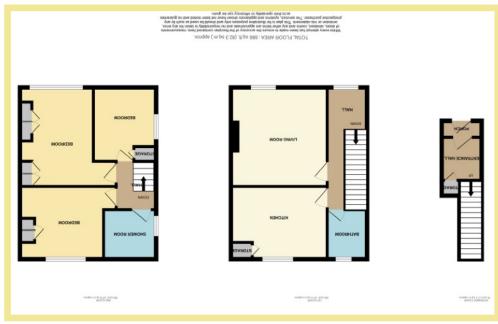

## Description

A three-bedroom maisonette situated over two floors in the centre of Rhos on Sea. Viewing is highly recommended to appreciate the location with only a short walk to the promenade, beach and local amenities. The property benefits from UPVC double glazing, gas central heating throughout and off-road parking space. The accommodation on the first floor briefly comprises, landing, spacious lounge, kitchen and bathroom. To the second floor there is a three bedrooms and shower room.

- ✓ WELL PRESENTED THREE BEDROOM MAISONETTE
- ✓ SITUATED CLOSE TO LOCAL **AMENITIES**
- ✓ OFF ROAD PARKING
- √ NO CHAIN

Lounge

3.97m x 3.87m (13'0" x 12'9")

### Kitchen

3.49m x 2.93m (11'6" x 9'7')

#### Bathroom

1.89m x 1.58m (6'3" x 5'2")

#### Bedroom One

3.98m x 2.58m (13'1" x 8'6")

#### **Bedroom Two**

3.95m x 3.02m (10'2" x 9'11")

**Bedroom Three** 

2.97m x 2.97m (9'9" x 9'9")

Shower Room

2.00m x 1.92m (6'7" x 6'4")