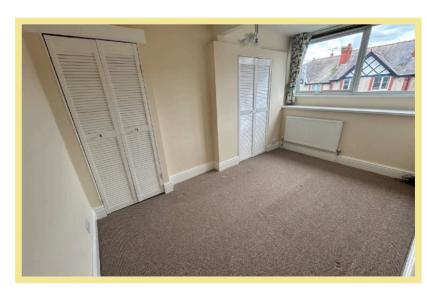

#### Bedroom One

3.98m x 2.58m (13'1" x 8'6")

#### **Bedroom Two**

3.95m x 3.02m (10'2" x 9'11")

**Bedroom Three** 

2.97m x 2.97m (9'9" x 9'9")

Shower Room

2.00m x 1.92m (6'7" x 6'4")