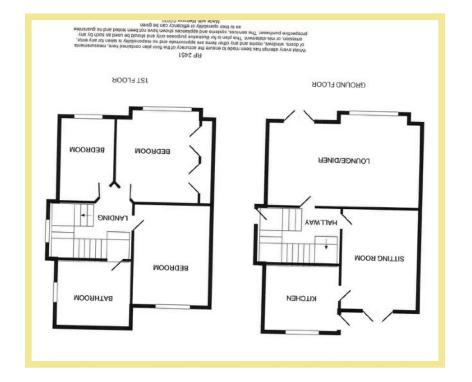

# Lounge/Diner

5.86m x 3.28m (19'3" x 10'9")

Sitting Room 4.14m x 3.03m (13'7" x 9'11")

# Kitchen

# Bedroom One

3.67m x 3.27m (12'0" x 10'9")

# Bedroom Two

3.90m x 3.02m (12'10" x 9'11")

# **Bedroom Three**

3.29m x 1.98m (10'10" x 6'6")

# Bathroom

2.70m x 2.59m (8'11" x 8'6")

Garage 3.20m x 2.31m (10'6" x 7'7")

### 2.71m x 2.65m (8'11" x 8'8")