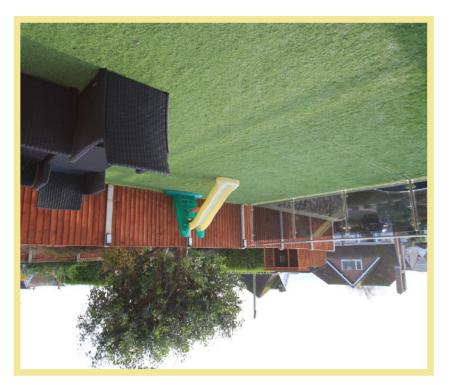

# Description

This immaculate three bedroom semi detached house has undergone a process of renovation and updating in the last few years to include a new kitchen and bathroom internally and a raised garden to the front complete with glass balustrade and access from the lounge/diner. Ample off road parking has also been created to the front and side with a resin driveway and access to the garage and rear garden. The accommodation on the ground floor comprises hallway, light and spacious lounge/diner with access to the front garden, sitting room with access to the rear garden and kitchen. To the first floor there are three bedrooms, the master with fitted wardrobes and a modern and contemporary bathroom.

- ✓ IMMACULATE THREE BEDROOM SEMI DETACHED HOUSE
- ✓ LIGHT & SPACIOUS ACCOMMODATION RENOVATED BY THE PRESENT OWNERS
- ✓ SITUATED IN A SOUGHT AFTER AREA
- ✓ GARDEN TO THE FRONT & REAR, AMPLE OFF ROAD PARKING & GARAGE