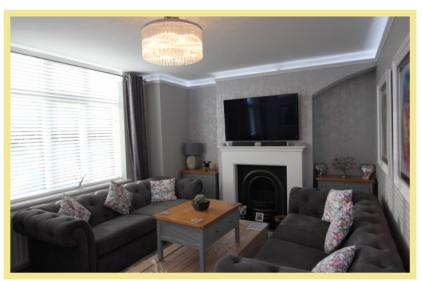

# Lounge/Diner

5.86m x 3.28m (19'3" x 10'9")

Sitting Room 4.14m x 3.03m (13'7" x 9'11")