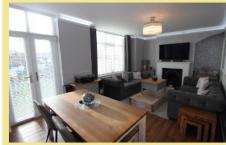

# Lounge/Diner

5.86m x 3.28m (19'3" x 10'9")

Sitting Room 4.14m x 3.03m (13'7" x 9'11")