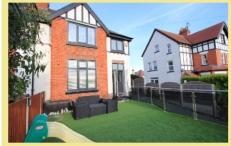

# Description

This immaculate three bedroom semi detached house has undergone a process of renovation and updating in the last few years to include a new kitchen and bathroom internally and a raised garden to the front complete with glass balustrade and access from the lounge/diner. Ample off road parking has also been created to the front and side with a resin driveway and access to the garage and rear garden. The accommodation on the ground floor comprises hallway, light and spacious lounge/diner with access to the front garden, sitting room with access to the rear garden and kitchen. To the first floor there are three bedrooms, the master with fitted wardrobes and a modern and contemporary bathroom.

- ✓ IMMACULATE THREE BEDROOM SEMI DETACHED HOUSE
- ✓ LIGHT & SPACIOUS ACCOMMODATION RENOVATED BY THE PRESENT OWNERS
- ✓ SITUATED IN A SOUGHT AFTER AREA
- ✓ GARDEN TO THE FRONT & REAR, AMPLE OFF ROAD PARKING & GARAGE