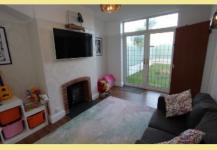

# Lounge/Diner

5.86m x 3.28m (19'3" x 10'9")

Sitting Room 4.14m x 3.03m (13'7" x 9'11")