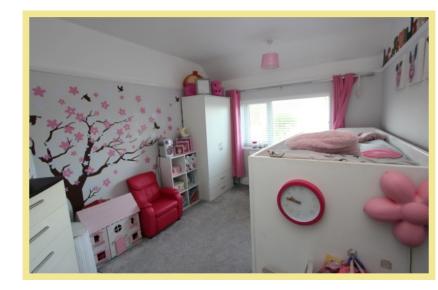

# Bedroom One

3.67m x 3.27m (12'0" x 10'9")

# Bedroom Two

3.90m x 3.02m (12'10" x 9'11")

# **Bedroom Three**

3.29m x 1.98m (10'10" x 6'6")