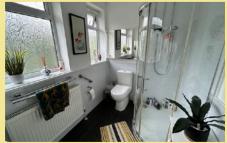

# Conservatory/Dining Room

6.34m x 3.03m (20'10" x 9'11")

Bedroom One 4.11m x 3.40m (13'6" x 11'2")

Bedroom Two 3.63m x 3.40m (11'11" x 11'2")

Shower Room

2.55m x 1.73m (8'5" x 5'8")

Bedroom Three

7.85m x 2.66m (25'9" x 8'9")