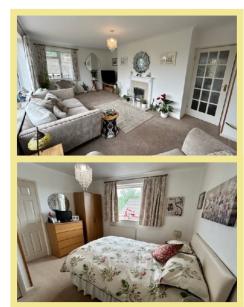

### Living Room

6.38m x 3.61m (20'11" x 11'10")

Kitchen

# Conservatory/Dining Room

6.34m x 3.03m (20'10" x 9'11")

Bedroom One 4.11m x 3.40m (13'6" x 11'2")

Bedroom Two 3.63m x 3.40m (11'11" x 11'2")

Shower Room

2.55m x 1.73m (8'5" x 5'8")

Bedroom Three

7.85m x 2.66m (25'9" x 8'9")