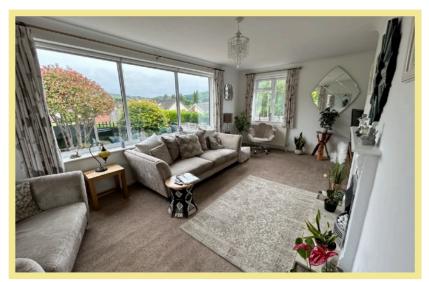

The property also benefits from UPVC double glazing and gas CH, viewing is highly recommended to appreciate the presentation throughout, location and far-reaching views. The accommodation comprises of porch, hallway, living room, modern kitchen with access to extended conservatory which runs the full width of the property with a tiled roof, two double bedrooms, modern shower room and loft room which has been converted to create a third double bedroom with Velux windows and a further room used for storage.

- ✓ BEAUTIFULLY PRESENTED THREE BEDROOM DETACHED BUNGALOW
- ✓ ENJOYS FAR REACHING HILLSIDE VIEWS
- ✓ SITUATED ON A LARGE CORNER PLOT WITH LOW MAINTENANCE GARDENS
- ✓ EXTENDED TO THE REAR WITH A CONSERVATORY
- ✓ OFF ROAD PARKING & GARAGE

### Living Room

6.38m x 3.61m (20'11" x 11'10")



Kitchen

# Conservatory/Dining Room

6.34m x 3.03m (20'10" x 9'11")



Bedroom One 4.11m x 3.40m (13'6" x 11'2")



Bedroom Two 3.63m x 3.40m (11'11" x 11'2")

Shower Room

2.55m x 1.73m (8'5" x 5'8")

Bedroom Three

7.85m x 2.66m (25'9" x 8'9")

Loft Room/Storage 3.55m x 2.94m (11'8" x 9'8")

Location

### 3 Bedroom Detached Bungalow

100 Cambrian Drive Rhos on Sea LL28 4SY £319,950

Reference Number:RP3613 6/06/24

Fletcher & Poole, 1A, Penrhyn Avenue Rhos-on-Sea, LL28 4PS

Registered Company Number 4687367

## Valuation

Thinking of moving in the near future please do not hesitate to ask for a FREE sales valuation

Viewing By appointment contact:

tel: 01492 549178

email: rhosonsea@fletcherpoole.com web: <u>www.fletcherpoole.com</u>





### 3.54m x 3.37m (11'8" x 11'1")



Situated