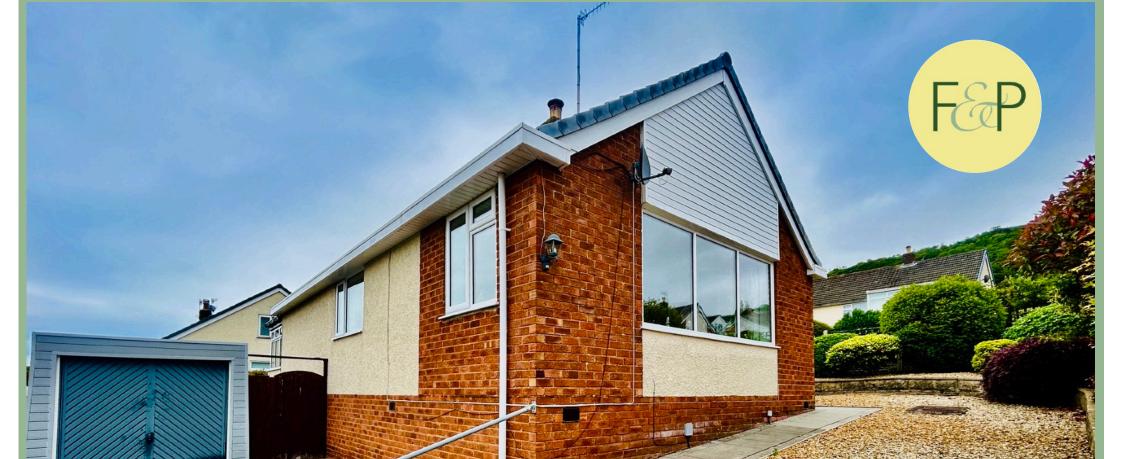

## Beautifully Presented Three Bedroom Detached Bungalow With Additional Loft Rooms

## Description

This beautifully presented three bedroom detached bungalow is situated in a sought after location and benefitting from far reaching hillside views. Occupying an elevated corner plot with off road parking for four vehicles and access to a garage. The garden is low maintenance with paving areas, decorative stone and a variety of well established plants and shrubs with sunny patio areas. The property also benefits from UPVC double glazing and gas CH, viewing is highly recommended to appreciate the presentation throughout, location and far-reaching views. The accommodation comprises of porch, hallway, living room, modern kitchen with access to extended conservatory which runs the full width of the property with a tiled roof, two double bedrooms, modern shower room and loft room which has been converted to create a third double bedroom with Velux windows and a further room used for storage.

- ✓ BEAUTIFULLY PRESENTED THREE BEDROOM DETACHED BUNGALOW
- ✓ ENJOYS FAR REACHING HILLSIDE VIEWS
- ✓ SITUATED ON A LARGE CORNER PLOT WITH LOW MAINTENANCE GARDENS
- ✓ EXTENDED TO THE REAR WITH A CONSERVATORY
- ✓ OFF ROAD PARKING & GARAGE