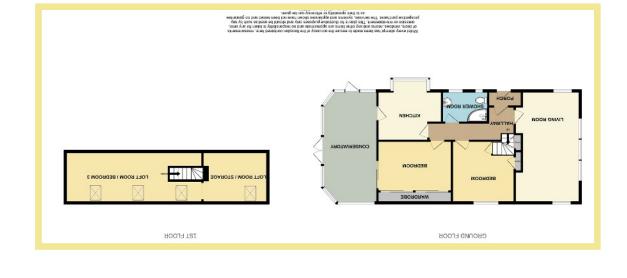

## Description

This beautifully presented three bedroom detached bungalow is situated in a sought after location and benefitting from far reaching hillside views. Occupying an elevated corner plot with off road parking for four vehicles and access to a garage. The garden is low maintenance with paving areas, decorative stone and a variety of well established plants and shrubs with sunny patio areas. The property also benefits from UPVC double glazing and gas CH, viewing is highly recommended to appreciate the presentation throughout, location and far-reaching views. The accommodation comprises of porch, hallway, living room, modern kitchen with access to extended conservatory which runs the full width of the property with a tiled roof, two double bedrooms, modern shower room and loft room which has been converted to create a third double bedroom with Velux windows and a further room used for storage.

### Living Room

6.38m x 3.61m (20'11" x 11'10")

Kitchen

# Conservatory/Dining Room

6.34m x 3.03m (20'10" x 9'11")

Bedroom One 4.11m x 3.40m (13'6" x 11'2")

Bedroom Two 3.63m x 3.40m (11'11" x 11'2")

Shower Room

2.55m x 1.73m (8'5" x 5'8")

Bedroom Three

7.85m x 2.66m (25'9" x 8'9")

Loft Room/Storage 3.55m x 2.94m (11'8" x 9'8")

Location

### 3.54m x 3.37m (11'8" x 11'1")

Situated close to Colwyn Bay and Llandudno which has a variety of local shops and other amenities. It is conveniently located near to the A55 dual carriageway for easy access to Chester and the motorways beyond.