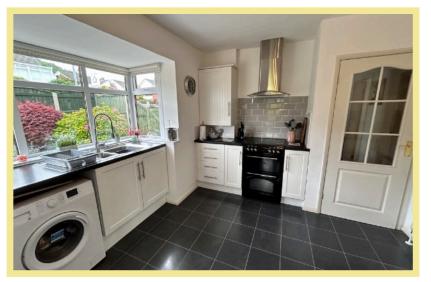

### Living Room

6.38m x 3.61m (20'11" x 11'10")

Kitchen

# Conservatory/Dining Room

6.34m x 3.03m (20'10" x 9'11")

Bedroom One 4.11m x 3.40m (13'6" x 11'2")

Bedroom Two 3.63m x 3.40m (11'11" x 11'2")

Shower Room

2.55m x 1.73m (8'5" x 5'8")

Bedroom Three

7.85m x 2.66m (25'9" x 8'9")