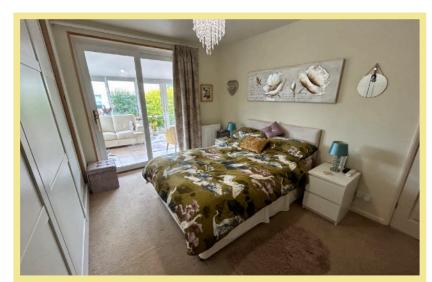

# Conservatory/Dining Room

6.34m x 3.03m (20'10" x 9'11")

Bedroom One 4.11m x 3.40m (13'6" x 11'2")

Bedroom Two 3.63m x 3.40m (11'11" x 11'2")

Shower Room

2.55m x 1.73m (8'5" x 5'8")

Bedroom Three

7.85m x 2.66m (25'9" x 8'9")