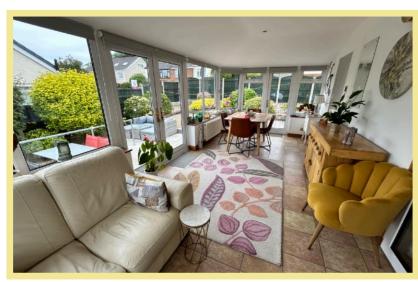

# Conservatory/Dining Room

6.34m x 3.03m (20'10" x 9'11")

Bedroom One 4.11m x 3.40m (13'6" x 11'2")

Bedroom Two 3.63m x 3.40m (11'11" x 11'2")

Shower Room

2.55m x 1.73m (8'5" x 5'8")

Bedroom Three

7.85m x 2.66m (25'9" x 8'9")