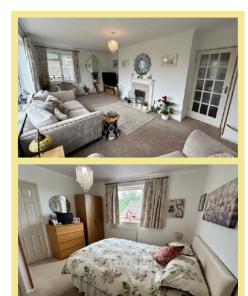

## Living Room

6.38m x 3.61m (20'11" x 11'10")

**Kitchen** 

# Conservatory/Dining Room

6.34m x 3.03m (20'10" x 9'11")

Bedroom One 4.11m x 3.40m (13'6" x 11'2")

Bedroom Two 3.63m x 3.40m (11'11" x 11'2")

Shower Room

2.55m x 1.73m (8'5" x 5'8")

Bedroom Three

7.85m x 2.66m (25'9" x 8'9")