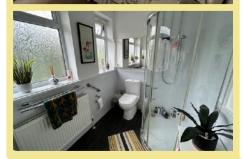

# Conservatory/Dining Room

6.34m x 3.03m (20'10" x 9'11")

Bedroom One 4.11m x 3.40m (13'6" x 11'2")

Bedroom Two 3.63m x 3.40m (11'11" x 11'2")

Shower Room

2.55m x 1.73m (8'5" x 5'8")

Bedroom Three

7.85m x 2.66m (25'9" x 8'9")