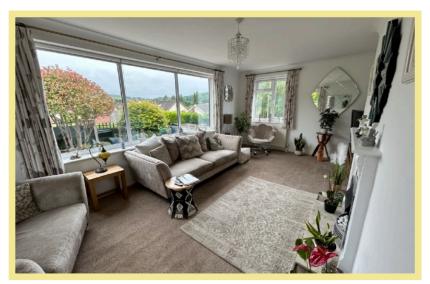

The property also benefits from UPVC double glazing and gas CH, viewing is highly recommended to appreciate the presentation throughout, location and far-reaching views. The accommodation comprises of porch, hallway, living room, modern kitchen with access to extended conservatory which runs the full width of the property with a tiled roof, two double bedrooms, modern shower room and loft room which has been converted to create a third double bedroom with Velux windows and a further room used for storage.

- ✓ BEAUTIFULLY PRESENTED THREE BEDROOM DETACHED BUNGALOW
- ✓ ENJOYS FAR REACHING HILLSIDE VIEWS
- ✓ SITUATED ON A LARGE CORNER PLOT WITH LOW MAINTENANCE GARDENS
- ✓ EXTENDED TO THE REAR WITH A CONSERVATORY
- ✓ OFF ROAD PARKING & GARAGE

## Living Room

6.38m x 3.61m (20'11" x 11'10")



**Kitchen** 

# Conservatory/Dining Room

6.34m x 3.03m (20'10" x 9'11")



Bedroom One 4.11m x 3.40m (13'6" x 11'2")



Bedroom Two 3.63m x 3.40m (11'11" x 11'2")

Shower Room

2.55m x 1.73m (8'5" x 5'8")

Bedroom Three

7.85m x 2.66m (25'9" x 8'9")

Loft Room/Storage 3.55m x 2.94m (11'8" x 9'8")

Location

### 3 Bedroom Detached Bungalow

100 Cambrian Drive Rhos on Sea LL28 4SY

£329,950

Reduced From £339,950 Reference Number:RP3613 6/06/24

Fletcher & Poole, 1A, Penrhyn Avenue Rhos-on-Sea, LL28 4PS

Registered Company Number 4687367

## Valuation

Thinking of moving in the near future please do not hesitate to ask for a FREE sales valuation

Viewing By appointment contact:

tel: 01492 549178

email: rhosonsea@fletcherpoole.com web: <u>www.fletcherpoole.com</u>





#### 3.54m x 3.37m