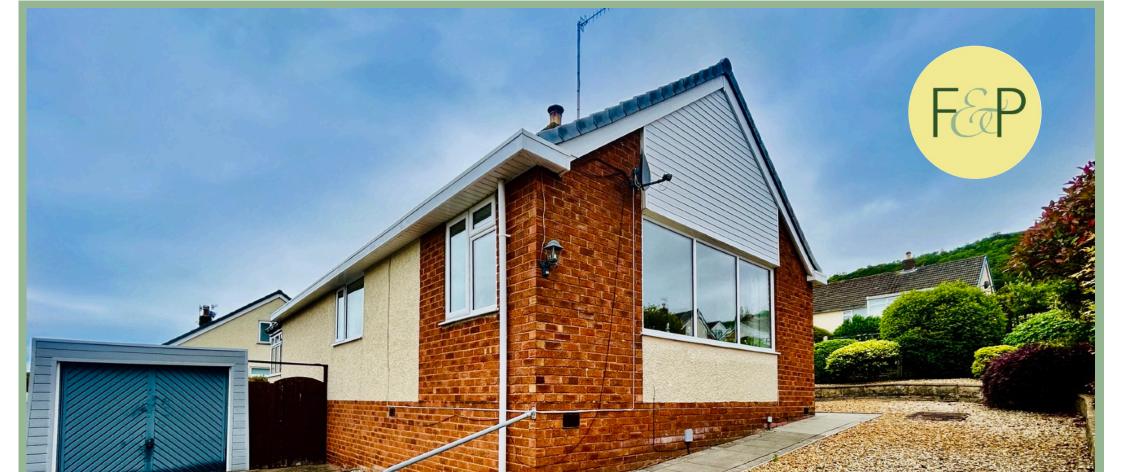

# Beautifully Presented Three Bedroom Detached Bungalow With Additional Loft Rooms

## Description

This beautifully presented three bedroom detached bungalow is situated in a sought after location and benefitting from far reaching hillside views. Occupying an elevated corner plot with off road parking for four vehicles and access to a garage. The garden is low maintenance with paving areas, decorative stone and a variety of well established plants and shrubs with sunny patio areas. The property also benefits from UPVC double glazing and gas CH, viewing is highly recommended to appreciate the presentation throughout, location and far-reaching views. The accommodation comprises of porch, hallway, living room, modern kitchen with access to extended conservatory which runs the full width of the property with a tiled roof, two double bedrooms, modern shower room and loft room which has been converted to create a third double bedroom with Velux windows and a further room used for storage.

- ✓ BEAUTIFULLY PRESENTED THREE BEDROOM DETACHED BUNGALOW
- ✓ ENJOYS FAR REACHING HILLSIDE VIEWS
- ✓ SITUATED ON A LARGE CORNER PLOT WITH LOW MAINTENANCE GARDENS
- ✓ EXTENDED TO THE REAR WITH A CONSERVATORY
- ✓ OFF ROAD PARKING & GARAGE