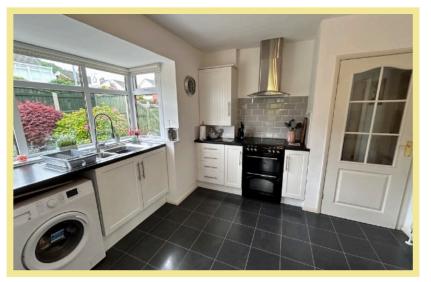

Conservatory/Dining Room

6.34m x 3.03m (20'10" x 9'11")



Bedroom One 4.11m x 3.40m (13'6" x 11'2")



Bedroom Two 3.63m x 3.40m (11'11" x 11'2")

Shower Room

2.55m x 1.73m (8'5" x 5'8")

Bedroom Three

7.85m x 2.66m (25'9" x 8'9")

Loft Room/Storage 3.55m x 2.94m (11'8" x 9'8")

Location

### 3 Bedroom Detached Bungalow

100 Cambrian Drive Rhos on Sea LL28 4SY

£329,950

Reduced From £339,950 Reference Number:RP3613 6/06/24

Fletcher & Poole, 1A, Penrhyn Avenue Rhos-on-Sea, LL28 4PS

Registered Company Number 4687367

## Valuation

Thinking of moving in the near future please do not hesitate to ask for a FREE sales valuation

Viewing By appointment contact:

tel: 01492 549178

email: rhosonsea@fletcherpoole.com web: <u>www.fletcherpoole.com</u>





#### 3.54m x 3.37m (11'8" x 11'1")



Situated close to Colwyn Bay and Llandudno which has a variety of local shops and other amenities. It is conveniently located near to the A55 dual carriageway for easy access to Chester and the motorways beyond.

### Directions

From the Rhos On Sea office turn left down Penrhyn Avenue, left onto Church Road, proceed to the T junction turn right onto Llandudno Road, second left onto Dinerth Road, fourth right onto Derwen Avenue, left onto Cambrian Drive where No 100 can be found on the right hand side.

Council Tax Band: "E" Energy Performance Rating Band D