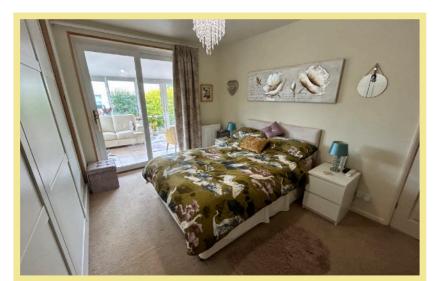

# Conservatory/Dining Room

6.34m x 3.03m (20'10" x 9'11")

Bedroom One 4.11m x 3.40m (13'6" x 11'2")

Bedroom Two 3.63m x 3.40m (11'11" x 11'2")

Shower Room

2.55m x 1.73m (8'5" x 5'8")

Bedroom Three

7.85m x 2.66m (25'9" x 8'9")