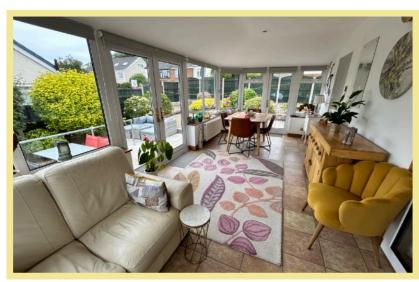

# Conservatory/Dining Room

6.34m x 3.03m (20'10" x 9'11")

Bedroom One 4.11m x 3.40m (13'6" x 11'2")

Bedroom Two 3.63m x 3.40m (11'11" x 11'2")

Shower Room

2.55m x 1.73m (8'5" x 5'8")

Bedroom Three

7.85m x 2.66m (25'9" x 8'9")