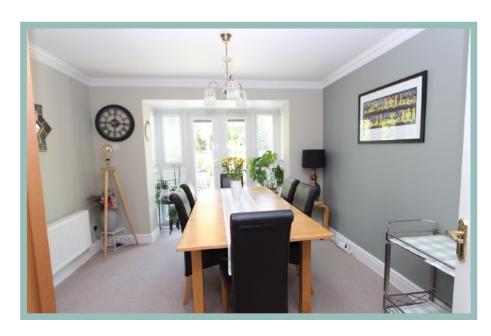

The accommodation on the ground floor comprises of good size hallway, cloakroom, large lounge with access to the conservatory, dining room, modern contemporary kitchen/breakfast room with integrated appliances, a further cloakroom and utility room with access to the double garage. To the first floor stairs lead to a galleried landing, five bedrooms and family bathroom. The master bedroom benefits from fitted wardrobes and an ensuite shower room.

#### Dining Room

3.92m x 3.33m (12'10" x 10'11")