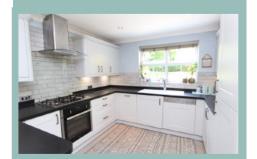

### Kitchen /Breakfast Room

4.74m x 3.10m (15'7" x 10'2")

The accommodation on the ground floor comprises of good size hallway, cloakroom, large lounge with access to the conservatory, dining room, modern contemporary kitchen/breakfast room with integrated appliances, a further cloakroom and utility room with access to the double garage. To the first floor stairs lead to a galleried landing, five bedrooms and family bathroom. The master bedroom benefits from fitted wardrobes and an ensuite shower room.