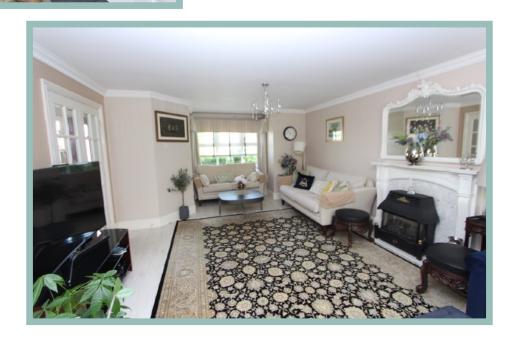

#### Lounge

8.15m x 4.16m (26'9" x 13'8") Maximum

#### Description

This beautifully presented five bedroom detached house is situated in a sought after residential area in a quiet cul de sac. The accommodation is light and spacious and well worth viewing to not only appreciate the size and layout of the rooms but the distant sea views to the front aspect. The property occupies a good size plot with ample off road parking to the front and private rear garden landscaped with decked and paved seating areas, ornamental pond, lawn and a variety of well established plants and shrubs.

The accommodation on the ground floor comprises of good size hallway, cloakroom, large lounge with access to the conservatory, dining room, modern contemporary kitchen/breakfast room with integrated appliances, a further cloakroom and utility room with access to the double garage. To the first floor stairs lead to a galleried landing, five bedrooms and family bathroom. The master bedroom benefits from fitted wardrobes and an ensuite shower room.