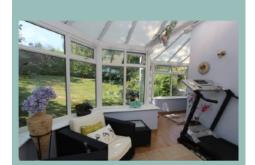

#### Conservatory

3.54m x 3.55m (11'7" x 11'8")

The accommodation on the ground floor comprises of good size hallway, cloakroom, large lounge with access to the conservatory, dining room, modern contemporary kitchen/breakfast room with integrated appliances, a further cloakroom and utility room with access to the double garage. To the first floor stairs lead to a galleried landing, five bedrooms and family bathroom. The master bedroom benefits from fitted wardrobes and an ensuite shower room.