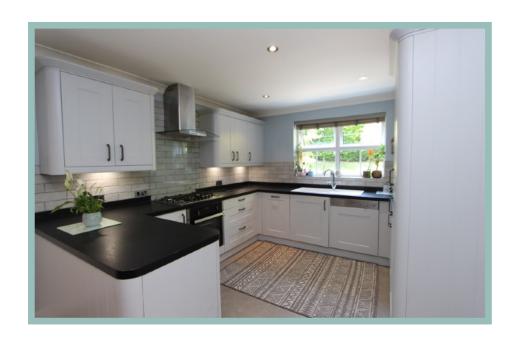

The accommodation on the ground floor comprises of good size hallway, cloakroom, large lounge with access to the conservatory, dining room, modern contemporary kitchen/breakfast room with integrated appliances, a further cloakroom and utility room with access to the double garage. To the first floor stairs lead to a galleried landing, five bedrooms and family bathroom. The master bedroom benefits from fitted wardrobes and an ensuite shower room.

### Kitchen /Breakfast Room

4.74m x 3.10m (15'7" x 10'2")