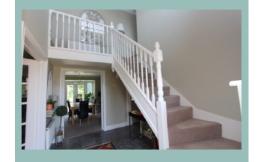

The accommodation on the ground floor comprises of good size hallway, cloakroom, large lounge with access to the conservatory, dining room, modern contemporary kitchen/breakfast room with integrated appliances, a further cloakroom and utility room with access to the double garage. To the first floor stairs lead to a galleried landing, five bedrooms and family bathroom. The master bedroom benefits from fitted wardrobes and an ensuite shower room.

#### Hallway

3.54m x 2.35m (11'7" x 7'9")