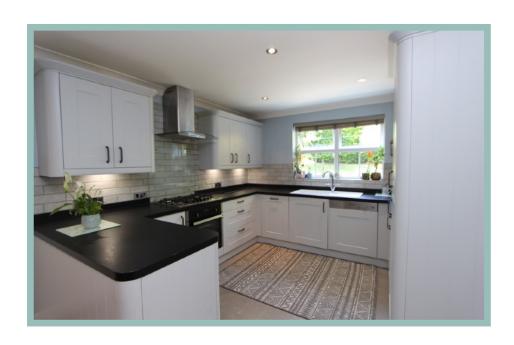

ts from fitted wardrobes and an ensuite shower room.



- ✓ BEAUTIFULLY PRESENTED FIVE BEDROOM DETACHED HOUSE
- ✓ LIGHT & SPACIOUS ACCOMMODATION WELL WORTH VIEWING TO APPRECIATE THE SIZE & LAYOUT
- ✓ SITUATED IN A SOUGHT AFTER AREA WITH DISTANT SEA VIEWS
- ✓ OCCUPIES A CORNER PLOT WITH AMPLE OFF ROAD PARKING, DOUBLE GARAGE & GOOD SIZE GARDEN



#### 5 Bedroom Detached House

7 Rhodfa'r Carneddau Upper Colwyn Bay LL29 6EE

£495,000

Reference Number: RP3262 10/06/24

Fletcher & Poole, 1A Penrhyn Avenue, Rhos-on-Sea, LL28 4PS

Registered Company

#### **Valuation**

Thinking of moving in the near future? Please do not hesitate to ask for a FREE sales valuation

### Viewing By appointment. Contact:

tel: 01492 549178 email:rhosonsea@fletcherpoole.co m

web: www.fletcherpoole.com

















#### Lounge

8.15m x 4.16m (26'9" x 13'8") Maximum

#### Conservatory

3.54m x 3.55m (11'7" x 11'8")

#### Cloakroom

1.93m x 0.90m (6'4" x 3'0")

#### Hallway

3.54m x 2.35m (11'7" x 7'9")

#### Dining Room

3.92m x 3.33m (12'10" x 10'11")

### Kitchen /Breakfast Room

4.74m x 3.10m (15'7" x 10'2")

#### Utility

1.70m x 4.10m (5'7" x 13'6") Maximum

#### Cloakroom

1.93m x 0.70m (6'4" x 2'4")

#### Master Bedroom

4.06m x 3.06m (13'4" x 10'0")

#### Ensuite

3.07m x 1.80m (10'1" x 5'11")

#### Bedroom Two

4.12m x 3.46m (13'6" x 11'4") Maximum

#### **Bedroom Three**

4.02m x 2.66m (13'2" x 8'9")

#### Bedroom Four

3.59m x 2.71m (11'10" x 8'11")

#### Bedroom Five

3.16m x 2.07m (10'5" x 6'10")

#### Bathroom

3.58m x 1.80m (11'9" x 5'11")



#### 5 Bedroom Detached House

7 Rhodfa'