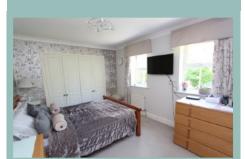

#### Master Bedroom

4.06m x 3.06m (13'4" x 10'0")

#### Ensuite

3.07m x 1.80m (10'1" x 5'11")

#### Bedroom Two

4.12m x 3.46m (13'6" x 11'4") Maximum

#### **Bedroom Three**

4.02m x 2.66m (13'2" x 8'9")

#### Bedroom Four

3.59m x 2.71m (11'10" x 8'11")

#### Bedroom Five

3.16m x 2.07m (10'5" x 6'10")