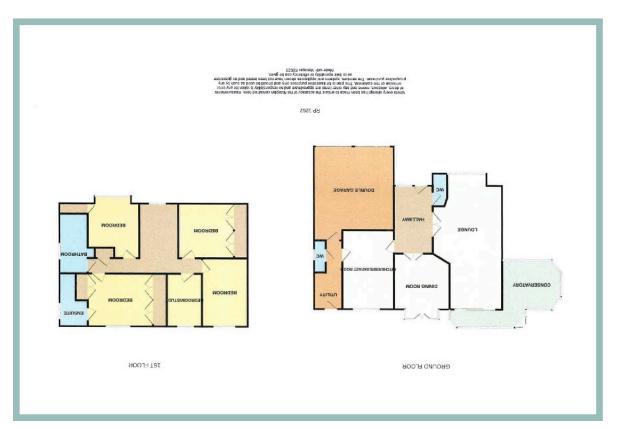

The accommodation on the ground floor comprises of good size hallway, cloakroom, large lounge with access to the conservatory, dining room, modern contemporary kitchen/breakfast room with integrated appliances, a further cloakroom and utility room with access to the double garage. To the first floor stairs lead to a galleried landing, five bedrooms and family bathroom. The master bedroom benefits from fitted wardrobes and an ensuite shower room.

#### Lounge

8.15m x 4.16m (26'9" x 13'8") Maximum

#### Conservatory

3.54m x 3.55m (11'7" x 11'8")

#### Cloakroom

1.93m x 0.90m (6'4" x 3'0")

#### Hallway

3.54m x 2.35m (11'7" x 7'9")

#### Dining Room

3.92m x 3.33m (12'10" x 10'11")

### Kitchen /Breakfast Room

4.74m x 3.10m (15'7" x 10'2")

#### Utility

1.70m x 4.10m (5'7" x 13'6") Maximum

#### Cloakroom

1.93m x 0.70m (6'4" x 2'4")

#### Master Bedroom

4.06m x 3.06m (13'4" x 10'0")

#### Ensuite

3.07m x 1.80m (10'1" x 5'11")

#### Bedroom Two

4.12m x 3.46m (13'6" x 11'4") Maximum

#### **Bedroom Three**

4.02m x 2.66m (13'2" x 8'9")

#### Bedroom Four

3.59m x 2.71m (11'10" x 8'11")

#### Bedroom Five

3.16m x 2.07m (10'5" x 6'10")

#### Bathroom

3.58m x 1.80m (11'9" x 5'11")