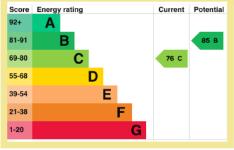

Council Tax Band: "E" (provided on <u>www.voa.gov.uk</u>)

Energy Performance Rating Band C