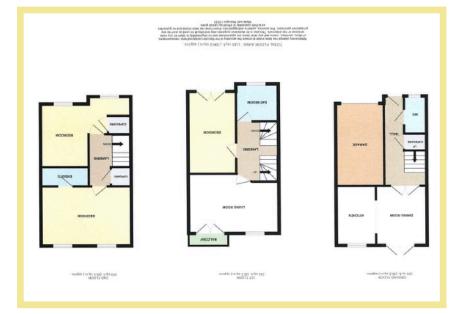

## Lounge

16'1" x 13'2" (4.91m x 4.01m) Maximum

# W.C.

6'8" x 3'9"(2.02m x 1.14m)

### Bedroom One

17'0" x 11'0" (4.86m x 3.34m)

Ensuite

8'8" x 5'0" (2.64m x 1.51m)

**Bedroom Two** 

16'0" x 13'10" (4.88m x 4.22m)

Bedroom Three

13'9" x 9'3" (4.19m x 2.83m)

Bathroom

7'7" x 6'7" (2.31m x 2.00m)

#### Store

4'1" x 3'6" (1.25m x 1.07m)

#### Garage

15'2" x 9'7" (4.63m x 2.91m)

## 16'00" x 10'0"(4.87m x 3.05m)