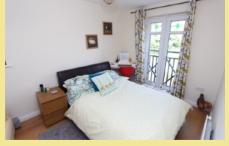

### Bedroom One

17'0" x 11'0" (4.86m x 3.34m)

Ensuite

8'8" x 5'0" (2.64m x 1.51m)

**Bedroom Two** 

16'0" x 13'10" (4.88m x 4.22m)

Bedroom Three

13'9" x 9'3" (4.19m x 2.83m)