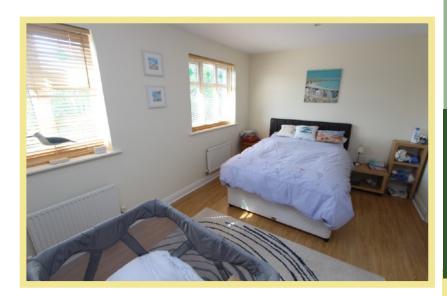

### Bedroom One

17'0" x 11'0" (4.86m x 3.34m)

Ensuite

8'8" x 5'0" (2.64m x 1.51m)

**Bedroom Two** 

16'0" x 13'10" (4.88m x 4.22m)

Bedroom Three

13'9" x 9'3" (4.19m x 2.83m)