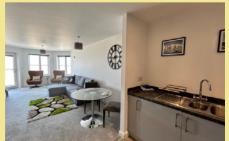

# Description

Situated on the second floor at Ocean View this immaculately presented one bedroom apartment has uninterrupted sea and coastal views. The modern open plan lounge, kitchen, diner benefits from access onto a balcony ideal for taking in those spectacular views. Ocean View apartments were built in 2017 and overlook the promenade which has recently been transformed and updated. They are also close to the amenities of Rhos on Sea, Colwyn Bay and all transport links. There is a secure communal entrance with stairs or lift to the apartment which comprises of entrance hall with storage, open plan lounge, kitchen, diner with the kitchen benefitting from modern integrated appliances, bedroom with fitted mirrored wardrobes and good size shower room. There is UPVC double glazing and gas central heating. Outside there is an allocated parking space to the front which is visible from the apartment.

### Kitchen Area

2.93m x 2.11m (9'8" x 6'11")

Lounge/Diner Area

6.63m x 3.16m (21'9" x 10'5") Maximum