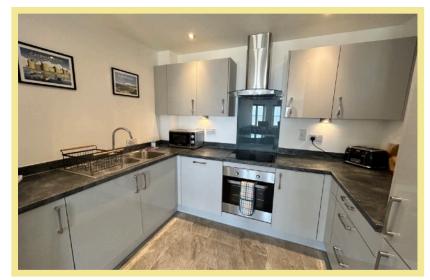

# Description

Situated on the second floor at Ocean View this immaculately presented one bedroom apartment has uninterrupted sea and coastal views. The modern open plan lounge, kitchen, diner benefits from access onto a balcony ideal for taking in those spectacular views. Ocean View apartments were built in 2017 and overlook the promenade which has recently been transformed and updated. They are also close to the amenities of Rhos on Sea, Colwyn Bay and all transport links. There is a secure communal entrance with stairs or lift to the apartment which comprises of entrance hall with storage, open plan lounge, kitchen, diner with the kitchen benefitting from modern integrated appliances, bedroom with fitted mirrored wardrobes and good size shower room. There is UPVC double glazing and gas central heating. Outside there is an allocated parking space to the front which is visible from the apartment.

### Kitchen Area

2.93m x 2.11m (9'8" x 6'11")

Lounge/Diner Area

6.63m x 3.16m (21'9" x 10'5") Maximum