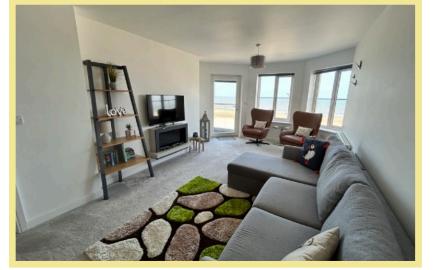

### Kitchen Area

2.93m x 2.11m (9'8" x 6'11")

Lounge/Diner Area

6.63m x 3.16m (21'9" x 10'5") Maximum