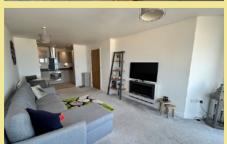

# Description

Situated on the second floor at Ocean View this immaculately presented one bedroom apartment has uninterrupted sea and coastal views. The modern open plan lounge, kitchen, diner benefits from access onto a balcony ideal for taking in those spectacular views. Ocean View apartments were built in 2017 and overlook the promenade which has recently been transformed and updated. They are also close to the amenities of Rhos on Sea, Colwyn Bay and all transport links. There is a secure communal entrance with stairs or lift to the apartment which comprises of entrance hall with storage, open plan lounge, kitchen, diner with the kitchen benefitting from modern integrated appliances, bedroom with fitted mirrored wardrobes and good size shower room. There is UPVC double glazing and gas central heating. Outside there is an allocated parking space to the front which is visible from the apartment.

### Kitchen Area

2.93m x 2.11m (9'8" x 6'11")

Lounge/Diner Area

6.63m x 3.16m (21'9" x 10'5") Maximum