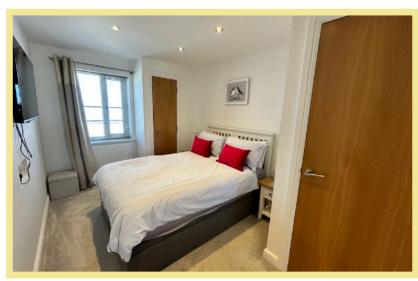

#### **Bedroom**

4.19m x 2.56m (13'9' x 8'5") Maximum

**Shower Room** 

2.57m x 1.67m (8'5" x 5'6")