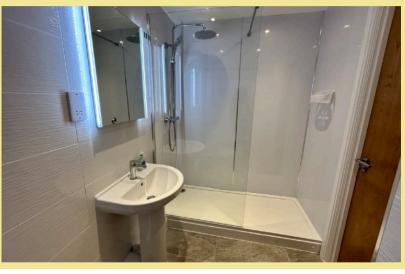

#### **Bedroom**

4.19m x 2.56m (13'9' x 8'5") Maximum

**Shower Room** 

2.57m x 1.67m (8'5" x 5'6")