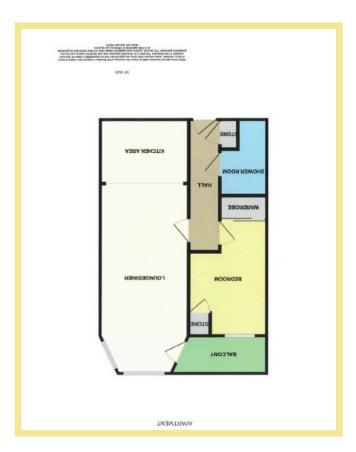

# Description

Situated on the second floor at Ocean View this immaculately presented one bedroom apartment has uninterrupted sea and coastal views. The modern open plan lounge, kitchen, diner benefits from access onto a balcony ideal for taking in those spectacular views. Ocean View apartments were built in 2017 and overlook the promenade which has recently been transformed and updated. They are also close to the amenities of Rhos on Sea, Colwyn Bay and all transport links. There is a secure communal entrance with stairs or lift to the apartment which comprises of entrance hall with storage, open plan lounge, kitchen, diner with the kitchen benefitting from modern integrated appliances, bedroom with fitted mirrored wardrobes and good size shower room. There is UPVC double glazing and gas central heating. Outside there is an allocated parking space to the front which is visible from the apartment.

### Kitchen Area

2.93m x 2.11m (9'8" x 6'11")

Lounge/Diner Area

6.63m x 3.16m (21'9" x 10'5") Maximum

#### Hall

4.35m x 1.00m (14'3" x 3'3")

#### **Bedroom**

4.19m x 2.56m (13'9' x 8'5") Maximum

**Shower Room** 

2.57m x 1.67m (8'5" x 5'6")