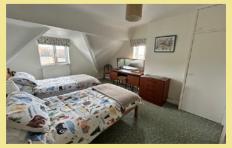

#### Bedroom One

4.51m x 3.63m (14'10" x 11'11")

Eaves Storage

3.36m x 1.81m (11'0" x 6'0")

#### **Bedroom Two**

4.51m x 3.54m (14'10" x 11'7")