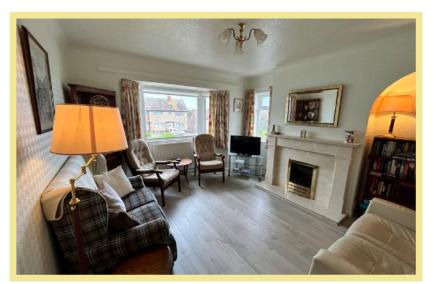

aper and comprises of:

Porch, spacious hallway, light lounge, 2nd reception room or bedroom, kitchen, utility room, dining room and shower room

Stairs lead up to the first floor where there are two double bedrooms, both with spacious under eaves storage rooms, and a shower room.

The property benefits from gas central heating and UPVC double glazing throughout.

Viewing is highly recommended to appreciate the spacious layout and location.

- ✓ IMMACULATELY PRESENTED TRADITIONAL STYLE THREE BEDROOM DETACHED PROPERTY
- $\checkmark\,$  SITUATED IN A SOUGHT AFTER LOCATION
- ✓ WALKING DISTANCE TO LOCAL SHOPS, PROMENADE & BEACH
- ✓ OFF ROAD PARKING & GARAGE
- ✓ NO CHAIN

## Porch

2.18m x 1.58m (7'2" x 5'2")

## Hallway

4.96m x 2.01m (16'3" x 6'7")

## Lounge

4.11m x 3.64m (13'6" x 11'11")



#### Shower Room

2.55m x 1.81m (8'5" x 6'0")

#### Landing

3.31m x 2.01m (10'11" x 6'7")

#### Bedroom One

4.51m x 3.63m (14'10" x 11'11")



Eaves Storage

3.36m x 1.81m (11'0" x 6'0")

#### **Bedroom Two**

4.51m x 3.54m (14'10" x 11'7")

#### **Eaves Storage**

3.22m x 1.81m (10'7" x 6'0")

#### Shower Room

2.60m x 1.81m (8'7" x 6'0")



#### 3 Bedroom Detached Property

98 LLandudno Road Penrhyn Bay LL30 3HL

## £299,950

Reduced From £329,950 Reference Number:RP3600 29/05/24 Fletcher & Poole,

1A, Penrhyn Avenue Rhos-on-Sea, LL28 4PS

Registered Company Number 4687367

## Valuation

Thinking of moving in the near future please do not hesitate to ask for a FREE sales valuation

## Viewing By appointment contact:

tel: 01492 549178

email: rhosonsea@fletcherpoole.com web: <u>www.f