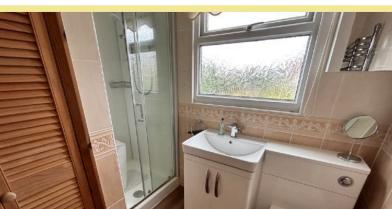

#### Shower Room

2.55m x 1.81m (8'5" x 6'0")

#### Shower Room

2.60m x 1.81m (8'7" x 6'0")