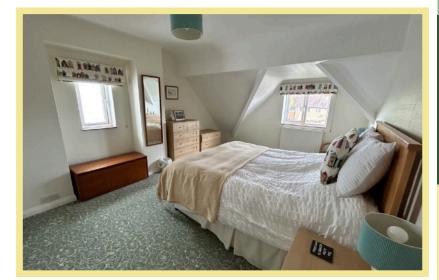

#### Bedroom One

4.51m x 3.63m (14'10" x 11'11")

Eaves Storage

3.36m x 1.81m (11'0" x 6'0")

#### **Bedroom Two**

4.51m x 3.54m (14'10" x 11'7")