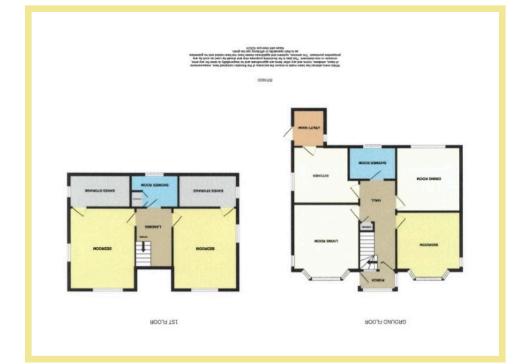

The light and spacious accommodation on the ground floor retains the distinctive Lincrusta wallpaper and comprises of:

Porch, spacious hallway, light lounge, 2nd reception room or bedroom, kitchen, utility room, dining room and shower room

Stairs lead up to the first floor where there are two double bedrooms, both with spacious under eaves storage rooms, and a shower room.

The property benefits from gas central heating and UPVC double glazing throughout.

## Porch

2.18m x 1.58m (7'2" x 5'2")

## Hallway

4.96m x 2.01m (16'3" x 6'7")

## Lounge

4.11m x 3.64m (13'6" x 11'11")

#### Shower Room

2.55m x 1.81m (8'5" x 6'0")

#### Landing

3.31m x 2.01m (10'11" x 6'7")

#### Bedroom One

4.51m x 3.63m (14'10" x 11'11")

Eaves Storage

3.36m x 1.81m (11'0" x 6'0")

#### **Bedroom Two**

4.51m x 3.54m (14'10" x 11'7")

#### **Eaves Storage**

3.22m x 1.81m (10'7" x 6'0")

#### Shower Room

2.60m x 1.81m (8'7" x 6'0")

## Dining Room

3.56m x 3.56m (11'8" x 11'8")

### Kitchen

3.08m x 3.06m (10'1" x 10'0")

## Utility Room

2.26m x 1.80m (7'5" x 5'11")

Bedroom Three (Second Reception Room)

3.67m x 3.54m (12'1" x 11'8")