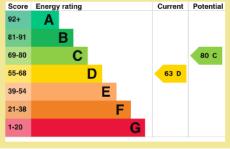

#### Location

The property is located in the popular area of Penrhyn Bay. Within easy reach of Llandudno and close to the popular seaside resort town of Rhos On Sea. Directions

From the Rhos On Sea office turn right towards the Promenade and left onto the Promenade, continue along this road merging onto Glan Y Mor Road, take the 2nd left after the golf course onto Pendorlan Road, continue to the roundabout and take the third exit onto Llandudno Road. Council Tax Band: "F" Energy Performance Rating Band "D"