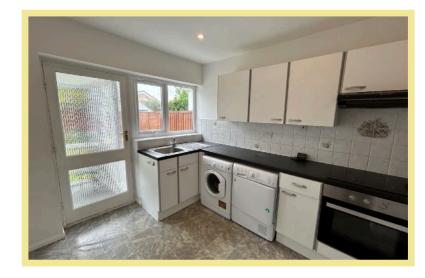

al aspect windows, kitchen, small conservatory, two double bedrooms, bathroom and separate w.c

The property has a south facing rear garden which is enclosed with a paved patio off the conservatory with lawned area and borders with well established plants and shrubs.

To the front of the property there is off road parking and access to the garage.

The property benefits from gas central heating and UPVC double glazing throughout.

Viewing is essential to appreciate the location.

- √ TWO BEDROOM DETACHED **BUNGALOW**
- √ SITUATED IN A SOUGHT AFTER LOCATION
- ✓ WITHIN WALKING DISTANCE OF LOCAL AMENITIES, PROMENADE AND BEACH
- ✓ SOUTH FACING REAR GARDEN
- √ OFF ROAD PARKING & GARAGE
- √ NO CHAIN

### Lounge

5.05m x 3.92m (16'7" x 12'10")



#### Kitchen

3.90m x 2.69m max (12'10" x 8'10")



## Conservatory

1.88m x 1.78m (6'2" x 5'10")

#### W.C.

1.65m x 0.83m (5'5" x 2'9")

#### Bedroom One

3.95m x 3.30m (12'11" x 10'10")



#### **Bedroom Two**

3.33m x 3.31m (10'11" x 10'10")

#### Bathroom

1.99m x 1.69m (6'7"x 5'7")



#### Garage

5.53m x 2.75m (18'2" x 9'0")

#### Location

The property is located in the popular area of Penrhyn Bay, within easy reach of Llandudno and close to the popular seaside resort town of Rhos On Sea.

#### Directions

From the Rhos On Sea office turn right towards the Promenade and left onto the Promenade, continue along this road merging onto Glan Y Mor Road, turn right onto Beach Road, turn left then left again onto Berwyn Gardens.

Council Tax Band: "D" (provided on www.voa.gov.uk)

Energy Performance Rating Band: D

Two Bedroom Detached B