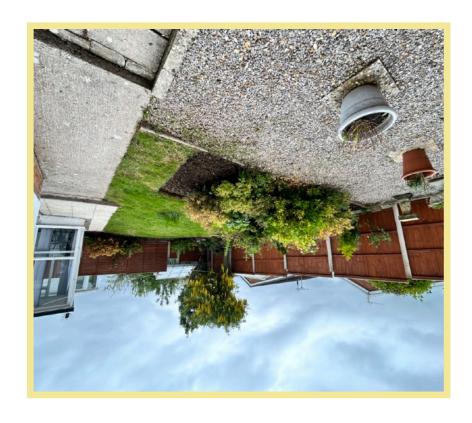

The property has a south facing rear garden which is enclosed with a paved patio off the conservatory with lawned area and borders with well established plants and shrubs.

To the front of the property there is off road parking and access to the garage.