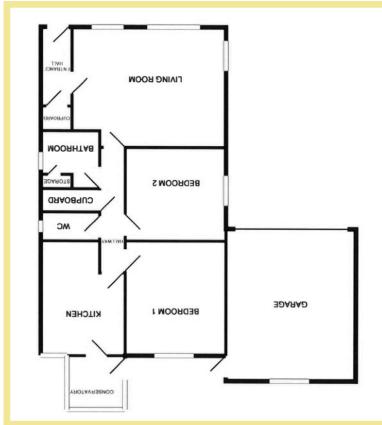

## Description

This two bedroom detached bungalow is situated on the popular Penrhyn Beach Estate, walking distance to the local shops, promenade and beach.

The accommodation briefly comprises of:

Hallway, large lounge with dual aspect windows, kitchen, small conservatory, two double bedrooms, bathroom and separate w.c

The property has a south facing rear garden which is enclosed with a paved patio off the conservatory with lawned area and borders with well established plants and shrubs.

To the front of the property there is off road parking and access to the garage.

### Lounge

5.05m x 3.92m (16'7" x 12'10")

#### Kitchen

3.90m x 2.69m max (12'10" x 8'10")

## Conservatory

1.88m x 1.78m (6'2" x 5'10")

#### W.C.

1.65m x 0.83m (5'5" x 2'9")

#### Bedroom One

3.95m x 3.30m (12'11" x 10'10")

#### **Bedroom Two**

3.33m x 3.31m (10'11" x 10'10")

#### Bathroom

1.99m x 1.69m (6'7"x 5'7")

#### Garage

5.53m x 2.75m (18'2" x 9'0")