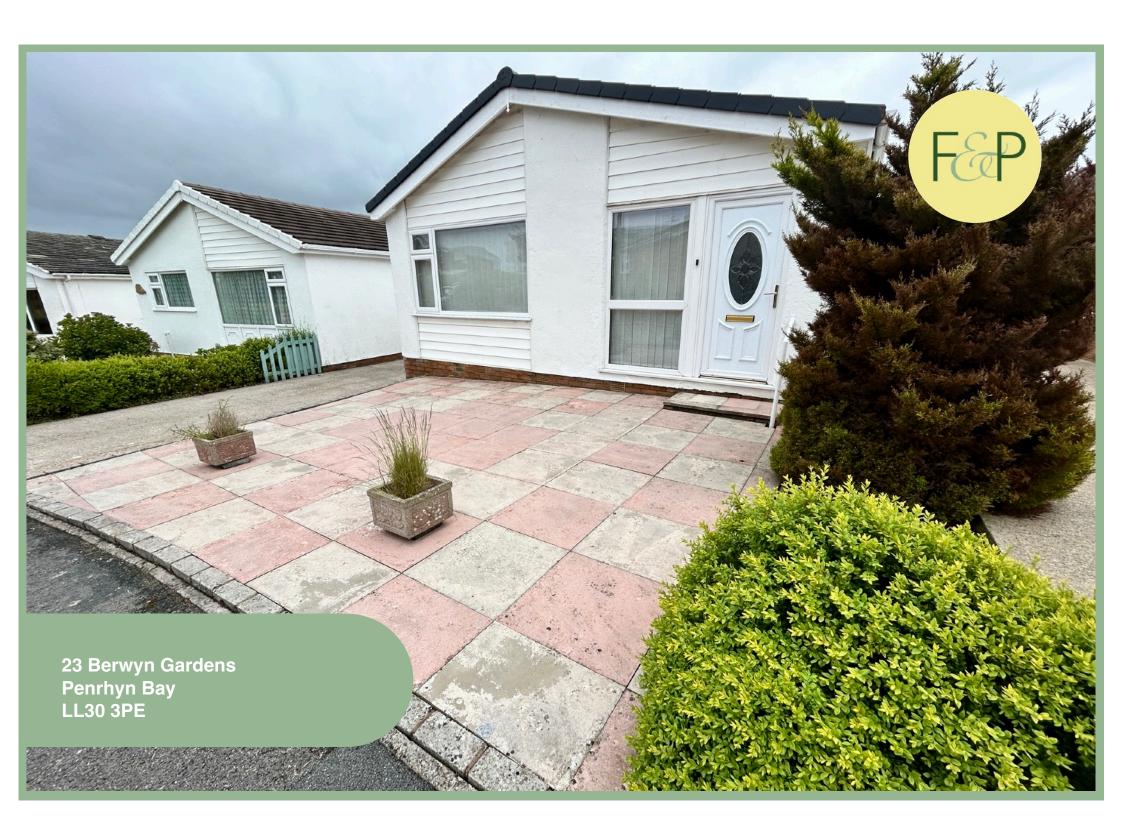

# Two Bedroom Detached Bungalow Situated In A Sought After Location

The property has a south facing rear garden which is enclosed with a paved patio off the conservatory with lawned area and borders with well established plants and shrubs.

To the front of the property there is off road parking and access to the garage.

Council Tax Band: "D" (provided on www.voa.gov.uk)

Energy Performance Rating Band: D

Two Bedroom Detached Bungalow

23 Berwyn Gardens **Penrhyn Bay LL30 3PE** 

£259,950

Reference Number:RP3602

1A, Penrhyn Avenue Rhos-on-Sea, LL28 4PS