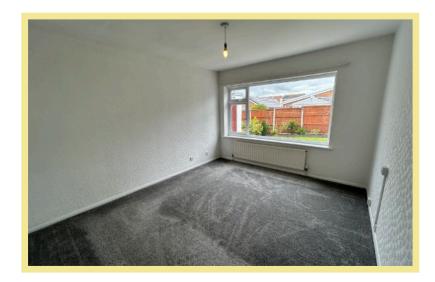

#### Bedroom One

3.95m x 3.30m (12'11" x 10'10")

#### **Bedroom Two**

3.33m x 3.31m (10'11" x 10'10")