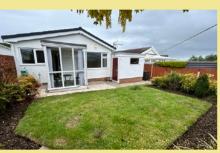

The property has a south facing rear garden which is enclosed with a paved patio off the conservatory with lawned area and borders with well established plants and shrubs.

To the front of the property there is off road parking and access to the garage.