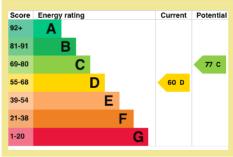

Council Tax Band: "D" (provided on www.voa.gov.uk)

Energy Performance Rating Band: D

Two Bedroom Detached Bungalow

23 Berwyn Gardens **Penrhyn Bay LL30 3PE** 

£259,950

Reference Number:RP3602

1A, Penrhyn Avenue Rhos-on-Sea, LL28 4PS