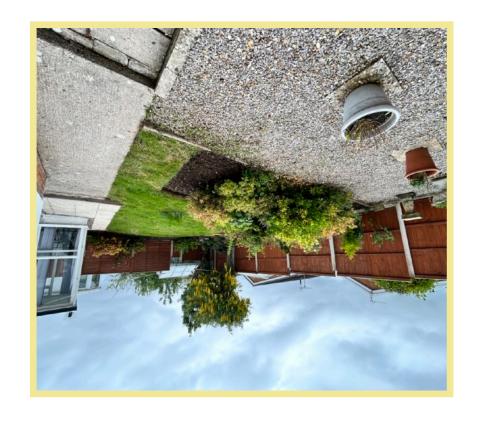

The property has a south facing rear garden which is enclosed with a paved patio off the conservatory with lawned area and borders with well established plants and shrubs.

To the front of the property there is off road parking and access to the garage.