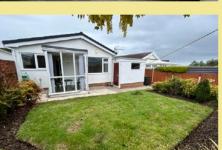

The property has a south facing rear garden which is enclosed with a paved patio off the conservatory with lawned area and borders with well established plants and shrubs.

To the front of the property there is off road parking and access to the garage.

The property benefits from gas central heating and UPVC double glazing throughout.

Viewing is essential to appreciate the location.

- √ TWO BEDROOM DETACHED **BUNGALOW**
- √ SITUATED IN A SOUGHT AFTER LOCATION
- ✓ WITHIN WALKING DISTANCE OF LOCAL AMENITIES, PROMENADE AND BEACH
- √ SOUTH FACING REAR GARDEN
- √ OFF ROAD PARKING & GARAGE
- √ NO CHAIN