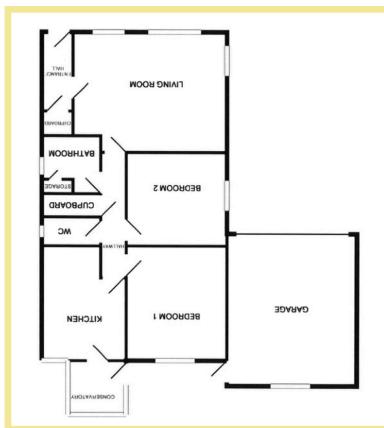

# Description

This two bedroom detached bungalow is situated on the popular Penrhyn Beach Estate, walking distance to the local shops, promenade and beach.

The accommodation briefly comprises of:

Hallway, large lounge with dual aspect windows, kitchen, small conservatory, two double bedrooms, bathroom and separate w.c

## Lounge

5.05m x 3.92m (16'7" x 12'10")

# Kitchen

3.90m x 2.69m max (12'10" x 8'10")

## Conservatory

1.88m x 1.78m (6'2" x 5'10")

#### W.C.

1.65m x 0.83m (5'5" x 2'9")

## Bedroom One

3.95m x 3.30m (12'11" x 10'10")

## **Bedroom Two**

3.33m x 3.31m (10'11" x 10'10")

#### Bathroom

1.99m x 1.69m (6'7"x 5'7")

## Garage

5.53m x 2.75m (18'2" x 9'0")