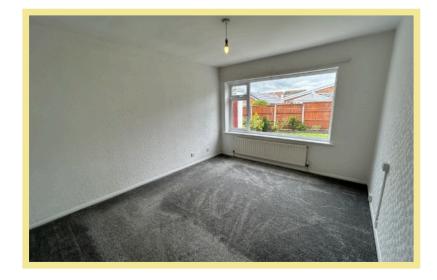

## Bedroom One

3.95m x 3.30m (12'11" x 10'10")

## **Bedroom Two**

3.33m x 3.31m (10'11" x 10'10")