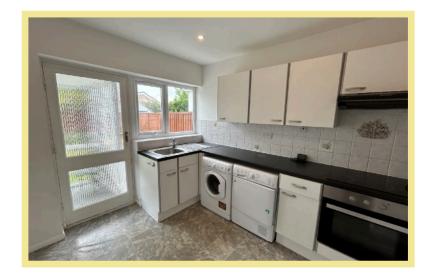

h dual aspect windows, kitchen, small conservatory, two double bedrooms, bathroom and separate w.c

The property has a south facing rear garden which is enclosed with a paved patio off the conservatory with lawned area and borders with well established plants and shrubs.

To the front of the property there is off road parking and access to the garage.

The property benefits from gas central heating and UPVC double glazing throughout.

Viewing is essential to appreciate the location.

- √ TWO BEDROOM DETACHED **BUNGALOW**
- √ SITUATED IN A SOUGHT AFTER LOCATION
- ✓ WITHIN WALKING DISTANCE OF LOCAL AMENITIES, PROMENADE AND BEACH
- √ SOUTH FACING REAR GARDEN
- √ OFF ROAD PARKING & GARAGE
- √ NO CHAIN

## Lounge

5.05m x 3.92m (16'7" x 12'10")



# Kitchen

3.90m x 2.69m max (12'10" x 8'10")



## Conservatory

1.88m x 1.78m (6'2" x 5'10")

#### W.C.

1.65m x 0.83m (5'5" x 2'9")

## Bedroom One

3.95m x 3.30m (12'11" x 10'10")



## **Bedroom Two**

3.33m x 3.31m (10'11" x 10'10")

#### Bathroom

1.99m x 1.69m (6'7"x 5'7")



## Garage

5.53m x 2.75m (18'2" x 9'0")

#### Location

The property is located in the popular area of Penrhyn Bay, within easy reach of Llandudno and close to the popular seaside resort town of Rhos On Sea.

## Directions

From the Rhos On Sea office turn right towards the Promenade and left onto the Promenade, continue along this road merging onto Glan Y Mor Road, turn right onto Beach Road, turn left then left again onto Berwyn Gardens.

Council Tax Band: "D" (provided on www.voa.gov.uk)

Energy Performance Rating Band: D

Two Bedroom Detached Bungalow