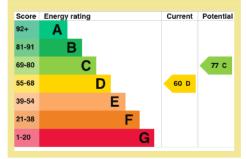

Council Tax Band: "D" (provided on www.voa.gov.uk)

Energy Performance Rating Band: D

Two Bedroom Detached Bungalow

23 Berwyn Gardens **Penrhyn Bay LL30 3PE** 

£279,950

Reference Number:RP3602 28/05/2024

1A, Penrhyn Avenue Rhos-on-Sea, LL28 4PS