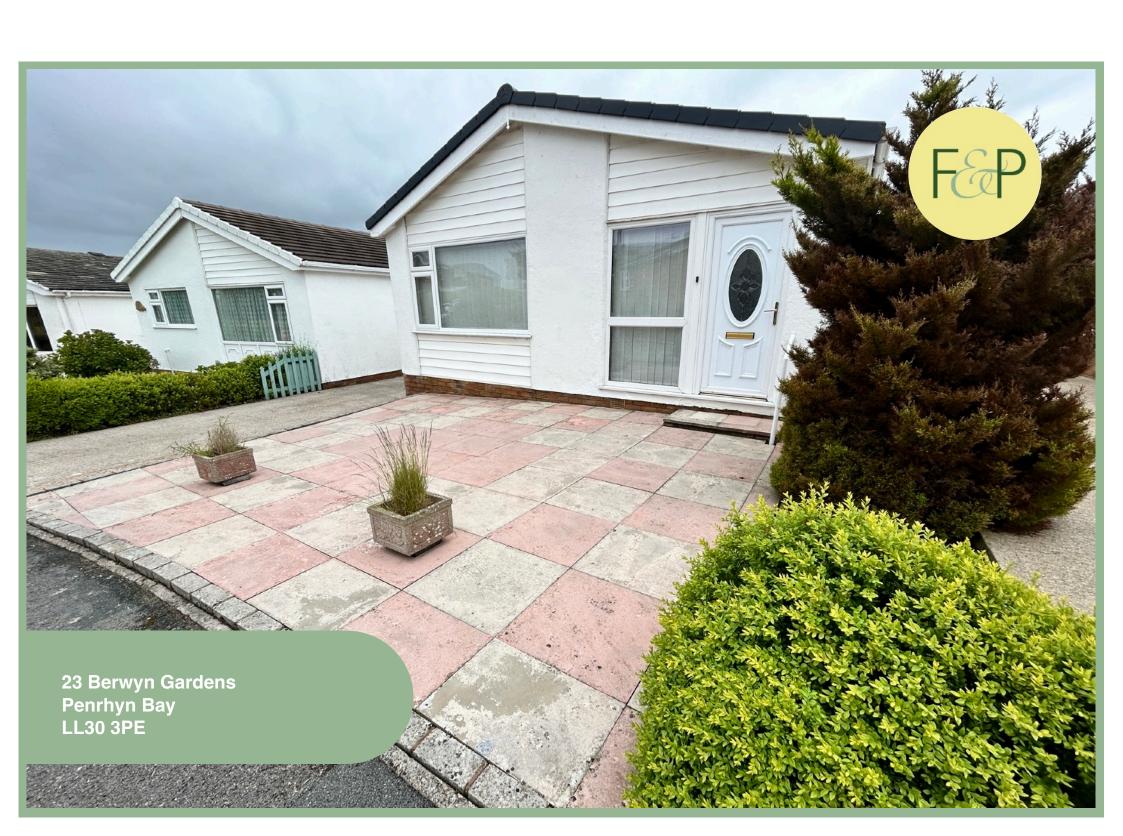

# Two Bedroom Detached Bungalow Situated In A Sought After Location

The property has a south facing rear garden which is enclosed with a paved patio off the conservatory with lawned area and borders with well established plants and shrubs.

To the front of the property there is off road parking and access to the garage.

The property benefits from gas central heating and UPVC double glazing throughout.

Viewing is essential to appreciate the location.

- √ TWO BEDROOM DETACHED **BUNGALOW**
- √ SITUATED IN A SOUGHT AFTER LOCATION
- ✓ WITHIN WALKING DISTANCE OF LOCAL AMENITIES, PROMENADE AND BEACH
- √ SOUTH FACING REAR GARDEN
- √ OFF ROAD PARKING & GARAGE
- √ NO CHAIN