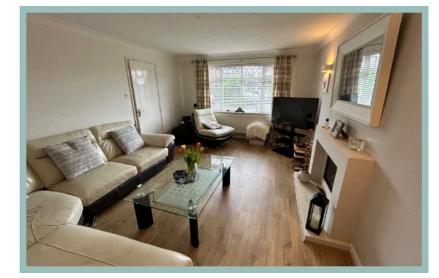

#### Description

Beautifully presented four bedroom detached house situated in a sought after residential area and close to the local shops and amenities of Penrhyn Bay and walking distance to the promenade and beach. Benefitting from being in a quiet cul de sac location, the property is well worth viewing to appreciate the location and presentation. The accommodation comprise of hall, w.c, good size lounge with french doors into the dining room and patio doors onto the garden, open plan kitchen/diner and utility room. To the first floor there are four bedrooms, the master with ensuite shower room and family bathroom. The property benefits from upvc double glazing and gas central heating throughout with NEST Thermostat. To the front of the property there is ample off road parking with a double garage. The rear garden is enclosed and landscaped and with a decked seating area which is an ideal area for outside entertaining. There is access around the side of the property to the front and to the double garage.

#### Lounge

4.93m x 3.59m (16'2" x 11'10")

Cloakroom

1.76m x 1.26m (5'9" x 4'2")