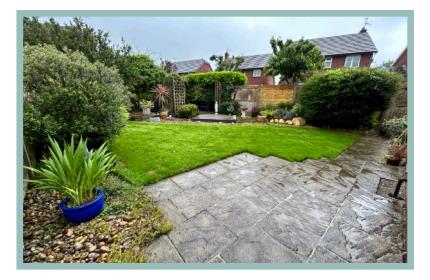

#### Description

Beautifully presented four bedroom detached house situated in a sought after residential area and close to the local shops and amenities of Penrhyn Bay and walking distance to the promenade and beach. Benefitting from being in a quiet cul de sac location, the property is well worth viewing to appreciate the location and presentation. The accommodation comprise of hall, w.c, good size lounge with french doors into the dining room and patio doors onto the garden, open plan kitchen/diner and utility room. To the first floor there are four bedrooms, the master with ensuite shower room and family bathroom. The property benefits from upvc double glazing and gas central heating throughout with NEST Thermostat. To the front of the property there is ample off road parking with a double garage. The rear garden is enclosed and landscaped and with a decked seating area which is an ideal area for outside entertaining. There is access around the side of the property to the front and to the double garage.

### Location

The property is conveniently located in Penrhyn Bay close to the local shops and other amenities, close to a bus route and the golf course. The Victorian resort of Llandudno is approximately three miles distance.