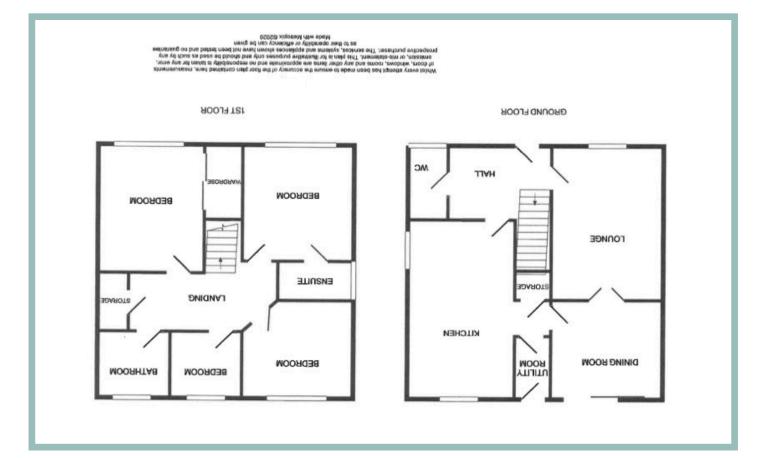

#### Lounge

4.93m x 3.59m (16'2" x 11'10")

Cloakroom

1.76m x 1.26m (5'9" x 4'2")

#### Utility

1.89m x 1.55m (6'3" x 5'1") Maximum

**Kitchen** 

5.22m x 3.70m (17'2" x 12'2") Maximum

**Dining Room** 

3.15m x 3.04m (10'4" x 10'0")

Bedroom One 3.75m x 3.56m (12'4" x 11'8") Maximum

4 Bedroom Detached House

#### Ensuite

2.35m x 0.99m (7'9"x 3'3") Maximum

Bedroom Two

3.61m x 2.64m (11'10" x 8'8")

**Bedroom Three** 

3.30m x 2.88m (10'10" x 9'5") Maximum

**Bedroom Four** 2.68m x 2.38m (8'10" x 7'10")

Bathroom

2.38m x 1.70m (11'3" x 5'6") Maximum

| Energy rating |                  | Current                    | Potential                  |
|---------------|------------------|----------------------------|----------------------------|
| Α             |                  |                            |                            |
| B             |                  |                            | 83 B                       |
| С             |                  | 72 C                       |                            |
| D             |                  |                            |                            |
| E             |                  |                            |                            |
|               | F                |                            |                            |
|               | G                |                            |                            |
|               | A<br>B<br>C<br>D | A<br>B<br>C<br>D<br>E<br>F | A<br>B<br>C<br>D<br>E<br>F |