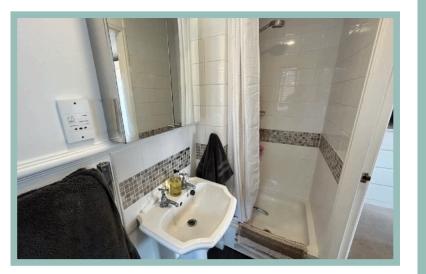

#### Ensuite

2.35m x 0.99m (7'9"x 3'3") Maximum

Bedroom Two

3.61m x 2.64m (11'10" x 8'8")

**Bedroom Three** 

3.30m x 2.88m (10'10" x 9'5") Maximum

**Bedroom Four** 2.68m x 2.38m (8'10" x 7'10")

Bathroom

2.38m x 1.70m (11'3" x 5'6") Maximum

| Energy rating |                  | Current                    | Potential                  |
|---------------|------------------|----------------------------|----------------------------|
| Α             |                  |                            |                            |
| B             |                  |                            | 83 B                       |
| С             |                  | 72 C                       |                            |
| D             |                  |                            |                            |
| E             |                  |                            |                            |
|               | F                |                            |                            |
|               | G                |                            |                            |
|               | A<br>B<br>C<br>D | A<br>B<br>C<br>D<br>E<br>F | A<br>B<br>C<br>D<br>E<br>F |