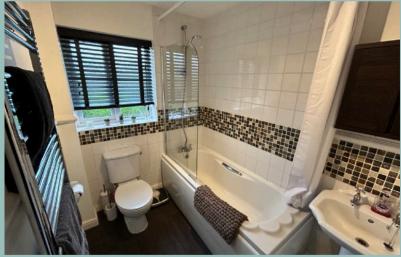

#### Ensuite

2.35m x 0.99m (7'9"x 3'3") Maximum

Bedroom Two

3.61m x 2.64m (11'10" x 8'8")

**Bedroom Three** 

3.30m x 2.88m (10'10" x 9'5") Maximum

**Bedroom Four** 2.68m x 2.38m (8'10" x 7'10")

Bathroom

2.38m x 1.70m (11'3" x 5'6") Maximum

| Energy rating |                  | Current                    | Potential                  |
|---------------|------------------|----------------------------|----------------------------|
| Α             |                  |                            |                            |
| B             |                  |                            | 83 B                       |
| С             |                  | 72 C                       |                            |
| D             |                  |                            |                            |
| E             |                  |                            |                            |
|               | F                |                            |                            |
|               | G                |                            |                            |
|               | A<br>B<br>C<br>D | A<br>B<br>C<br>D<br>E<br>F | A<br>B<br>C<br>D<br>E<br>F |