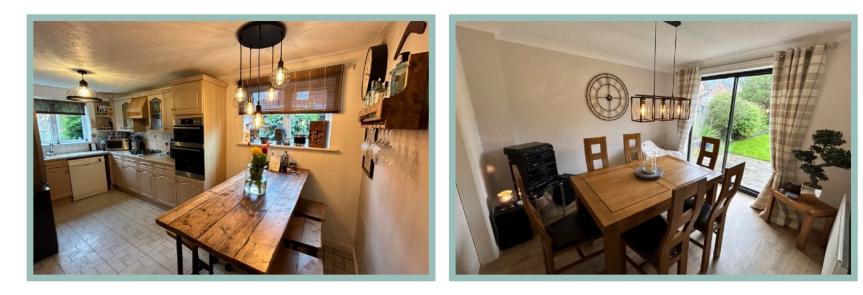

#### Description

Beautifully presented four bedroom detached house situated in a sought after residential area and close to the local shops and amenities of Penrhyn Bay and walking distance to the promenade and beach. Benefitting from being in a quiet cul de sac location, the property is well worth viewing to appreciate the location and presentation. The accommodation comprise of hall, w.c, good size lounge with french doors into the dining room and patio doors onto the garden, open plan kitchen/diner and utility room. To the first floor there are four bedrooms, the master with ensuite shower room and family bathroom. The property benefits from upvc double glazing and gas central heating throughout with NEST Thermostat. To the front of the property there is ample off road parking with a double garage. The rear garden is enclosed and landscaped and with a decked seating area which is an ideal area for outside entertaining. There is access around the side of the property to the front and to the double garage.

#### Utility

1.89m x 1.55m (6'3" x 5'1") Maximum

**Kitchen** 

5.22m x 3.70m (17'2" x 12'2") Maximum

**Dining Room** 

3.15m x 3.04m (10'4" x 10'0")

Bedroom One 3.75m x 3.56m (12'4" x 11'8") Maximum

4 Bedroom Detached House