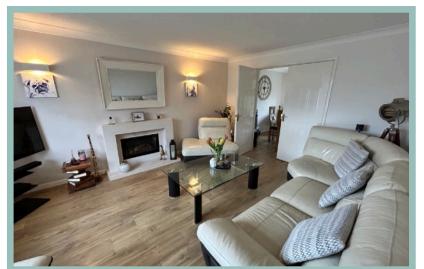

#### Description

Beautifully presented four bedroom detached house situated in a sought after residential area and close to the local shops and amenities of Penrhyn Bay and walking distance to the promenade and beach. Benefitting from being in a quiet cul de sac location, the property is well worth viewing to appreciate the location and presentation. The accommodation comprise of hall, w.c, good size lounge with french doors into the dining room and patio doors onto the garden, open plan kitchen/diner and utility room. To the first floor there are four bedrooms, the master with ensuite shower room and family bathroom. The property benefits from upvc double glazing and gas central heating throughout with NEST Thermostat. To the front of the property there is ample off road parking with a double garage. The rear garden is enclosed and landscaped and with a decked seating area which is an ideal area for outside entertaining. There is access around the side of the property to the front and to the double garage.

#### Lounge

4.93m x 3.59m (16'2" x 11'10")

Cloakroom

1.76m x 1.26m (5'9" x 4'2")