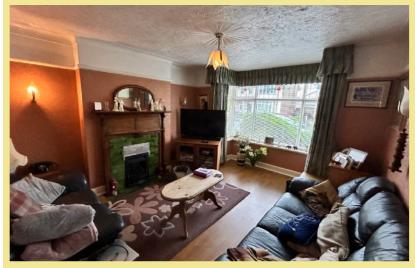

Entrance hallway, lounge with box bay window, large open plan kitchen/diner and conservatory.

Stairs to the first floor lead to three double bedrooms and a shower room.

To the rear the garden is enclosed with gravel and a garden shed with access to the front around the side. The property benefits from gas central heating and UPVC double glazing throughout.

## Lounge

3.65m x 3.63m (12'0" x 11'11")

Kitchen/Diner

7.94m x 4.25m (26'0" x 14'0")