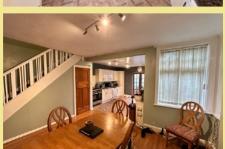

## Lounge

3.65m x 3.63m (12'0" x 11'11")

Kitchen/Diner

7.94m x 4.25m (26'0" x 14'0")