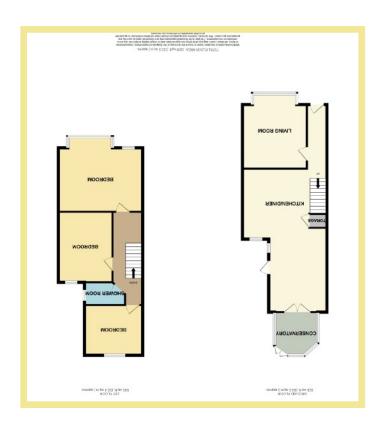

Entrance hallway, lounge with box bay window, large open plan kitchen/diner and conservatory.

Stairs to the first floor lead to three double bedrooms and a shower room.

To the rear the garden is enclosed with gravel and a garden shed with access to the front around the side. The property benefits from gas central heating and UPVC double glazing throughout.

## Lounge

3.65m x 3.63m (12'0" x 11'11")

Kitchen/Diner

7.94m x 4.25m (26'0" x 14'0")

### Conservatory

3.00m x 2.76m (9'10" x 9'1")

#### Bedroom One

4.84m x 3.63m (15'11" x 11'11")

#### **Bedroom Two**

3.63m x 3.11m (11'11" x 10'3")

#### **Bedroom Three**

2.96m x 2.24m (9'9" x 7'4")

#### **Shower Room**

1.78m x 1.56m (5'10" x 5'2")