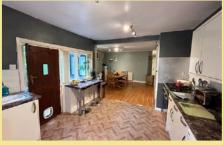

Entrance hallway, lounge with box bay window, large open plan kitchen/diner and conservatory.

Stairs to the first floor lead to three double bedrooms and a shower room.

To the rear the garden is enclosed with gravel and a garden shed with access to the front around the side. The property benefits from gas central heating and UPVC double glazing throughout.

## Lounge

3.65m x 3.63m (12'0" x 11'11")

Kitchen/Diner

7.94m x 4.25m (26'0" x 14'0")