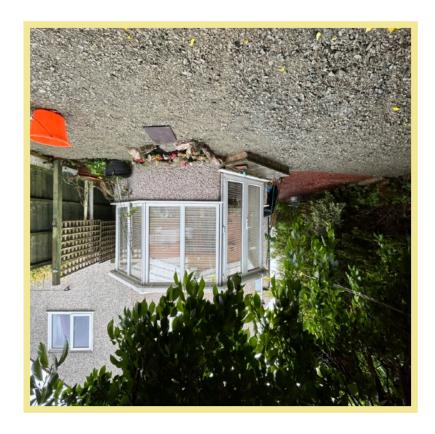

Entrance hallway, lounge with box bay window, large open plan kitchen/diner and conservatory.

Stairs to the first floor lead to three double bedrooms and a shower room.

To the rear the garden is enclosed with gravel and a garden shed with access to the front around the side. The property benefits from gas central heating and UPVC double glazing throughout.

### Conservatory

3.00m x 2.76m (9'10" x 9'1")