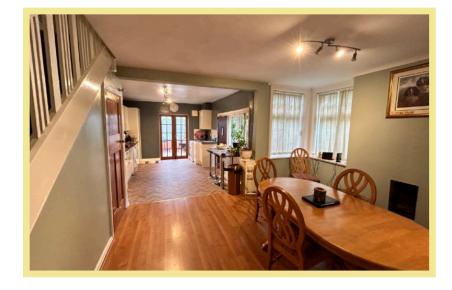

Entrance hallway, lounge with box bay window, large open plan kitchen/diner and conservatory.

Stairs to the first floor lead to three double bedrooms and a shower room.

To the rear the garden is enclosed with gravel and a garden shed with access to the front around the side. The property benefits from gas central heating and UPVC double glazing throughout.

## Lounge

3.65m x 3.63m (12'0" x 11'11")

Kitchen/Diner

7.94m x 4.25m (26'0" x 14'0")

### Conservatory

3.00m x 2.76m (9'10" x 9'1")