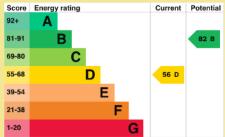

#### **Directions**

From the Rhos On Sea office turn left and proceed along Penrhyn Avenue, Pine Grove is on the left hand side before Church Road.

Council Tax Band: "C" (provided on www.voa.gov.uk)

Energy Performance Rating Band D