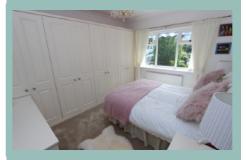

The accommodation briefly comprises porch, hallway, light spacious lounge with dual aspect windows and feature fireplace, dining room, modern fitted kitchen with integrated appliances, belfast sink and granite worktops, utility room, large master bedroom with dual aspect windows and built in wardrobes and dressing table, a second double bedroom with built in wardrobes and dressing table, a third single bedroom/study, modern contemporary family bathroom with separate roll top bath and shower and a cupboard for storage.

#### Bedroom Two

3.77m x 3.28m (12'4" x 10'9") Into the wardrobe