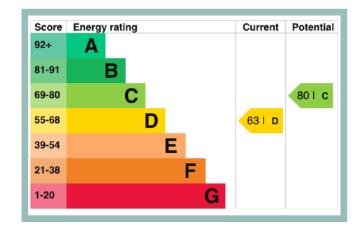

Council Tax Band: "E" (provided on voa.gov.uk)

Energy Performance Rating Band D

3 Bedroom Detached Bungalow

28 Whitehall Road Rhos on Sea LL28 4ET

£479,950

Reference Number: RP2942 20/05/24

Fletcher & Poole, 1A Penrhyn Avenue, Bhos-on-Sea 11 28 4PS