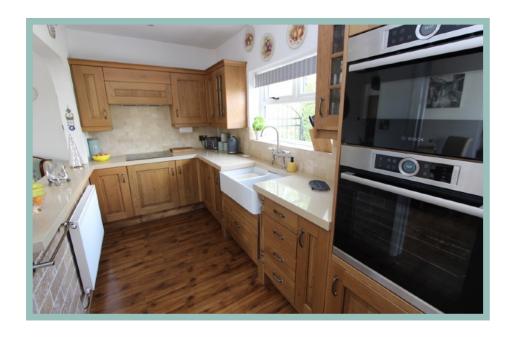

The accommodation briefly comprises porch, hallway, light spacious lounge with dual aspect windows and feature fireplace, dining room, modern fitted kitchen with integrated appliances, belfast sink and granite worktops, utility room, large master bedroom with dual aspect windows and built in wardrobes and dressing table, a second double bedroom with built in wardrobes and dressing table, a third single bedroom/study, modern contemporary family bathroom with separate roll top bath and shower and a cupboard for storage.

#### Kitchen

3.73m x 1.93m (12'3" x 6'4")