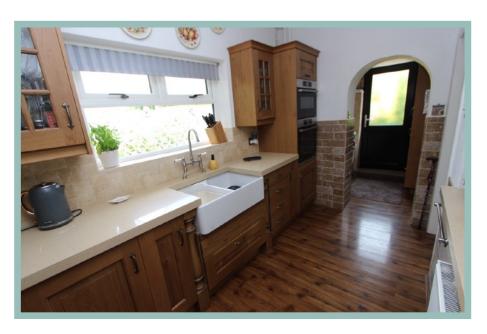

The accommodation briefly comprises porch, hallway, light spacious lounge with dual aspect windows and feature fireplace, dining room, modern fitted kitchen with integrated appliances, belfast sink and granite worktops, utility room, large master bedroom with dual aspect windows and built in wardrobes and dressing table, a second double bedroom with built in wardrobes and dressing table, a third single bedroom/study, modern contemporary family bathroom with separate roll top bath and shower and a cupboard for storage.

#### Kitchen

3.73m x 1.93m (12'3" x 6'4")