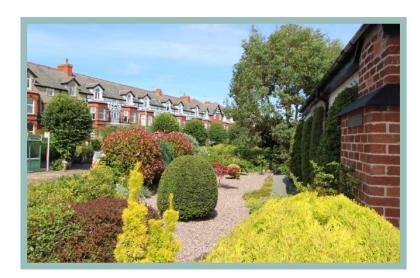

Outside there is off road parking for three vehicles and access to a large garage. Around the property is a variety of sunny secluded patio and seating areas surrounded by mature shrubs and trees with areas laid to chippings for low maintenance.