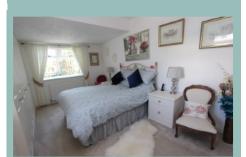

The accommodation briefly comprises porch, hallway, light spacious lounge with dual aspect windows and feature fireplace, dining room, modern fitted kitchen with integrated appliances, belfast sink and granite worktops, utility room, large master bedroom with dual aspect windows and built in wardrobes and dressing table, a second double bedroom with built in wardrobes and dressing table, a third single bedroom/study, modern contemporary family bathroom with separate roll top bath and shower and a cupboard for storage.

#### Master Bedroom

5.62m x 3.32m (18'5" x 10'11")