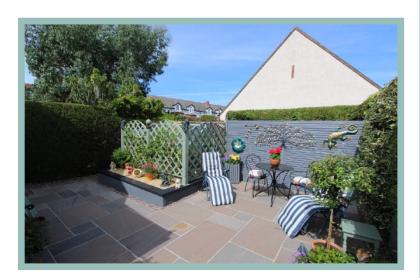

Outside there is off road parking for three vehicles and access to a large garage. Around the property is a variety of sunny secluded patio and seating areas surrounded by mature shrubs and trees with areas laid to chippings for low maintenance.