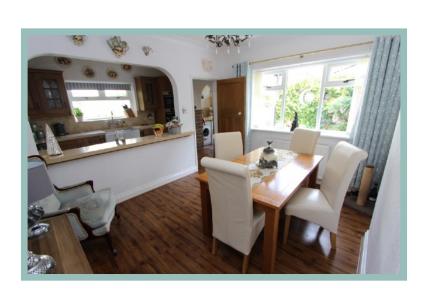

The accommodation briefly comprises porch, hallway, light spacious lounge with dual aspect windows and feature fireplace, dining room, modern fitted kitchen with integrated appliances, belfast sink and granite worktops, utility room, large master bedroom with dual aspect windows and built in wardrobes and dressing table, a second double bedroom with built in wardrobes and dressing table, a third single bedroom/study, modern contemporary family bathroom with separate roll top bath and shower and a cupboard for storage.

#### Dining Room

3.77m x 3.46m (12'4" x 11'4")