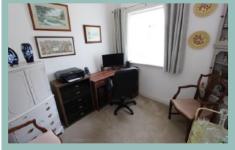

#### Bedroom Three/Study

2.71m x 2.55m (8'11" x 8'5")

The accommodation briefly comprises porch, hallway, light spacious lounge with dual aspect windows and feature fireplace, dining room, modern fitted kitchen with integrated appliances, belfast sink and granite worktops, utility room, large master bedroom with dual aspect windows and built in wardrobes and dressing table, a second double bedroom with built in wardrobes and dressing table, a third single bedroom/study, modern contemporary family bathroom with separate roll top bath and shower and a cupboard for storage.