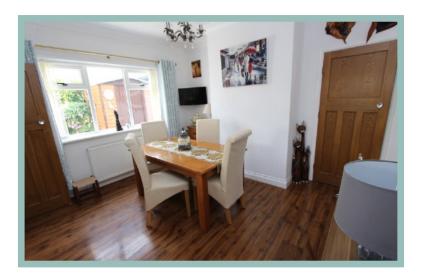

The accommodation briefly comprises porch, hallway, light spacious lounge with dual aspect windows and feature fireplace, dining room, modern fitted kitchen with integrated appliances, belfast sink and granite worktops, utility room, large master bedroom with dual aspect windows and built in wardrobes and dressing table, a second double bedroom with built in wardrobes and dressing table, a third single bedroom/study, modern contemporary family bathroom with separate roll top bath and shower and a cupboard for storage.

#### Dining Room

3.77m x 3.46m (12'4" x 11'4")