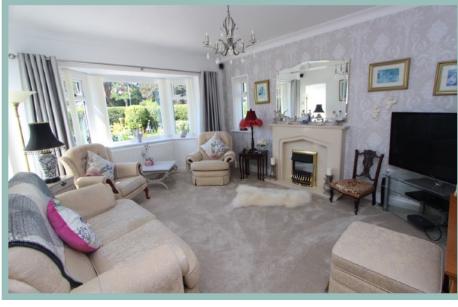

te worktops, utility room, large master bedroom with dual aspect windows and built in wardrobes and dressing table, a second double bedroom with built in wardrobes and dressing table, a third single bedroom/study, modern contemporary family bathroom with separate roll top bath and shower and a cupboard for storage.

Outside there is off road parking for three vehicles and access to a large garage. Around the property is a variety of sunny secluded patio and seating areas surrounded by mature shrubs and trees with areas laid to chippings for low maintenance.

- √ BEAUTIFULLY PRESENTED THREE
  BEDROOM DETACHED BUNGALOW
- ✓ SITUATED CLOSE TO THE PROMENADE & RHOS ON SEA VILLAGE
- ✓ MODERN KITCHEN & BATHROOM
- ✓ SAT WITHIN BEAUTIFULLY LANDSCAPED GARDENS
- ✓ OFF ROAD PARKING & LARGE GARAGE









3 Bedroom Detached Bungalow

28 Whitehall Road Rhos on Sea LL28 4HW

£479,950

Reference Number: RP2942 20/05/24

Fletcher & Poole, 1A Penrhyn Avenue, Bhos-on-Sea 11 28 4PS

Registered Company Number 4687367

#### **Valuation**

Thinking of moving in the near future? Please do not hesitate to ask for a FREE sales valuation

### Viewing By appointment. Contact:

tel: 01492 549178 email:rhosonsea@fletcherpoole.c

web: www.fletcherpoole.com













#### Porch

1.56m x 1.03m (5'1" x 3'5")

### Lounge

4.68m x 3.78m (15'4" x 12'5")

#### Kitchen

3.73m x 1.93m (12'3" x 6'4")

#### Utility

2.22m x 1.30m (7'3" x 4'3")

#### Dining Room

3.77m x 3.46m (12'4" x 11'4")

#### Master Bedroom

5.62m x 3.32m (18'5" x 10'11")

#### Bedroom Two

3.77m x 3.28m (12'4" x 10'9") Into the wardrobe

#