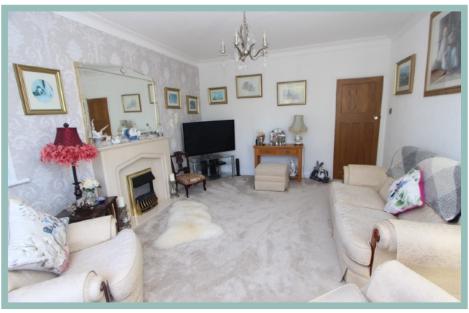

worktops, utility room, large master bedroom with dual aspect windows and built in wardrobes and dressing table, a second double bedroom with built in wardrobes and dressing table, a third single bedroom/study, modern contemporary family bathroom with separate roll top bath and shower and a cupboard for storage.

Outside there is off road parking for three vehicles and access to a large garage. Around the property is a variety of sunny secluded patio and seating areas surrounded by mature shrubs and trees with areas laid to chippings for low maintenance.

- √ BEAUTIFULLY PRESENTED THREE
  BEDROOM DETACHED BUNGALOW
- ✓ SITUATED CLOSE TO THE PROMENADE & RHOS ON SEA VILLAGE
- ✓ MODERN KITCHEN & BATHROOM
- ✓ SAT WITHIN BEAUTIFULLY LANDSCAPED GARDENS
- ✓ OFF ROAD PARKING & LARGE GARAGE









3 Bedroom Detached Bungalow

28 Whitehall Road Rhos on Sea LL28 4HW

£479,950

Reference Number: RP2942 20/05/24

Fletcher & Poole, 1A Penrhyn Avenue, Bhos-on-Sea 11 28 4PS

Registered Company Number 4687367

#### **Valuation**

Thinking of moving in the near future? Please do not hesitate to ask for a FREE sales valuation

### Viewing By appointment. Contact:

tel: 01492 549178 email:rhosonsea@fletcherpoole.c

web: www.fletcherpoole.com













#### Porch

1.56m x 1.03m (5'1" x 3'5")

### Lounge

4.68m x 3.78m (15'4" x 12'5")

#### Kitchen

3.73m x 1.93m (12'3" x 6'4")

#### Utility

2.22m x 1.30m (7'3" x 4'3")

#### Dining Room

3.77m x 3.46m (12'4" x 11'4")

#### Master Bedroom

5.62m x 3.32m (18'5" x 10'11")

#### Bedroom Two

3.77m x 3.28m (12'4" x 10'9") Into the wardrobe

###