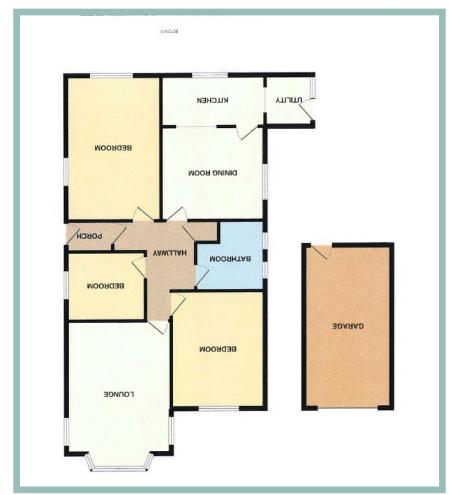

The accommodation briefly comprises porch, hallway, light spacious lounge with dual aspect windows and feature fireplace, dining room, modern fitted kitchen with integrated appliances, belfast sink and granite worktops, utility room, large master bedroom with dual aspect windows and built in wardrobes and dressing table, a second double bedroom with built in wardrobes and dressing table, a third single bedroom/study, modern contemporary family bathroom with separate roll top bath and shower and a cupboard for storage.

Outside there is off road parking for three vehicles and access to a large garage. Around the property is a variety of sunny secluded patio and seating areas surrounded by mature shrubs and trees with areas laid to chippings for low maintenance.

#### Porch

1.56m x 1.03m (5'1" x 3'5")

### Lounge

4.68m x 3.78m (15'4" x 12'5")

#### Kitchen

3.73m x 1.93m (12'3" x 6'4")

#### Utility

2.22m x 1.30m (7'3" x 4'3")

#### Dining Room

3.77m x 3.46m (12'4" x 11'4")

#### Master Bedroom

5.62m x 3.32m (18'5" x 10'11")

#### Bedroom Two

3.77m x 3.28m (12'4" x 10'9") Into the wardrobe

#### Bedroom Three/Study

2.71m x 2.55m (8'11" x 8'5")

#### Bathroom

2.65m x 2.55m (8'8" x 8'4")

#### Garage One

5.73m x 3.33m (18'10" x 10'11")