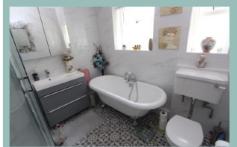

#### Bathroom

2.65m x 2.55m (8'8" x 8'4")

The accommodation briefly comprises porch, hallway, light spacious lounge with dual aspect windows and feature fireplace, dining room, modern fitted kitchen with integrated appliances, belfast sink and granite worktops, utility room, large master bedroom with dual aspect windows and built in wardrobes and dressing table, a second double bedroom with built in wardrobes and dressing table, a third single bedroom/study, modern contemporary family bathroom with separate roll top bath and shower and a cupboard for storage.