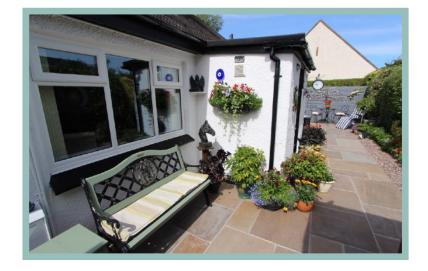

Outside there is off road parking for three vehicles and access to a large garage. Around the property is a variety of sunny secluded patio and seating areas surrounded by mature shrubs and trees with areas laid to chippings for low maintenance.