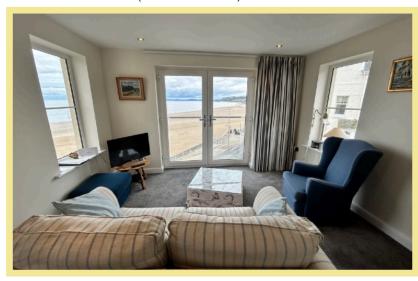

ed allocated parking space with a secure entrance. To the accommodation there are secure communal entrances to the front and rear of the property and stairs or lift to the apartment which comprise of hallway, open plan lounge kitchen diner with the kitchen benefitting from integrated appliances, two double bedrooms, the master benefitting from an ensuite shower room and bathroom. There is gas central heating and UPVC double glazing

- ✓ SPACIOUS TWO BEDROOM THIRD FLOOR APARTMENT
- ✓ ENJOYS UNINTERRUPTED SEA & COASTLINE VIEWS
- ✓ MODERN OPEN PLAN LOUNGE, KITCHEN, DINER WITH JULIETTE BALCONY
- ✓ ALLOCATED COVERED PARKING
- **✓ NO CHAIN**

#### Kitchen

3.00m x 2.10m (9'10" x 6'10")



#### **Bedroom One**

5.10m x 2.70m (16'8" x 8'10")



# Lounge/Dining Room

7.70m x 3.00m (25'3" x 9'10")



#### Ensuite

2.00m x 1.60m (6'6" x 5'2")

#### **Bedroom Two**

4.40m x 2.40m (14'5' x 7'10")

#### Bathroom

2.00m x 2.00m (6'6" x 6'6")

#### Location

The property is located in the popular coastal resort of Rhos On Sea with a wealth of local shops and other facilities. The larger resorts of Colwyn Bay and LLandudno are approximately one and three miles respectively and the property is conveniently located for easy access to the A55 dual carriageway for Chester, Manchester International Airport and the motorways beyond, also the main rail line Holyhead to Euston.

#### Directions

From the Rhos On Sea office turn towards the promenade, turn right onto the promenade, Ocean View Apartments can be found on the right.

Council Tax Band: "D" (provided on www.voa.gov.uk)

Energy Performanc