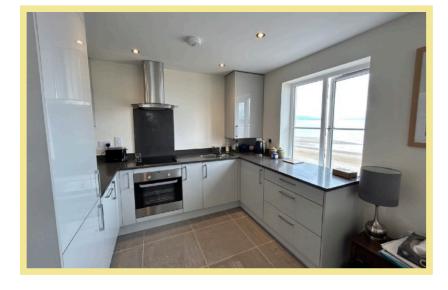

views from all windows and a modern open plan lounge, kitchen, diner with a Juliette balcony. There is a covered allocated parking space with a secure entrance. To the accommodation there are secure communal entrances to the front and rear of the property and stairs or lift to the apartment which comprise of hallway, open plan lounge kitchen diner with the kitchen benefitting from integrated appliances, two double bedrooms, the master benefitting from an ensuite shower room and bathroom. There is gas central heating and UPVC double glazing

- ✓ SPACIOUS TWO BEDROOM THIRD FLOOR APARTMENT
- ✓ ENJOYS UNINTERRUPTED SEA & COASTLINE VIEWS
- ✓ MODERN OPEN PLAN LOUNGE, KITCHEN, DINER WITH JULIETTE BALCONY
- ✓ ALLOCATED COVERED PARKING
- **✓ NO CHAIN**

#### Kitchen

3.00m x 2.10m (9'10" x 6'10")



#### **Bedroom One**

5.10m x 2.70m (16'8" x 8'10")



# Lounge/Dining Room

7.70m x 3.00m (25'3" x 9'10")



#### Ensuite

2.00m x 1.60m (6'6" x 5'2")

#### **Bedroom Two**

4.40m x 2.40m (14'5' x 7'10")

#### Bathroom

2.00m x 2.00m (6'6" x 6'6")

#### Location

The property is located in the popular coastal resort of Rhos On Sea with a wealth of local shops and other facilities. The larger resorts of Colwyn Bay and LLandudno are approximately one and three miles respectively and the property is conveniently located for easy access to the A55 dual carriageway for Chester, Manchester International Airport and the motorways beyond, also the main rail line Holyhead to Euston.

#### Directions

From the Rhos On Sea office turn towards the promenade, turn right onto the promenade, Ocean Vie