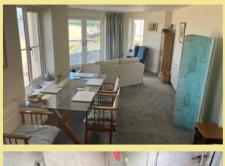

### Description

This spacious two bedroom third floor apartment is part of Ocean View a well maintained development on the promenade and close to the amenities of Rhos on Sea and Colwyn Bay. The property benefits from uninterrupted sea and coastline views from all windows and a modern open plan lounge, kitchen, diner with a Juliette balcony. There is a covered allocated parking space with a secure entrance. To the accommodation there are secure communal entrances to the front and rear of the property and stairs or lift to the apartment which comprise of hallway, open plan lounge kitchen diner with the kitchen benefitting from integrated appliances, two double bedrooms, the master benefitting from an ensuite shower room and bathroom. There is gas central heating and UPVC double glazing