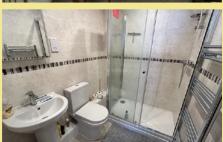

#### Ensuite

2.00m x 1.60m (6'6" x 5'2")

#### Bathroom

2.00m x 2.00m (6'6" x 6'6")