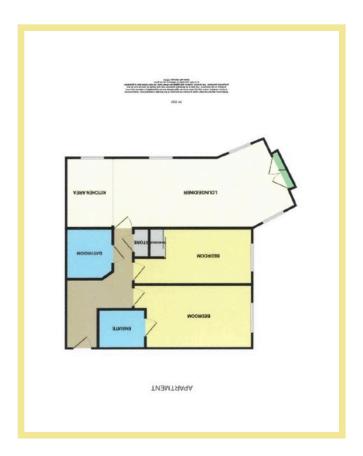

#### Kitchen

3.00m x 2.10m (9'10" x 6'10")

#### **Bedroom One**

5.10m x 2.70m (16'8" x 8'10")

# Lounge/Dining Room

7.70m x 3.00m (25'3" x 9'10")

#### Ensuite

2.00m x 1.60m (6'6" x 5'2")

#### **Bedroom Two**

4.40m x 2.40m (14'5' x 7'10")

#### Bathroom

2.00m x 2.00m (6'6" x 6'6")