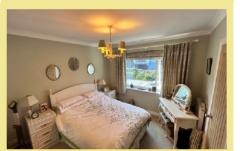

The master bedroom has fitted wardrobes and a balcony and access into the "Jack & Jill" shower room shared with bedroom Two. Both bedrooms and shower room have a reflective coating on the windows which prevents people seeing in.

#### Bedroom Two

3.75m x 3.02m (12'4" x 9'11")

"Jack & Jill" Shower Room

2.67m x 1.77m (8'9" x 5'10")