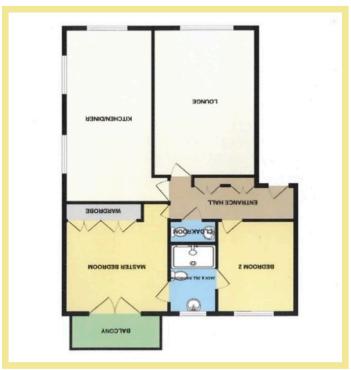

# Description

This immaculately presented two-bedroom first floor apartment is situated directly on Rhos on Sea promenade and has panoramic coastal views across the Bay. Within the building of Morannedd Court which is a well maintained block of only four apartments sharing a secure communal entrance. The apartment comprises of:

Stairs from the communal entrance to the first floor, Own apartment entrance door, hallway with storage and cloakroom, light and spacious lounge which opens into the kitchen/diner. Both rooms benefit from large picture windows offering uninterrupted panoramic sea views over the bay and coastline beyond.

The master bedroom has fitted wardrobes and a balcony and access into the "Jack & Jill" shower room shared with bedroom Two. Both bedrooms and shower room have a reflective coating on the windows which prevents people seeing in.

## Lounge

5.57m x 3.93m (18'3" x 12'11")

#### Kitchen/Diner

6.58m x 3.32m (21'7" x 10'11")

#### Cloakroom

1.77m x 0.88m (5'10" x 2'11")

#### Balcony

3.36m x 1.33m (11'0" x 4'5")

#### Bedroom One

4.20m x 3.94m (13'10" x 12'11")

#### Bedroom Two

3.75m x 3.02m (12'4" x 9'11")

"Jack & Jill" Shower Room

2.67m x 1.77m (8'9" x 5'10")