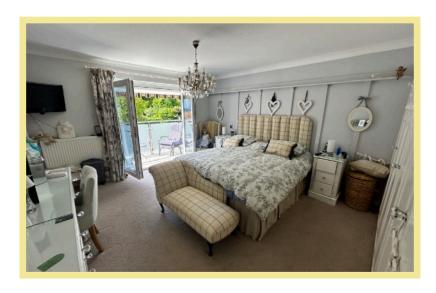

The master bedroom has fitted wardrobes and a balcony and access into the "Jack & Jill" shower room shared with bedroom Two. Both bedrooms and shower room have a reflective coating on the windows which prevents people seeing in.

#### Bedroom One

4.20m x 3.94m (13'10" x 12'11")