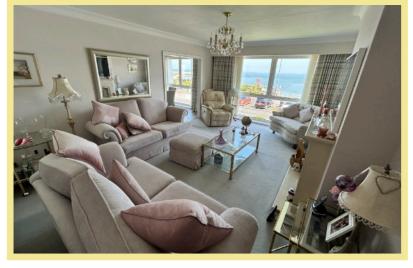

Stairs from the communal entrance to the first floor, Own apartment entrance door, hallway with storage and cloakroom, light and spacious lounge which opens into the kitchen/diner. Both rooms benefit from large picture windows offering uninterrupted panoramic sea views over the bay and coastline beyond.

The apartment benefits from gas central heating and UPVC double glazing throughout. Viewing is essential not only to appreciate the spacious layout and location but the panoramic coastal sea views the apartment has to offer.