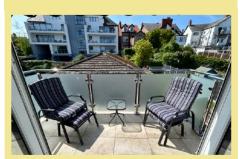

The master bedroom has fitted wardrobes and a balcony and access into the "Jack & Jill" shower room shared with bedroom Two. Both bedrooms and shower room have a reflective coating on the windows which prevents people seeing in.

#### Balcony

3.36m x 1.33m (11'0" x 4'5")