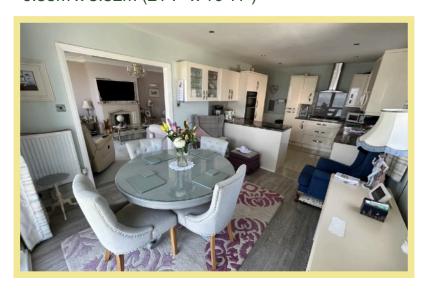

Stairs from the communal entrance to the first floor, Own apartment entrance door, hallway with storage and cloakroom, light and spacious lounge which opens into the kitchen/diner. Both rooms benefit from large picture windows offering uninterrupted panoramic sea views over the bay and coastline beyond.

## Lounge

5.57m x 3.93m (18'3" x 12'11")

#### Kitchen/Diner

6.58m x 3.32m (21'7" x 10'11")