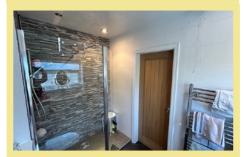

The master bedroom has fitted wardrobes and a balcony and access into the "Jack & Jill" shower room shared with bedroom Two. Both bedrooms and shower room have a reflective coating on the windows which prevents people seeing in.