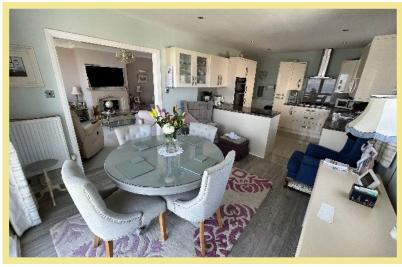

## Description

This immaculately presented two-bedroom first floor apartment is situated directly on Rhos on Sea promenade and has panoramic coastal views across the Bay. Within the building of Morannedd Court which is a well maintained block of only four apartments sharing a secure communal entrance. The apartment comprises of:

Stairs from the communal entrance to the first floor, Own apartment entrance door, hallway with storage and cloakroom, light and spacious lounge which opens into the kitchen/diner. Both rooms benefit from large picture windows offering uninterrupted panoramic sea views over the bay and coastline beyond.