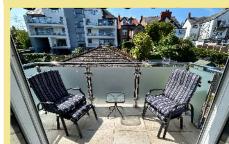

The master bedroom has fitted wardrobes and a balcony and access into the "Jack & Jill" shower room shared with bedroom Two. Both bedrooms and shower room have a reflective coating on the windows which prevents people seeing in. Outside to the front there are well maintained communal gardens with lawned area and well established plants & shrubs.

## Balcony

3.36m x 1.33m (11'0" x 4'5")