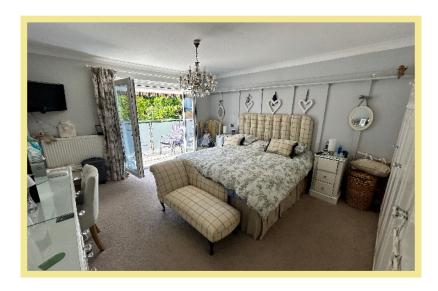

The master bedroom has fitted wardrobes and a balcony and access into the "Jack & Jill" shower room shared with bedroom Two. Both bedrooms and shower room have a reflective coating on the windows which prevents people seeing in. Outside to the front there are well maintained communal gardens with lawned area and well established plants & shrubs.

#### Bedroom One

4.20m x 3.94m (13'10" x 12'11") Bedroom Two

3.75m x 3.02m (12'4" x 9'11")

"Jack & Jill" Shower Room

2.67m x 1.77m (8'9" x 5'10")