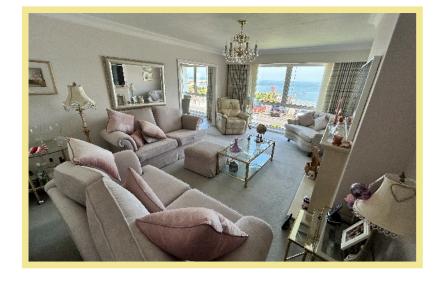

Stairs from the communal entrance to the first floor, Own apartment entrance door, hallway with storage and cloakroom, light and spacious lounge which opens into the kitchen/diner. Both rooms benefit from large picture windows offering uninterrupted panoramic sea views over the bay and coastline beyond.

Viewing is essential not only to appreciate the spacious layout and location but the panoramic coastal sea views the apartment has to offer.

- ✓ IMMACULATELY PRESENTED TWO BEDROOM FIRST FLOOR APARTMENT
- ✓ UNINTERRUPTED COASTAL SEA VIEWS
- ✓ DIRECTLY ON RHOS ON SEA PROMENADE
- ✓ OPEN PLAN KITCHEN/DINER
- ✓ ALLOCATED PARKING SPACE & GARAGE
- ✓ MASTER BEDROOM WITH BALCONY