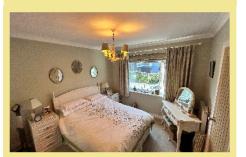

The master bedroom has fitted wardrobes and a balcony and access into the "Jack & Jill" shower room shared with bedroom Two. Both bedrooms and shower room have a reflective coating on the windows which prevents people seeing in. Outside to the front there are well maintained communal gardens with lawned area and well established plants & shrubs.

#### Bedroom One

4.20m x 3.94m (13'10" x 12'11") Bedroom Two

3.75m x 3.02m (12'4" x 9'11")

"Jack & Jill" Shower Room

2.67m x 1.77m (8'9" x 5'10")