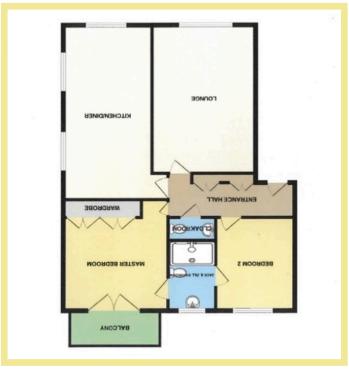

## Description

This immaculately presented two-bedroom first floor apartment is situated directly on Rhos on Sea promenade and has panoramic coastal views across the Bay. Within the building of Morannedd Court which is a well maintained block of only four apartments sharing a secure communal entrance. The apartment comprises of:

Stairs from the communal entrance to the first floor, Own apartment entrance door, hallway with storage and cloakroom, light and spacious lounge which opens into the kitchen/diner. Both rooms benefit from large picture windows offering uninterrupted panoramic sea views over the bay and coastline beyond.

The master bedroom has fitted wardrobes and a balcony and access into the "Jack & Jill" shower room shared with bedroom Two. Both bedrooms and shower room have a reflective coating on the windows which prevents people seeing in. Outside to the front there are well maintained communal gardens with lawned area and well established plants & shrubs.

### Lounge

5.57m x 3.93m (18'3" x 12'11") Garage

6.11m x 3.03m (20'1" x 9'11")

Council Tax Band:E Energy Performance Rating Band:C 6.58m x 3.32m (21'7" x 10'11")

#### Cloakroom

1.77m x 0.88m (5'10" x 2'11")

## Balcony

3.36m x 1.33m (11'0" x 4'5")

#### Bedroom One

4.20m x 3.94m (13'10" x 12'11") Bedroom Two

3.75m x 3.02m (12'4" x 9'11")

"Jack & Jill" Shower Room

2.67m x 1.77m (8'9" x 5'10")