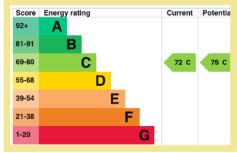

### Lounge

5.57m x 3.93m (18'3" x 12'11") Garage

6.11m x 3.03m (20'1" x 9'11")

Council Tax Band:E Energy Performance Rating Band:C 6.58m x 3.32m (21'7" x 10'11")