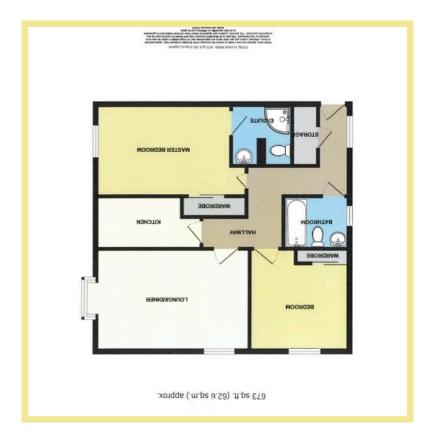

### Description

This two bedroom retirement apartment is situated within Penrhyn Park, a well managed development for the over 55's. There is a secure communal entrance with security intercom system, lift to all floors, careline pullcord system, communal lounge and laundry room. The apartment is situated in the centre of Rhos on Sea village and is close by to the local shops, amenities, promenade and beach. The apartment comprises of hallway with a good sized store cupboard, double bedroom with fitted wardrobes and en - suite, second bedroom with fitted wardrobes, lounge/diner, kitchen with integrated appliances, including a washer/dryer and bathroom. There is UPVC double glazing and electric heating. Outside there is a car park and a communal garden with paved seating area.

- √ TWO BEDROOM FIRST FLOOR
  RETIREMENT APARTMENT
- ✓ SITUATED CLOSE TO LOCAL AMENITIES
- ✓ COMMUNAL GARDENS
- **✓ NO CHAIN**

Entrance Hallway

2.52m x 1.49m (8'3" x 4'11")

Lounge/Diner

5.17m x 3.23m (17'0" x 10'7") Kitchen

3.72m x 1.70m (12'2" x 5'7")

#### Master Bedroom

4.29m x 2.71m (14'1" x 8'11") Ensuite

2.07m x 1.89m (6'10" x 6'3")

Bedroom

3.23m x 3.18m (10'7" x 10'5")

Bathroom

2.09m x 1.68m (6'10" x 5'6") Location

The property is located in the popular coastal resort of Rhos On Sea with its wealth of local shops and other facilities. The larger resorts of Colwyn Bay and Llandudno are approximately 1 mile and 3 miles respectively and it is conveniently located for easy access to the A55 dual carriageway for Chester and the motorways beyond, also the main rail line Holyhead to Euston.