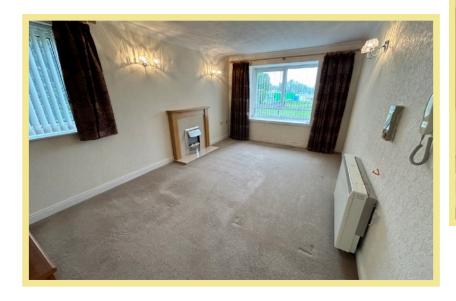

- √ TWO BEDROOM FIRST FLOOR
  RETIREMENT APARTMENT
- ✓ SITUATED CLOSE TO LOCAL AMENITIES
- ✓ COMMUNAL GARDENS
- **✓ NO CHAIN**

Entrance Hallway

2.52m x 1.49m (8'3" x 4'11")

Lounge/Diner

5.17m x 3.23m (17'0" x 10'7") Kitchen