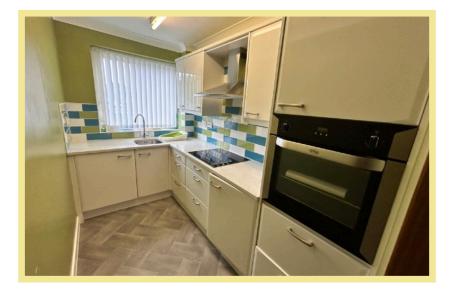

### Description

This two bedroom retirement apartment is situated within Penrhyn Park, a well managed development for the over 55's. There is a secure communal entrance with security intercom system, lift to all floors, careline pullcord system, communal lounge and laundry room. The apartment is situated in the centre of Rhos on Sea village and is close by to the local shops, amenities, promenade and beach. The apartment comprises of hallway with a good sized store cupboard, double bedroom with fitted wardrobes and en - suite, second bedroom with fitted wardrobes, lounge/diner, kitchen with integrated appliances, including a washer/dryer and bathroom. There is UPVC double glazing and electric heating. Outside there is a car park and a communal garden with paved seating area.