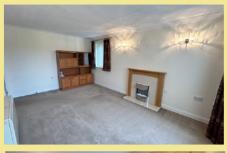

- √ TWO BEDROOM FIRST FLOOR
  RETIREMENT APARTMENT
- ✓ SITUATED CLOSE TO LOCAL AMENITIES
- ✓ COMMUNAL GARDENS
- **✓ NO CHAIN**

Entrance Hallway

2.52m x 1.49m (8'3" x 4'11")

Lounge/Diner

5.17m x 3.23m (17'0" x 10'7") Kitchen