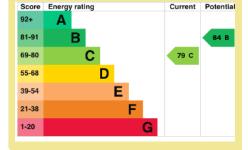

Ground rent every 6 months is £264.61

Allocated parking is £25 every 6 months, communal parking is free on a first come first served basis.

Council Tax Band: "C" (provided on www.voa.gov.uk)
Energy Efficiency Rating Band: C