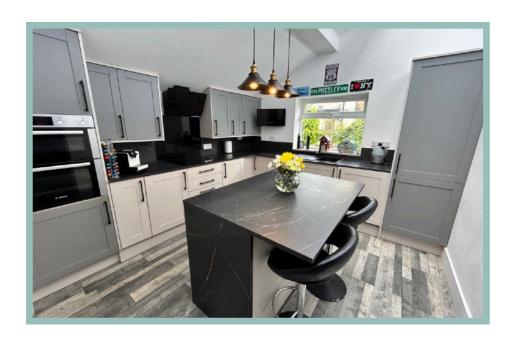

#### Description

This spacious four bedroom detached house occupies a corner plot, only a stone's throw from the promenade and benefitting from sea views from all the bedroom windows. Outside to the front of the property there is a block paved driveway with ample off road parking, additional parking to the side and access to a large garage with a remote controlled insulated roller door. There is also an enclosed garden to the side which is laid to block paving. On the ground floor the accommodation comprises of reception hall with a turned staircase to the first floor, w.c., light and spacious double aspect lounge with modern wall mounted fireplace, good size dining room with access to fully fitted kitchen/breakfast room which includes a Bosch double oven, washer/dryer, dishwasher, fridge/ freezer and a movable breakfast bar and seating area. From the kitchen there is also access to the garage where there is an extremely useful storage room. To the first floor there are four double bedrooms all enjoying sea and coastal views with the master bedroom benefitting from a walk in wardrobe that could be converted into an ensuite There is bright and modern family bathroom and the fourth bedroom also benefits from an ensuite shower room.

#### Kitchen

3.42m x 3.25m (11'3" x 10'8")