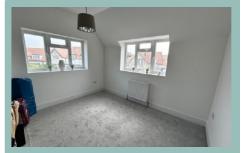

### Bedroom One

4.71m x 3.83m (15'6" x 12'7") Maximum

#### Bedroom Two

3.54m x 4.95m (11'8" x 16'3") Maximum

#### **Bedroom Three**

3.79m x 3.60m (12'5" x 11'10")

#### Bedroom Four

3.60m x 3.83m (11'10" x 12'7")