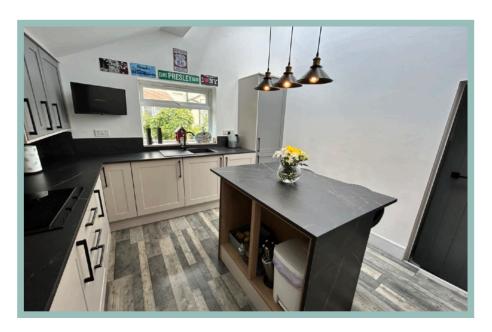

#### Description

This spacious four bedroom detached house occupies a corner plot, only a stone's throw from the promenade and benefitting from sea views from all the bedroom windows. Outside to the front of the property there is a block paved driveway with ample off road parking, additional parking to the side and access to a large garage with a remote controlled insulated roller door. There is also an enclosed garden to the side which is laid to block paving. On the ground floor the accommodation comprises of reception hall with a turned staircase to the first floor, w.c., light and spacious double aspect lounge with modern wall mounted fireplace, good size dining room with access to fully fitted kitchen/breakfast room which includes a Bosch double oven, washer/dryer, dishwasher, fridge/ freezer and a movable breakfast bar and seating area. From the kitchen there is also access to the garage where there is an extremely useful storage room. To the first floor there are four double bedrooms all enjoying sea and coastal views with the master bedroom benefitting from a walk in wardrobe that could be converted into an ensuite There is bright and modern family bathroom and the fourth bedroom also benefits from an ensuite shower room.

#### Kitchen

3.42m x 3.25m (11'3" x 10'8")