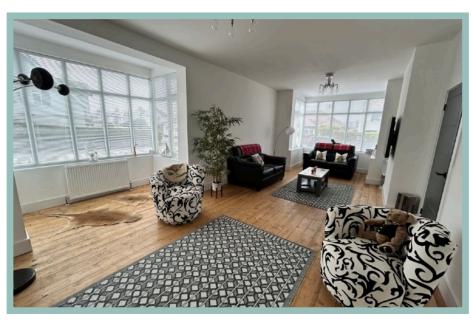

a Bosch double oven, washer/dryer, dishwasher, fridge/ freezer and a movable breakfast bar and seating area. From the kitchen there is also access to the garage where there is an extremely useful storage room. To the first floor there are four double bedrooms all enjoying sea and coastal views with the master bedroom benefitting from a walk in wardrobe that could be converted into an ensuite There is bright and modern family bathroom and the fourth bedroom also benefits from an ensuite shower room.

- ✓ SPACIOUS FOUR BEDROOM DETACHED HOUSE
- ✓ BENEFITS FROM SEA VIEWS FROM EVERY BEDROOM
- √ TWO STUNNING RECEPTION ROOMS & NEWLY FITTED KITCHEN & BATHROOM
- √ LARGE INTEGRAL GARAGE WITH REMOTE CONTROLLED INSULATED ROLLER DOOR
- ✓ AMPLE PARKING & ENCLOSED COURTYARD GARDEN
- **✓ NO CHAIN**









4 Bedroom Detached House

86 Abbey Road Rhos on Sea LL28 4PF

£479,950

NO CHAIN

Reference Number: RP2966 10/05/24

Fletcher & Poole, 1A Penrhyn Avenue, Rhos-on-Sea. LL28 4PS

Registered Company Number 4687367

#### Valuation

Thinking of moving in the near future? Please do not hesitate to ask for a FREE sales valuation

## Viewing By appointment. Contact:

email:rhosonsea@fletcherpoole.c

web: www.fletcherpoole.com













## Lounge

8.48m x 4.88m (27'10" x 15'0")

### Dining Room

5.17m x 3.50m (17'0" x 11'6")

#### Kitchen

3.42m x 3.25m (11'3" x 10'8")

### Bedroom One

4.71m x 3.83m (15'6" x 12'7") Maximum

#### Ensuite

2.53m x 1.65m (8'4" x 5'5")

### **Dressing Room**

2.13m x 1.15m (7'0" x 3'9")

#### Bedroom Two

3.54m x 4.95m (11'8" x 16'3") Maximum

#### **Bedroom Th