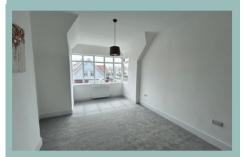

#### Description

This spacious four bedroom detached house occupies a corner plot, only a stone's throw from the promenade and benefitting from sea views from all the bedroom windows. Outside to the front of the property there is a block paved driveway with ample off road parking, additional parking to the side and access to a large garage with a remote controlled insulated roller door. There is also an enclosed garden to the side which is laid to block paving. On the ground floor the accommodation comprises of reception hall with a turned staircase to the first floor, w.c., light and spacious double aspect lounge with modern wall mounted fireplace, good size dining room with access to fully fitted kitchen/breakfast room which includes a Bosch double oven, washer/dryer, dishwasher, fridge/ freezer and a movable breakfast bar and seating area. From the kitchen there is also access to the garage where there is an extremely useful storage room. To the first floor there are four double bedrooms all enjoying sea and coastal views with the master bedroom benefitting from a walk in wardrobe that could be converted into an ensuite There is bright and modern family bathroom and the fourth bedroom also benefits from an ensuite shower room.

## Lounge

8.48m x 4.88m (27'10" x 15'0")