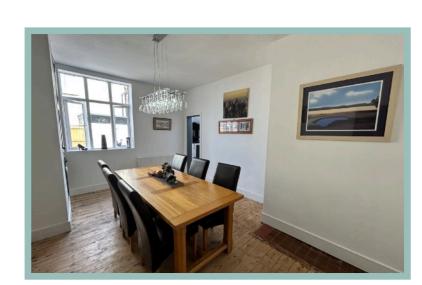

#### Description

This spacious four bedroom detached house occupies a corner plot, only a stone's throw from the promenade and benefitting from sea views from all the bedroom windows. Outside to the front of the property there is a block paved driveway with ample off road parking, additional parking to the side and access to a large garage with a remote controlled insulated roller door. There is also an enclosed garden to the side which is laid to block paving. On the ground floor the accommodation comprises of reception hall with a turned staircase to the first floor, w.c., light and spacious double aspect lounge with modern wall mounted fireplace, good size dining room with access to fully fitted kitchen/breakfast room which includes a Bosch double oven, washer/dryer, dishwasher, fridge/ freezer and a movable breakfast bar and seating area. From the kitchen there is also access to the garage where there is an extremely useful storage room. To the first floor there are four double bedrooms all enjoying sea and coastal views with the master bedroom benefitting from a walk in wardrobe that could be converted into an ensuite There is bright and modern family bathroom and the fourth bedroom also benefits from an ensuite shower room.

### Dining Room

5.17m x 3.50m (17'0" x 11'6")