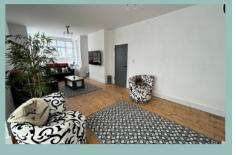

#### Description

This spacious four bedroom detached house occupies a corner plot, only a stone's throw from the promenade and benefitting from sea views from all the bedroom windows. Outside to the front of the property there is a block paved driveway with ample off road parking, additional parking to the side and access to a large garage with a remote controlled insulated roller door. There is also an enclosed garden to the side which is laid to block paving. On the ground floor the accommodation comprises of reception hall with a turned staircase to the first floor, w.c., light and spacious double aspect lounge with modern wall mounted fireplace, good size dining room with access to fully fitted kitchen/breakfast room which includes a Bosch double oven, washer/dryer, dishwasher, fridge/ freezer and a movable breakfast bar and seating area. From the kitchen there is also access to the garage where there is an extremely useful storage room. To the first floor there are four double bedrooms all enjoying sea and coastal views with the master bedroom benefitting from a walk in wardrobe that could be converted into an ensuite There is bright and modern family bathroom and the fourth bedroom also benefits from an ensuite shower room.

## Lounge

8.48m x 4.88m (27'10" x 15'0")