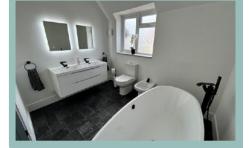

#### Bathroom

2.85m x 2.57m (9'4" x 8'5")

#### Ensuite

2.53m x 1.65m (8'4" x 5'5")