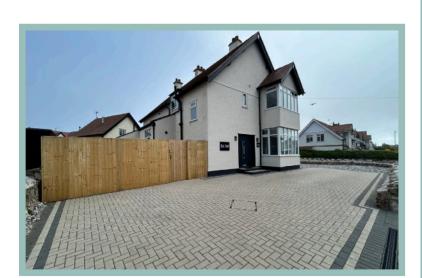

#### Description

This spacious four bedroom detached house occupies a corner plot, only a stone's throw from the promenade and benefitting from sea views from all the bedroom windows. Outside to the front of the property there is a block paved driveway with ample off road parking, additional parking to the side and access to a large garage with a remote controlled insulated roller door. There is also an enclosed garden to the side which is laid to block paving. On the ground floor the accommodation comprises of reception hall with a turned staircase to the first floor, w.c., light and spacious double aspect lounge with modern wall mounted fireplace, good size dining room with access to fully fitted kitchen/breakfast room which includes a Bosch double oven, washer/dryer, dishwasher, fridge/ freezer and a movable breakfast bar and seating area. From the kitchen there is also access to the garage where there is an extremely useful storage room. To the first floor there are four double bedrooms all enjoying sea and coastal views with the master bedroom benefitting from a walk in wardrobe that could be converted into an ensuite There is bright and modern family bathroom and the fourth bedroom also benefits from an ensuite shower room.

- ✓ SPACIOUS FOUR BEDROOM DETACHED HOUSE
- ✓ BENEFITS FROM SEA VIEWS FROM EVERY BEDROOM
- √ TWO STUNNING RECEPTION ROOMS & NEWLY FITTED KITCHEN & BATHROOM
- √ LARGE INTEGRAL GARAGE WITH REMOTE CONTROLLED INSULATED ROLLER DOOR
- ✓ AMPLE PARKING & ENCLOSED COURTYARD GARDEN
- **✓ NO CHAIN**