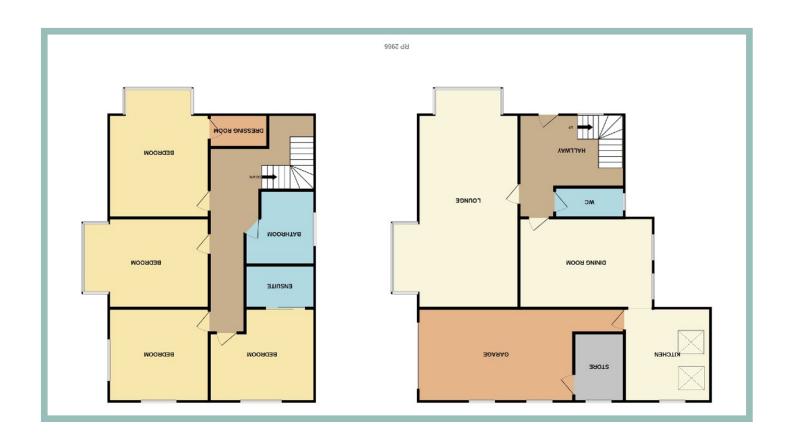

#### Description

This spacious four bedroom detached house occupies a corner plot, only a stone's throw from the promenade and benefitting from sea views from all the bedroom windows. Outside to the front of the property there is a block paved driveway with ample off road parking, additional parking to the side and access to a large garage with a remote controlled insulated roller door. There is also an enclosed garden to the side which is laid to block paving. On the ground floor the accommodation comprises of reception hall with a turned staircase to the first floor, w.c., light and spacious double aspect lounge with modern wall mounted fireplace, good size dining room with access to fully fitted kitchen/breakfast room which includes a Bosch double oven, washer/dryer, dishwasher, fridge/ freezer and a movable breakfast bar and seating area. From the kitchen there is also access to the garage where there is an extremely useful storage room. To the first floor there are four double bedrooms all enjoying sea and coastal views with the master bedroom benefitting from a walk in wardrobe that could be converted into an ensuite There is bright and modern family bathroom and the fourth bedroom also benefits from an ensuite shower room.

## Lounge

8.48m x 4.88m (27'10" x 15'0")

### Dining Room

5.17m x 3.50m (17'0" x 11'6")

#### Kitchen

3.42m x 3.25m (11'3" x 10'8")

### Bedroom One

4.71m x 3.83m (15'6" x 12'7") Maximum

#### Ensuite

2.53m x 1.65m (8'4" x 5'5")

### **Dressing Room**

2.13m x 1.15m (7'0" x 3'9")

#### Bedroom Two

3.54m x 4.95m (11'8" x 16'3") Maximum

#### **Bedroom Three**

3.79m x 3.60m (12'5" x 11'10")

#### Bedroom Four

3.60m x 3.83m (11'10" x 12'7")

#### Bathroom

2.85m x 2.57m (9'4" x 8'5")

#### Garage

7.96m x 3.60m (26'1" x 11'10") Maximum

86 Abbey Road Rhos on Sea LL28 4PF

£479,950

Reference Number: RP2966 10/05/24

Fletcher & Poole, 1A Penrhyn Avenue, Rhos-on-Sea, LL28 4PS

Registered Company Number 4687367