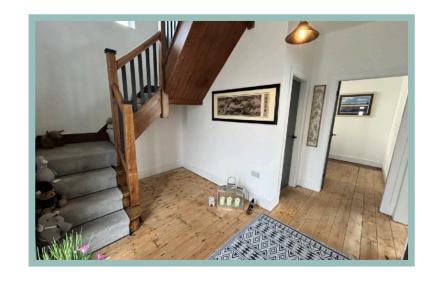

#### Description

This spacious four bedroom detached house occupies a corner plot, only a stone's throw from the promenade and benefitting from sea views from all the bedroom windows. Outside to the front of the property there is a block paved driveway with ample off road parking, additional parking to the side and access to a large garage with a remote controlled insulated roller door. There is also an enclosed garden to the side which is laid to block paving. On the ground floor the accommodation comprises of reception hall with a turned staircase to the first floor, w.c., light and spacious double aspect lounge with modern wall mounted fireplace, good size dining room with access to fully fitted kitchen/breakfast room which includes a Bosch double oven, washer/dryer, dishwasher, fridge/ freezer and a movable breakfast bar and seating area. From the kitchen there is also access to the garage where there is an extremely useful storage room. To the first floor there are four double bedrooms all enjoying sea and coastal views with the master bedroom benefitting from a walk in wardrobe that could be converted into an ensuite There is bright and modern family bathroom and the fourth bedroom also benefits from an ensuite shower room.