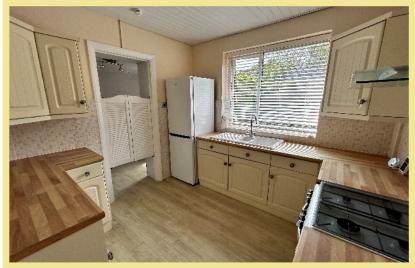

and amenities of Rhos on Sea and Colwyn Bay. The accommodation comprises of entrance hallway, lounge, dining room, kitchen with separate utility room with access to rear garden, bathroom, large bedroom with conservatory and second bedroom. There is also a boarded, carpeted attic which can be used as extra office space. Garden is landscaped with paved seating areas, variety of well-established plants and shrubs. Viewing is highly recommended to appreciate the presentation throughout, the landscaped gardens and location.

- ✓ BEAUTIFULLY PRESENTED TWO
  BEDROOM SEMI DETACHED
  BUNGALOW
- ✓ SITUATED CLOSE TO LOCAL AMENITIES
- ✓ OFF ROAD PARKING & GARAGE
- **√** NO CHAIN

#### **Entrance Hallway**

1.36m x 5.02m (4'6" x 16'6")

#### Living Room

5.46m x 3.79m (17'11" x 12'5")



#### Kitchen



2.98m x 2.88m (9'9" x 9'6")

#### Utility Room

2.57m x 1.10m (8'5" x 3'8')

# Dining Room

3.34m x 2.59m (11'0" x 8'6")

#### Conservatory

3.24m x 3.21m (10'8" x 10'6")

#### Bedroom One



3.89m x 3.27m (12'9" x 10'9")

#### Bedroom Two

3.27m x 3.81m (10'9" x 12'6")

#### Bathroom



2.69m x 2.06m (8'10" x 6'9")

#### Location

Situated close to Colwyn Bay and Llandudno which has a variety of local shops and other amenities. It is conveniently located near to the A55 dual carriageway for easy access to Chester and the motorways beyond.

#### Directions

From the Rhos On Sea office turn right onto the Promenade and first right onto Rhos Road (B5116) Continue to the traffic lights and turn left onto Brompton Avenue (B5115) Continue and go straight ahead at the roundabout and cross over