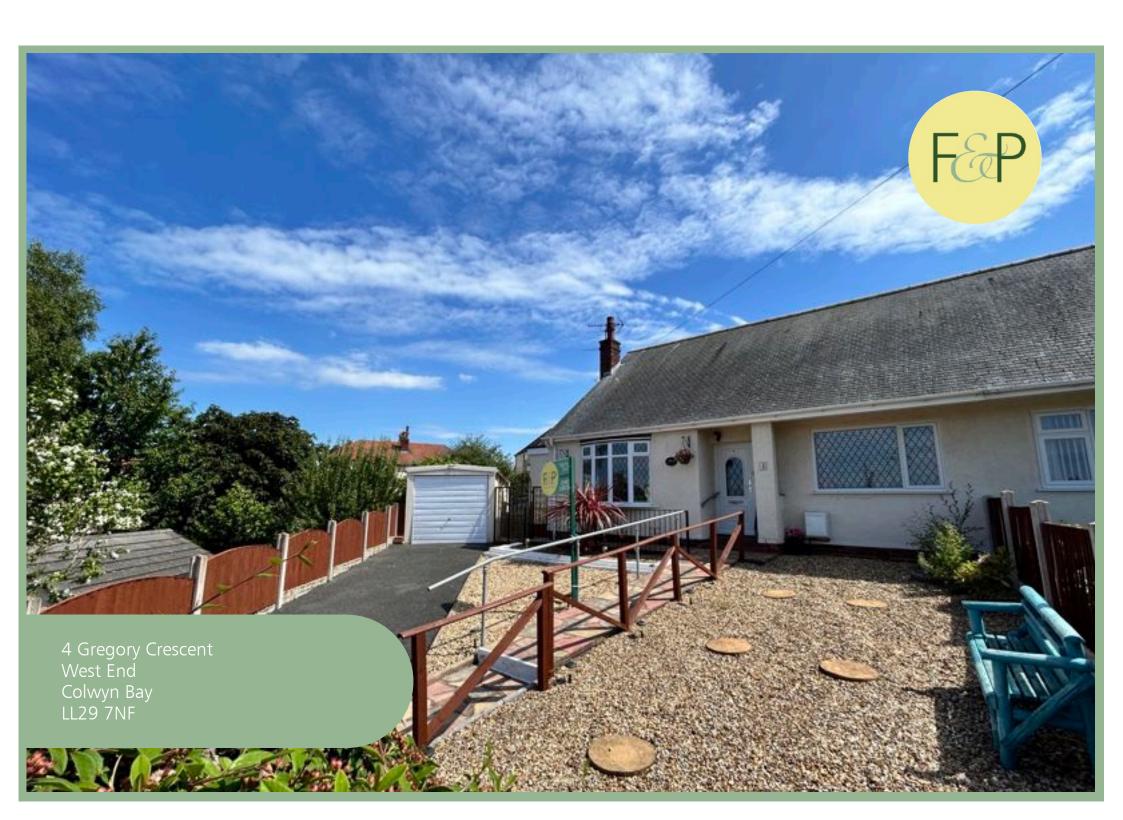

# Beautifully Presented Two Bedroom Semi Detached Bungalow

## Description

This beautifully presented two bedroom semi detached bungalow is situated in quiet cul de sac close to the local shops and amenities of Rhos on Sea and Colwyn Bay. The accommodation comprises of entrance hallway, lounge, dining room, kitchen with separate utility room with access to rear garden, bathroom, large bedroom with conservatory and second bedroom. There is also a boarded, carpeted attic which can be used as extra office space. Garden is landscaped with paved seating areas, variety of well-established plants and shrubs. Viewing is highly recommended to appreciate the presentation throughout, the landscaped gardens and location.

Council Tax Band: "D" (provided on www.voa.gov.uk)

2 Bedroom Semi Detached Bungalow

4 Gregory Crescent West End Colwyn Bay LL29 7NF