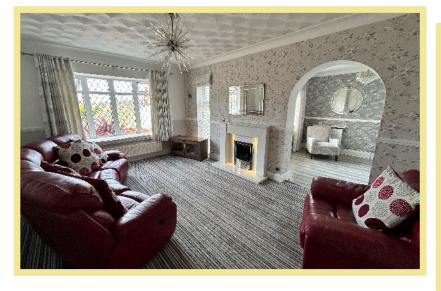

the local shops and amenities of Rhos on Sea and Colwyn Bay. The accommodation comprises of entrance hallway, lounge, dining room, kitchen with separate utility room with access to rear garden, bathroom, large bedroom with conservatory and second bedroom. There is also a boarded, carpeted attic which can be used as extra office space. Garden is landscaped with paved seating areas, variety of well-established plants and shrubs. Viewing is highly recommended to appreciate the presentation throughout, the landscaped gardens and location.

- ✓ BEAUTIFULLY PRESENTED TWO
  BEDROOM SEMI DETACHED
  BUNGALOW
- ✓ SITUATED CLOSE TO LOCAL AMENITIES
- ✓ OFF ROAD PARKING & GARAGE
- **√** NO CHAIN

#### **Entrance Hallway**

1.36m x 5.02m (4'6" x 16'6")

#### Living Room

5.46m x 3.79m (17'11" x 12'5")



#### Kitchen



2.98m x 2.88m (9'9" x 9'6")

#### Utility Room

2.57m x 1.10m (8'5" x 3'8')

# Dining Room

3.34m x 2.59m (11'0" x 8'6")

#### Conservatory

3.24m x 3.21m (10'8" x 10'6")

#### Bedroom One



3.89m x 3.27m (12'9" x 10'9")

#### Bedroom Two

3.27m x 3.81m (10'9" x 12'6")

#### Bathroom



2.69m x 2.06m (8'10" x 6'9")

#### Location

Situated close to Colwyn Bay and Llandudno which has a variety of local shops and other amenities. It is conveniently located near to the A55 dual carriageway for easy access to Chester and the motorways beyond.

#### Directions

From the Rhos On Sea office turn right onto the Promenade and first right onto Rhos Road (B5116) Continue to the traffic lights and turn left onto Brompton Avenue (B5115) Continue and go straight ahead at the roundabou