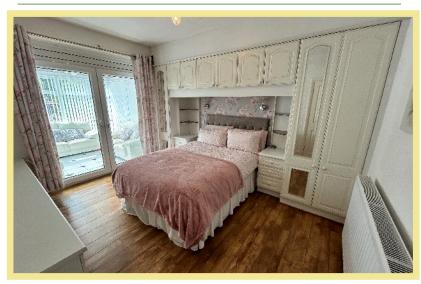

#### Bedroom One

3.89m x 3.27m (12'9" x 10'9")

#### Bedroom Two

3.27m x 3.81m (10'9" x 12'6")