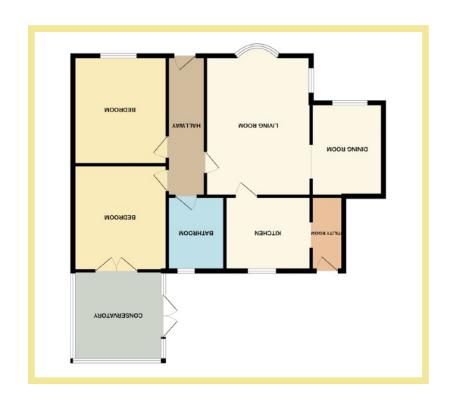

## Description

This beautifully presented two bedroom semi detached bungalow is situated in quiet cul de sac close to the local shops and amenities of Rhos on Sea and Colwyn Bay. The accommodation comprises of entrance hallway, lounge, dining room, kitchen with separate utility room with access to rear garden, bathroom, large bedroom with conservatory and second bedroom. There is also a boarded, carpeted attic which can be used as extra office space. Garden is landscaped with paved seating areas, variety of well-established plants and shrubs. Viewing is highly recommended to appreciate the presentation throughout, the landscaped gardens and location.

#### **Entrance Hallway**

1.36m x 5.02m (4'6" x 16'6")

#### Living Room

5.46m x 3.79m (17'11" x 12'5")

#### Kitchen

2.98m x 2.88m (9'9" x 9'6")

#### Utility Room

2.57m x 1.10m (8'5" x 3'8')

# Dining Room

3.34m x 2.59m (11'0" x 8'6")

#### Conservatory

3.24m x 3.21m (10'8" x 10'6")

#### Bedroom One

3.89m x 3.27m (12'9" x 10'9")

#### Bedroom Two

3.27m x 3.81m (10'9" x 12'6")

#### Bathroom

2.69m x 2.06m (8'10" x 6'9")