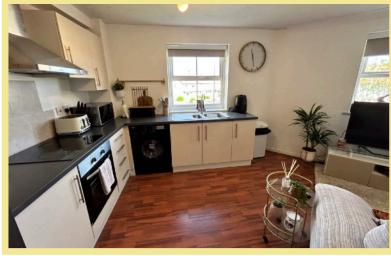

## Description

Well presented two bedroom first floor apartment situated close to local amenities and within walking distance of Rhos on Sea village and the promenade. The property benefits from upvc double glazing and electric heating. Viewings are highly recommended to appreciate the location. The accommodation briefly comprises hallway, open plan lounge/kitchen/diner with modern fitted kitchen, two bedrooms, family bathroom, airing cupboard and a further store cupboard. Outside there is one allocated parking space.