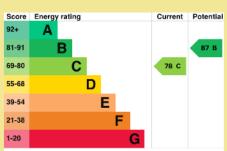

#### **Directions**

From the Rhos-on-Sea office turn left down Penrhyn Avenue, pass the cricket ground on the left, take a left turn to Cysgod Y Bryn.

Council Tax Band:"C" (provided on www.voa.gov.uk)

Energy Performance Rating Band C