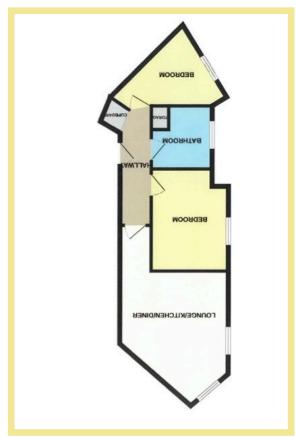

## Description

Well presented two bedroom first floor apartment situated close to local amenities and within walking distance of Rhos on Sea village and the promenade. The property benefits from upvc double glazing and electric heating. Viewings are highly recommended to appreciate the location. The accommodation briefly comprises hallway, open plan lounge/kitchen/diner with modern fitted kitchen, two bedrooms, family bathroom, airing cupboard and a further store cupboard. Outside there is one allocated parking space.

## **Entrance Hallway**

8'3" x 4'11" (2.52m x 1.49m)

# Lounge/Kitchen/Diner

11'6" x 15'1" (3.49m x 4.59m)

#### Bedroom One

13'1" x 10'5" (4.00m x 3.18m)

#### **Bedroom Two**

10'6" x 10'2" (3.20m x 3.10m)

#### Bathroom

9'11" x 6'6" (3.02m x 1.97m)