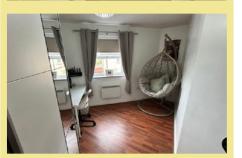

#### Bedroom One

13'1" x 10'5" (4.00m x 3.18m)

#### **Bedroom Two**

10'6" x 10'2" (3.20m x 3.10m)