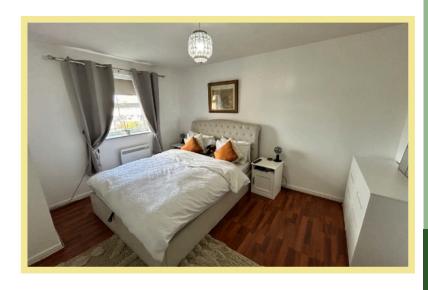

#### Bedroom One

13'1" x 10'5" (4.00m x 3.18m)

#### **Bedroom Two**

10'6" x 10'2" (3.20m x 3.10m)