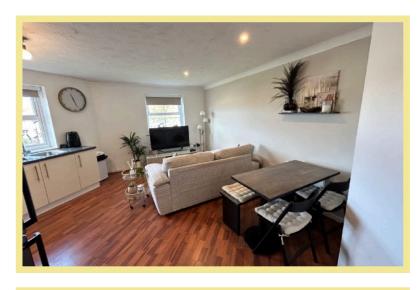

ade

## Description

Well presented two bedroom first floor apartment situated close to local amenities and within walking distance of Rhos on Sea village and the promenade. The property benefits from upvc double glazing and electric heating. Viewings are highly recommended to appreciate the location. The accommodation briefly comprises hallway, open plan lounge/kitchen/diner with modern fitted kitchen, two bedrooms, family bathroom, airing cupboard and a further store cupboard. Outside there is one allocated parking space.

- ✓ WELL PRESENTED TWO BEDROOM FIRST FLOOR APARTMENT
- ✓ SITUATED CLOSE TO LOCAL AMENITIES
- ✓ ALLOCATED PARKING SPACE
- ✓ OPTION TO PURCHASE FULLY FURNISHED

## **Entrance Hallway**

8'3" x 4'11" (2.52m x 1.49m)

# Lounge/Kitchen/Diner

11'6" x 15'1" (3.49m x 4.59m)





#### Bedroom One

13'1" x 10'5" (4.00m x 3.18m)



#### **Bedroom Two**

10'6" x 10'2" (3.20m x 3.10m)

#### Bathroom

9'11" x 6'6" (3.02m x 1.97m)



### Location

The property is located in the popular coastal resort of Rhos on Sea with its wealth of local shops and other facilities. The larger resorts of Llandudno and Colwyn Bay are approximately 3 miles and 1 mile respectively and it is conveniently located for easy access to the A55 dual carriageway for Chester and the motorways beyond, also the main rail line Holyhead to Euston.

#### **Directions**

From the Rhos-on-Sea office turn left down Penrhyn Avenue, pass the cricket ground on the left, take a left turn to Cysgod Y Bryn.

Council Tax Band:"C" (provided on www.voa.gov.uk)

Energy Performance Rating Band C

NB Management fe