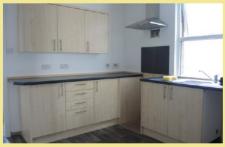

#### Lounge

6.01 x 3.49m (19'8" x 11'5") Kitchen/Diner

3.77 x 3.31(12'5" x 10'11") W.C.

1.45m x 0.90m (4'9" x 3'0")