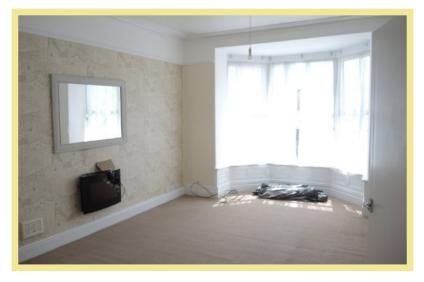

#### Lounge

6.01 x 3.49m (19'8" x 11'5") Kitchen/Diner

3.77 x 3.31(12'5" x 10'11") W.C.

1.45m x 0.90m (4'9" x 3'0")