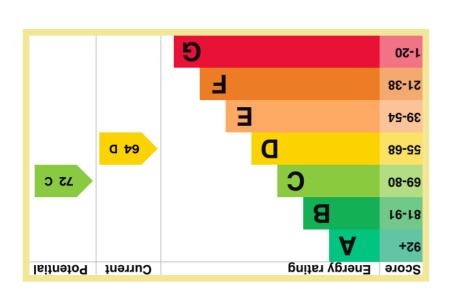

Council Tax Band: A

Energy Performance Rating Band D

2 Bedroom
First Floor Apartment

Flat 1
403 Abergele Road
Old Colwyn
LL29 9PR

£89,950

Reference Number:RP3471 3/05/24

Fletcher & Poole, 1A Penrhyn Avenue Rhos-on-Sea, LL28 4PS