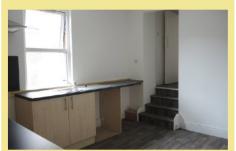

#### Lounge

6.01 x 3.49m (19'8" x 11'5") Kitchen/Diner

3.77 x 3.31(12'5" x 10'11") W.C.

1.45m x 0.90m (4'9" x 3'0")