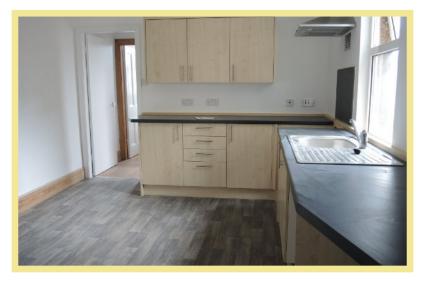

#### Lounge

6.01 x 3.49m (19'8" x 11'5") Kitchen/Diner

3.77 x 3.31(12'5" x 10'11") W.C.

1.45m x 0.90m (4'9" x 3'0")