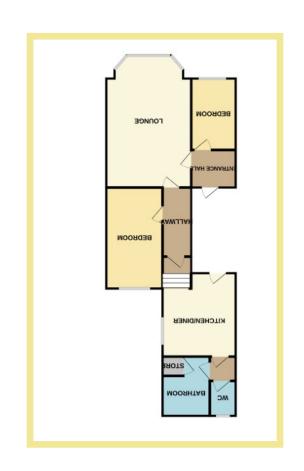

#### Description

This two bedroom first floor apartment is situated in the centre of Old Colwyn with amenities on the doorstep and only a short walk to the promenade. The good size accommodation benefits from two double bedrooms, has upvc double glazing and storage heaters. It would make a good investment opportunity. There is a communal entrance with stairs leading to the apartment that comprises of entrance hall, light and spacious lounge, kitchen/diner, two double bedrooms, bathroom and separate w.c.

#### Lounge

6.01 x 3.49m (19'8" x 11'5") Kitchen/Diner

3.77 x 3.31(12'5" x 10'11") W.C.

1.45m x 0.90m (4'9" x 3'0")

#### Bedroom One

4.58m x 2.51m (15'0" x 8'3")

#### **Bedroom Two**

3.20m x 1.95 (10'6" x 6'5")

#### Bathroom

2.68m x 2.19m (8'10" x 7'2")