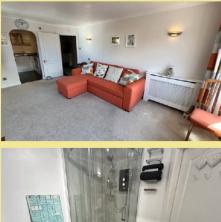

#### Lounge

5.20m x 2.93m (17'1" x 9'8")

Kitchen

2.71m x 2.14m (8'11" x 7'0")