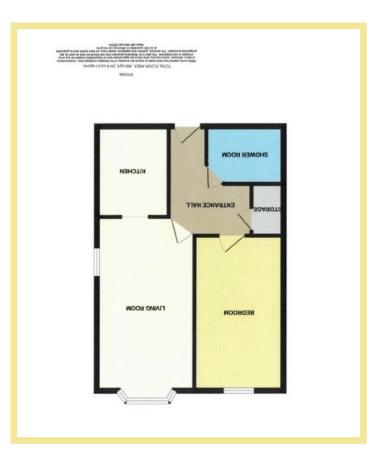

#### **Entrance Hallway**

3.26m x 2.49m (10'8" x 8'2")

#### Lounge

5.20m x 2.93m (17'1" x 9'8")

Kitchen

2.71m x 2.14m (8'11" x 7'0")

#### Bedroom

4.62m x 2.67m (15'2" x 8'9")

Shower Room 2.11m x 1.95m (6'11"x 6'5")

Location

The property is located in the popular coastal resort of Rhos On Sea with its wealth of local shops and other facilities. The larger resorts of Llandudno and Colwyn Bay are approximately 3 miles and 1 mile respectively and it is conveniently located for easy access to the A55 dual carriageway for Chester and the motorways beyond, also the main rail line Holyhead to Euston