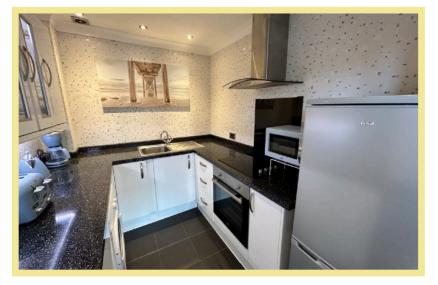

#### Lounge

5.20m x 2.93m (17'1" x 9'8")

Kitchen

2.71m x 2.14m (8'11" x 7'0")