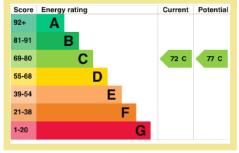

Council Tax Band: "C" (provided on <u>www.voa.gov.uk</u>)

Energy Performance Rating Band C

NB. The apartment is leasehold