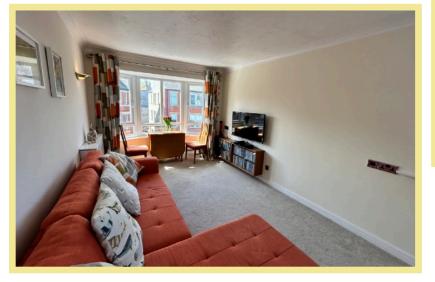

#### Lounge

5.20m x 2.93m (17'1" x 9'8")

Kitchen

2.71m x 2.14m (8'11" x 7'0")