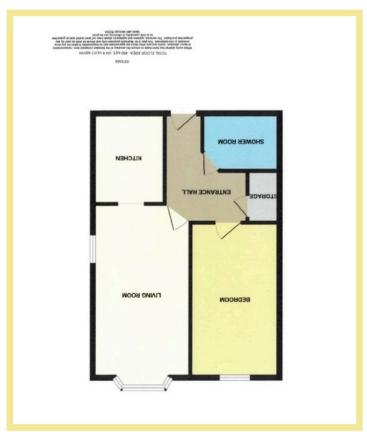

## Entrance Hallway

3.26m x 2.49m (10'8" x 8'2")

### Lounge

5.20m x 2.93m (17'1" x 9'8")

#### Kitchen

2.71m x 2.14m (8'11" x 7'0")

#### Bedroom

4.62m x 2.67m (15'2" x 8'9")

#### **Shower Room**

2.11m x 1.95m (6'11"x 6'5")