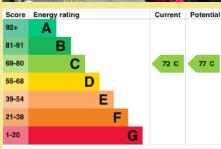

#### **Directions**

From the Rhos On Sea office turn left down Penrhyn Avenue, Rhos Parade can be found across the road.

Council Tax Band: "C" (provided on www.voa.gov.uk)

Energy Performance Rating Band C