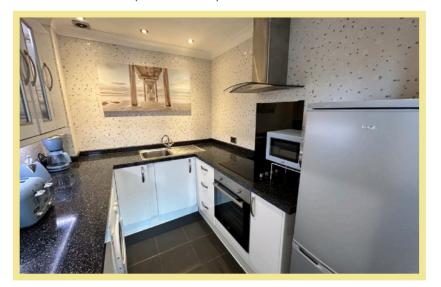

tion

Situated in the centre of Rhos on Sea village this one bedroom second floor apartment is well worth viewing to appreciate the location with only a short walk to the promenade. The well maintained property has a secure communal entrance and allocated parking space. This beautifully presented apartment comprises of an entrance hallway with the storage cupboard, lounge/diner which leads into the modern kitchen, one bedroom and modern shower room. There is UPVC double glazing and electric heating.

- ✓ BEAUTIFULLY PRESENTED ONE BEDROOM SECOND FLOOR APARTMENT
- ✓ SITUATED CLOSE TO LOCAL AMENITIES
- ✓ SITUATED CLOSE TO LOCAL AMENITIES
- **✓ NO CHAIN**

## Entrance Hallway

3.26m x 2.49m (10'8" x 8'2")

### Lounge

5.20m x 2.93m (17'1" x 9'8")



#### Kitchen

2.71m x 2.14m (8'11" x 7'0")



#### Bedroom

4.62m x 2.67m (15'2" x 8'9")



#### **Shower Room**

2.11m x 1.95m (6'11"x 6'5")



#### Location

The property is located in the popular coastal resort of Rhos On Sea with its wealth of local shops and other facilities. The larger resorts of Llandudno and Colwyn Bay are approximately 3 miles and 1 mile respectively and it is conveniently located for easy access to the A55 dual carriageway for Chester and the motorways beyond, also the main rail line Holyhead to Euston

#### **Directions**

From the Rhos On Sea office turn left down Penrhyn Avenue, Rhos Parade can be found across the road.

Council Tax Band: "C" (provided on www.voa.gov.uk)

Energy Performance Rating Band C

NB. The apartment is leasehold

1 Bedroom Second Floor Apartment

4b, Rhos Parade Penrhyn Avenue Rh