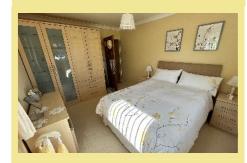

#### Bedroom One

12'9" x 9'10" (3.88m x 3.00m)

# Bedroom Two

11'9" x 10'0" (3.58m x 3.05m)