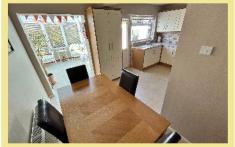

The accommodation comprises of hallway lounge

The accommodation comprises of hallway, lounge, modern kitchen with integrated appliances which leads into a dining area which in turn leads into a conservatory/sunroom, two double bedrooms and shower room.

#### Dining Area