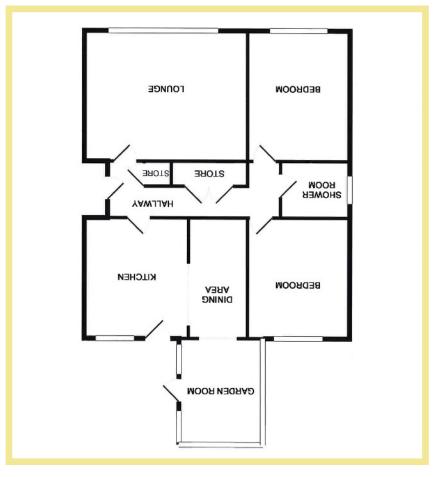

The accommodation comprises of hallway lounge

The accommodation comprises of hallway, lounge, modern kitchen with integrated appliances which leads into a dining area which in turn leads into a conservatory/sunroom, two double bedrooms and shower room.

There is a good size garage with a workshop area to the rear, ample off road parking and beautifully landscaped garden to the front and rear.

- ✓ TWO BEDROOM LINK DETACHED BUNGALOW
- ✓ LOCATED ON THE POPULAR PENRHYN BEACH ESTATE
- ✓ IMMACULATELY PRESENTED & MAINTAINED

#### Lounge

16'1" x 12'8" (4.90m x 3.86m)

# Kitchen

11'10" x 9'10" (3.60m x 3.00m)

#### Dining Area

# Conservatory/Garden Room

10'5" x 7'8" (3.17m x 2.33m)

#### Bedroom One

12'9" x 9'10" (3.88m x 3.00m)

# Bedroom Two

11'9" x 10'0" (3.58m x 3.05m)

#### Shower Room

5'6" x 6'9" (1.67m x 2.06m)

#### Garage

22'3" x 19'11"(6.78m x 6.07m)