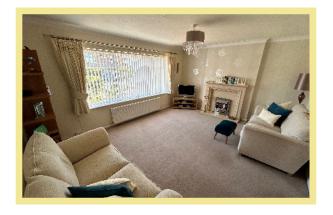

The accommodation comprises of hallway lounge

The accommodation comprises of hallway, lounge, modern kitchen with integrated appliances which leads into a dining area which in turn leads into a conservatory/sunroom, two double bedrooms and shower room.

#### Lounge

16'1" x 12'8" (4.90m x 3.86m)