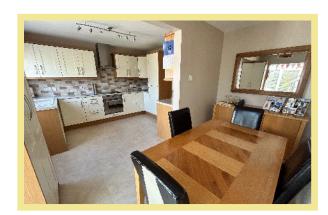

planned accommodation has been lovingly maintained by the present owner and in recent years has been redecorated throughout and with a new modern kitchen installed and a shower room.

The accommodation comprises of hallway lounge

The accommodation comprises of hallway, lounge, modern kitchen with integrated appliances which leads into a dining area which in turn leads into a conservatory/sunroom, two double bedrooms and shower room.

There is a good size garage with a workshop area to the rear, ample off road parking and beautifully landscaped garden to the front and rear.

- ✓ TWO BEDROOM LINK DETACHED BUNGALOW
- ✓ LOCATED ON THE POPULAR PENRHYN BEACH ESTATE
- ✓ IMMACULATELY PRESENTED & MAINTAINED

#### Lounge

16'1" x 12'8" (4.90m x 3.86m)



# Kitchen

11'10" x 9'10" (3.60m x 3.00m)



#### Dining Area

# Conservatory/Garden Room

10'5" x 7'8" (3.17m x 2.33m)



#### Bedroom One

12'9" x 9'10" (3.88m x 3.00m)



# Bedroom Two

11'9" x 10'0" (3.58m x 3.05m)

#### Shower Room

5'6" x 6'9" (1.67m x 2.06m)

#### Garage

22'3" x 19'11"(6.78m x 6.07m)

#### Location

The property is located in the popular area of Penrhyn Bay. Within easy reach of Llandudno and close to the popular seaside resort town of Rhos On Sea.

# Directions

From the Rhos on Sea office turn towards the Promenade, turn left onto the Promenade, continue along this road passing the golf course on the left, turn right onto Beach Road and left onto Penrhyn Beach East where number 29 can be found on the right hand side.

Council Tax Band:"E" (provided on www.voa.gov.uk)

Energy Performance Rating Band D

# 2