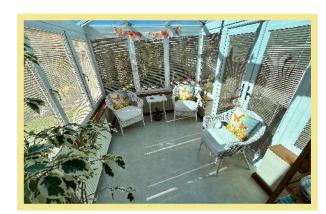

n recent years has been redecorated throughout and with a new modern kitchen installed and a shower room.

The accommodation comprises of hallway lounge

The accommodation comprises of hallway, lounge, modern kitchen with integrated appliances which leads into a dining area which in turn leads into a conservatory/sunroom, two double bedrooms and shower room.

There is a good size garage with a workshop area to the rear, ample off road parking and beautifully landscaped garden to the front and rear.

- ✓ TWO BEDROOM LINK DETACHED BUNGALOW
- ✓ LOCATED ON THE POPULAR PENRHYN BEACH ESTATE
- ✓ IMMACULATELY PRESENTED & MAINTAINED

#### Lounge

16'1" x 12'8" (4.90m x 3.86m)



# Kitchen

11'10" x 9'10" (3.60m x 3.00m)



#### Dining Area

# Conservatory/Garden Room

10'5" x 7'8" (3.17m x 2.33m)



#### Bedroom One

12'9" x 9'10" (3.88m x 3.00m)



# Bedroom Two

11'9" x 10'0" (3.58m x 3.05m)

#### Shower Room

5'6" x 6'9" (1.67m x 2.06m)

#### Garage

22'3" x 19'11"(6.78m x 6.07m)

#### Location

The property is located in the popular area of Penrhyn Bay. Within easy reach of Llandudno and close to the popular seaside resort town of Rhos On Sea.

# Directions

From the Rhos on Sea office turn towards the Promenade, turn left onto the Promenade, continue along this road passing the golf course on the left, turn right onto Beach Road and left onto Penrhyn Beach East where number 29 can be found on the right hand side.

Council Tax Band:"E" (provided on www.voa.gov.uk)

Energy Performance Rating Band D

# 2 Bedroom Link Detached Bungalow

29 Penrhyn Beach Eas Penrhyn Bay Conwy

# £34