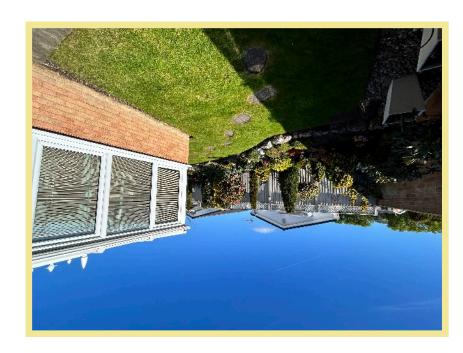

There is a good size garage with a workshop area to the rear, ample off road parking and beautifully landscaped garden to the front and rear.

- ✓ TWO BEDROOM LINK DETACHED BUNGALOW
- ✓ LOCATED ON THE POPULAR PENRHYN BEACH ESTATE
- ✓ IMMACULATELY PRESENTED & MAINTAINED

# Conservatory/Garden Room

10'5" x 7'8" (3.17m x 2.33m)