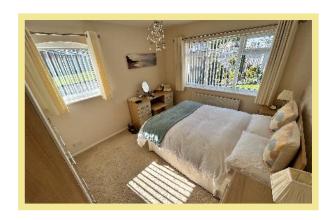

#### Bedroom One

12'9" x 9'10" (3.88m x 3.00m)

# Bedroom Two

11'9" x 10'0" (3.58m x 3.05m)