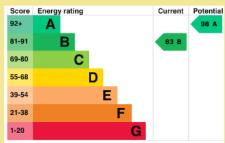

Council Tax Band: "C" (provided on <a href="www.voa.gov.uk">www.voa.gov.uk</a>)

Energy Performance Rating Band "B"

2 Bedroom
Terraced House

48 Bryn Y Mor Old Colwyn LL29 8UQ

£163,950

Reference Number:RP3560 22/04/2024