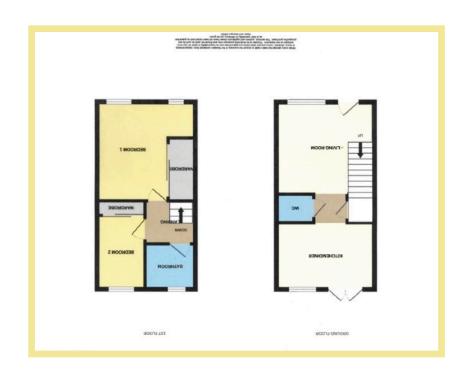

#### Description

A beautifully presented two bedroom terraced house on the modern development of Bryn y Mor. Situated in a sought after location close to the amenities of Old Colwyn.

The accommodation on the ground floor briefly comprises of:

Lounge, w.c, modern fitted kitchen with integrated appliances and with french doors onto a garden laid to lawn and patio seating area.

To the first floor there are two bedrooms with modern fitted wardrobes and a bathroom.

#### Lounge

3.65m x 3.41m (12'0" x 11'2")

Kitchen

3.65m x 2.48m (12'0" x 8'2")

#### Bedroom One

3.66m x 3.64m (12'0" x 11'11")

#### **Bedroom Two**

2.75m x 1.68m (9'0"x 5'6")

#### Bathroom

1.87m x 1.69m (6'2" x 5'7")