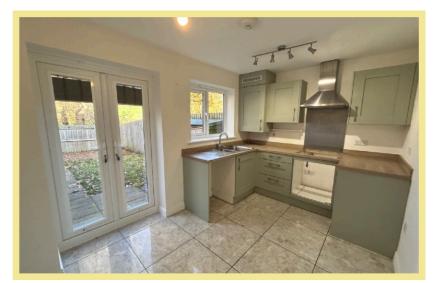

Lounge, w.c, modern fitted kitchen with integrated appliances and with french doors onto a garden laid to lawn and patio seating area.

To the first floor there are two bedrooms with modern fitted wardrobes and a bathroom.

#### Lounge

3.65m x 3.41m (12'0" x 11'2")

Kitchen

3.65m x 2.48m (12'0" x 8'2")