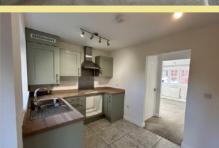

#### Lounge

3.65m x 3.41m (12'0" x 11'2")

Kitchen

3.65m x 2.48m (12'0" x 8'2")