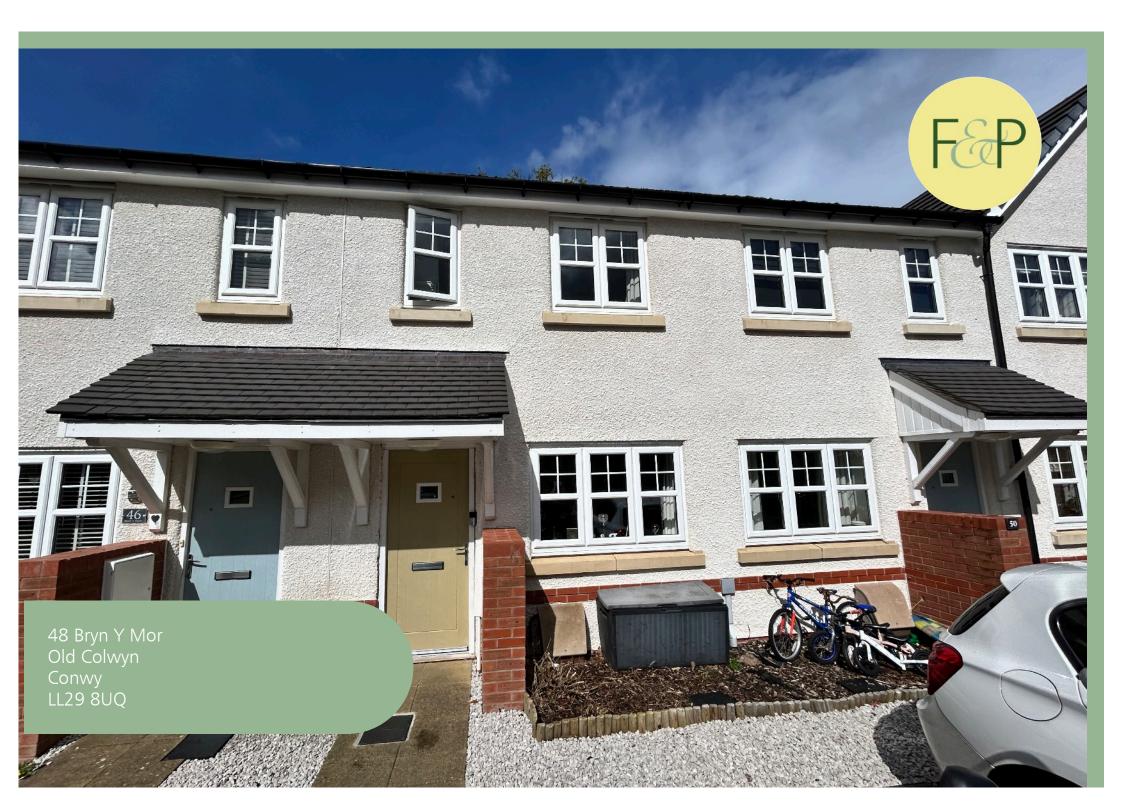

# Beautifully Presented Two Bedroom Terraced House

# Description

A beautifully presented two bedroom terraced house on the modern development of Bryn y Mor.

Situated in a sought after location close to the amenities of Old Colwyn.

The accommodation on the ground floor briefly comprises of:

Lounge, w.c, lounge, modern fitted kitchen with integrated appliances and with french doors onto a garden laid to lawn and patio seating area.

To the first floor there are two bedrooms with modern fitted wardrobes and a bathroom.

The property benefits from UPVC double glazing and gas central heating.

To the front of the property there are two allocated parking spaces.

# ✓ BEAUTIFULLY PRESENTED TWO BEDROOM TERRACED HOUSE ✓ SHARED EQUITY PROPERTY

✓ TWO ALLOCATED PARKING SPACES

✓ PRIVATE REAR GARDEN

 ✓ SITUATED IN A SOUGHT AFTER LOCATION
✓ NO CHAIN

#### 2 Bedroom Terraced House

48 Bryn Y Mor Old Colwyn LL29 8UQ £167,500

Reference Number:RP3560 22/04/2024

Fletcher & Poole, 1A, Penrhyn Avenue Rhos-on-Sea, LL28 4PS

Registered Company Number 4687367