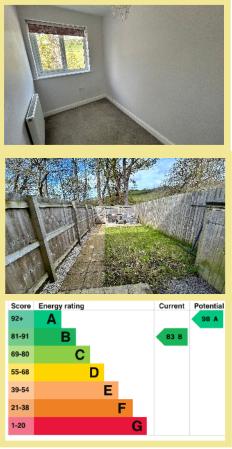

Council Tax Band: "C" (provided on <u>www.voa.gov.uk</u>)

Energy Performance Rating Band "B"