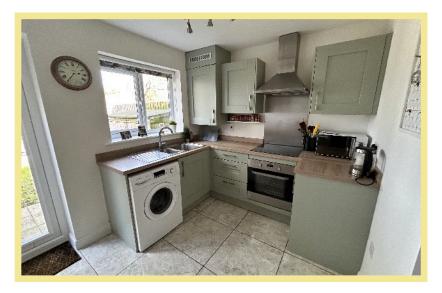

yn y Mor.

Situated in a sought after location close to the amenities of Old Colwyn.

The accommodation on the ground floor briefly comprises of:

Lounge, w.c, lounge, modern fitted kitchen with integrated appliances and with french doors onto a garden laid to lawn and patio seating area.

To the first floor there are two bedrooms with modern fitted wardrobes and a bathroom.

The property benefits from UPVC double glazing and gas central heating.

To the front of the property there are two allocated parking spaces.

# ✓ BEAUTIFULLY PRESENTED TWO BEDROOM TERRACED HOUSE ✓ SHARED EQUITY PROPERTY

✓ TWO ALLOCATED PARKING SPACES

✓ PRIVATE REAR GARDEN

 ✓ SITUATED IN A SOUGHT AFTER LOCATION
✓ NO CHAIN

#### Lounge

#### 3.65m x 3.41m (12'0" x 11'2")



## Kitchen

3.65m x 2.48m (12'0" x 8'2")



#### Bedroom One

3.66m x 3.64m (12'0" x 11'11")



Bedroom Two

2.75m x 1.68m (9'0"x 5'6")

#### Bathroom

1.87m x 1.69m (6'2" x 5'7")



## Location

The property is located on the outskirts of Old Colwyn with its local shops and other facilities. Eirias Park is close by and the beach is only 0.5 miles away. The larger resort town of Colwyn Bay with its larger shops is approximately two mile distance. The A55 dual carriageway is close by for easy access to Chester and the motorways beyond.

#### Directions

From the Rhos On Sea office turn right onto the

#### 2 Bedroom Terraced House

48 Bryn Y Mor Old Colwyn LL29 8UQ £167,500

Reference Number:RP3560 22/04/2024

Fletcher & Poole, 1A, Penrhyn Avenue Rhos-on-Sea, LL28 4PS

Registered Company Number 4687367

# Valuation

Thinking of mov