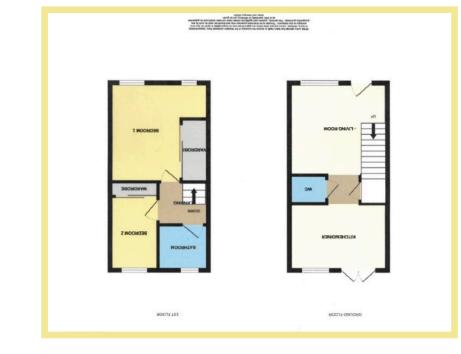

Lounge, w.c, lounge, modern fitted kitchen with integrated appliances and with french doors onto a garden laid to lawn and patio seating area.

To the first floor there are two bedrooms with modern fitted wardrobes and a bathroom.

#### Bedroom One

3.66m x 3.64m (12'0" x 11'11")

Bedroom Two

2.75m x 1.68m (9'0"x 5'6")

#### Bathroom

1.87m x 1.69m (6'2" x 5'7")