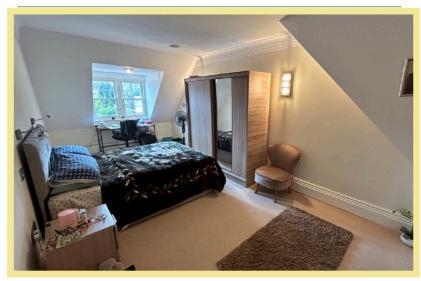

#### **Bedroom**

6.59m x 3.19m (21'7" x 10'6")

#### Bedroom

5.35m x 3.08m (17'7" x 10'1")