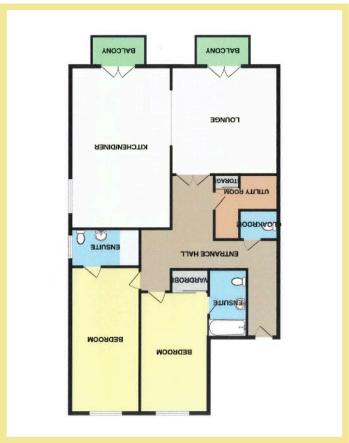

Apartment 5 in brief comprises of:

Spacious entrance hallway, large open plan lounge/kitchen/diner with high specification fitted kitchen, solid granite worktops, integrated appliances, utility room, cloakroom, two large bedrooms, one with an ensuite shower room the other with an ensuite bathroom and fitted wardrobe. There are two good size, covered balconies off the lounge/kitchen/diner with far reaching sea and woodland views.

#### **Entrance Hallway**

6.80m x 1.43m (22'4" x 4'9")

#### Lounge/Kitchen/Diner

9.17m x 7.20m (30'1" x 23'7")

#### **Utility Room**

3.34m x 2.06m (11'0" x 6'9")

#### Cloakroom

1.82m x 1.25m (6'0" x 4'1)

#### **Bedroom**

6.59m x 3.19m (21'7" x 10'6")

#### **Ensuite Shower Room**

2.35m x 1.71m (7'9" x 5'8")

#### Bedroom

5.35m x 3.08m (17'7" x 10'1")

#### **Ensuite Bathroom**

2.67m x 1.84m (8'9" x 6'1")

#### Two Covered Balconies

4.50m x 1.90m (14'9" x 6'3')