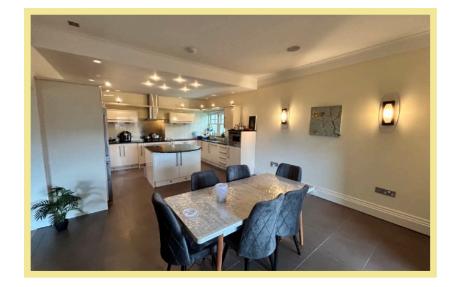

Apartment 5 in brief comprises of:

Spacious entrance hallway, large open plan lounge/kitchen/diner with high specification fitted kitchen, solid granite worktops, integrated appliances, utility room, cloakroom, two large bedrooms, one with an ensuite shower room the other with an ensuite bathroom and fitted wardrobe. There are two good size, covered balconies off the lounge/kitchen/diner with far reaching sea and woodland views.

#### Lounge/Kitchen/Diner

9.17m x 7.20m (30'1" x 23'7")