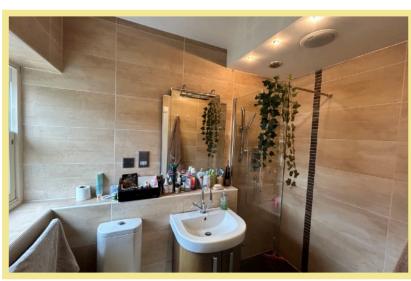

#### **Ensuite Shower Room**

2.35m x 1.71m (7'9" x 5'8")

#### **Ensuite Bathroom**

2.67m x 1.84m (8'9" x 6'1")