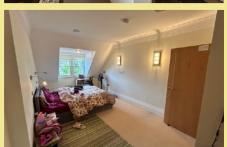

#### **Bedroom**

6.59m x 3.19m (21'7" x 10'6")

#### Bedroom

5.35m x 3.08m (17'7" x 10'1")