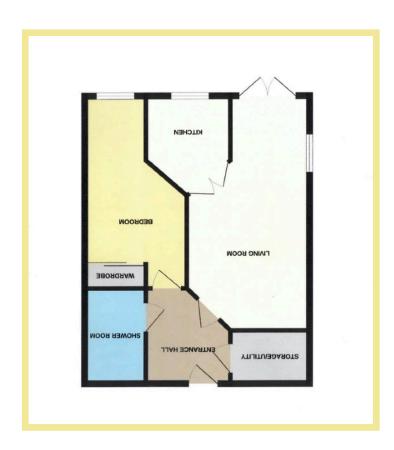

The apartment comprises of entrance hallway, one good sized bedroom, modern wet room, large separate utility/storage room with ample shelving and hanging space, modern kitchen with integrated appliances and large spacious lounge/diner with french doors out onto a small patio.

- ✓ONE BEDROOM GROUND FLOOR RETIREMENT APARTMENT
- ✓ PART OF A WELL MAINTAINED COMPLEX OFFERING A RANGE OF FACILITIES
- ✓SITUATED IN THE CENTRE OF RHOS ON SEA VILLAGE
- **√NO CHAIN**

Lounge/Diner

7.60m x 3.42m (24'11" x 11'3")

Storage Cupboard

2.15m x 1.25m (7'1" x 4'1")

#### Kitchen

2.24m x 1.73m (7'4" x 5'8")

Bedroom One

3.60m x 2.95m (11'10" x 9'8")

#### Shower Room

2.60m x 1.65m (8'7" x 5'5")