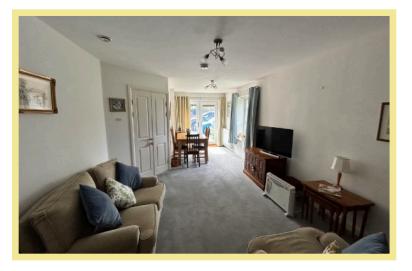

The apartment comprises of entrance hallway, one good sized bedroom, modern wet room, large separate utility/storage room with ample shelving and hanging space, modern kitchen with integrated appliances and large spacious lounge/diner with french doors out onto a small patio.

- ✓ONE BEDROOM GROUND FLOOR RETIREMENT APARTMENT
- ✓ PART OF A WELL MAINTAINED COMPLEX OFFERING A RANGE OF FACILITIES
- ✓SITUATED IN THE CENTRE OF RHOS ON SEA VILLAGE
- **√NO CHAIN**

Lounge/Diner

7.60m x 3.42m (24'11" x 11'3")