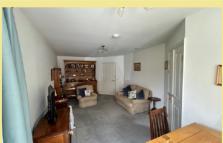

- ✓ONE BEDROOM GROUND FLOOR RETIREMENT APARTMENT
- ✓ PART OF A WELL MAINTAINED COMPLEX OFFERING A RANGE OF FACILITIES
- ✓SITUATED IN THE CENTRE OF RHOS ON SEA VILLAGE
- **√NO CHAIN**

Lounge/Diner

7.60m x 3.42m (24'11" x 11'3")