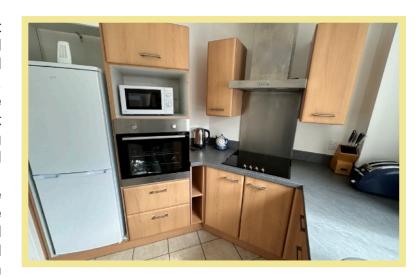

The apartment comprises of entrance hallway, one good sized bedroom, modern wet room, large separate utility/storage room with ample shelving and hanging space, modern kitchen with integrated appliances and large spacious lounge/diner with french doors out onto a small patio.

#### Kitchen

2.24m x 1.73m (7'4" x 5'8")

Bedroom One

3.60m x 2.95m (11'10" x 9'8")