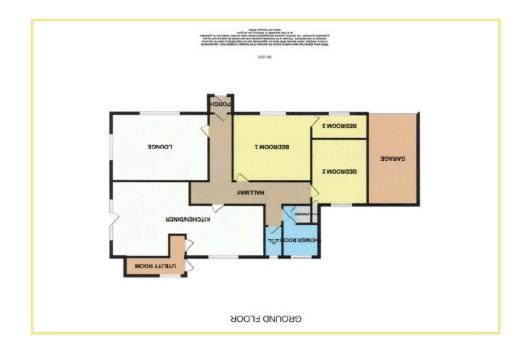

## Description

This well presented spacious three bedroom detached bungalow is situated close to the amenities of Penrhyn Bay and within walking distance to the promenade. The accommodation comprises of porch, hallway, double aspect lounge, kitchen/diner which has a door opening into the garden, large store area/ utility, three bedrooms, modern shower room and w.c. Outside there is off road parking to the front and access to a garage. Garden is landscaped with paved seating areas, variety of well-established plants and shrubs including a selection of fruit trees.

## Living Room

17'0" x 11'11" (5.18m x 3.63m)

#### **Dining Room**

13'9" x 13'3" (4.19m x 4.04m)

## Kitchen

16'0" x 9'4" (4.87m x 2.84m)

## **Utility Room**

10'8" x 7'3" (3.24m x 2.20m)

## W.C.

5'6" x 3'1"(1.67m x 0.93m)

#### Bedroom One

13'9" x 11'11" (4.19m x 3.63m)

#### **Bedroom Two**

13'9" x 13'3" (4.19m x 4.04m)

#### **Bedroom Three**

9'10" x 5'5" (3.00m x 1.65m)

## **Shower Room**

9'6" x 6'5" (2.89m x 1.95m)

#### Garage

18'10" x 7'11" (5.74m x 2.41m)