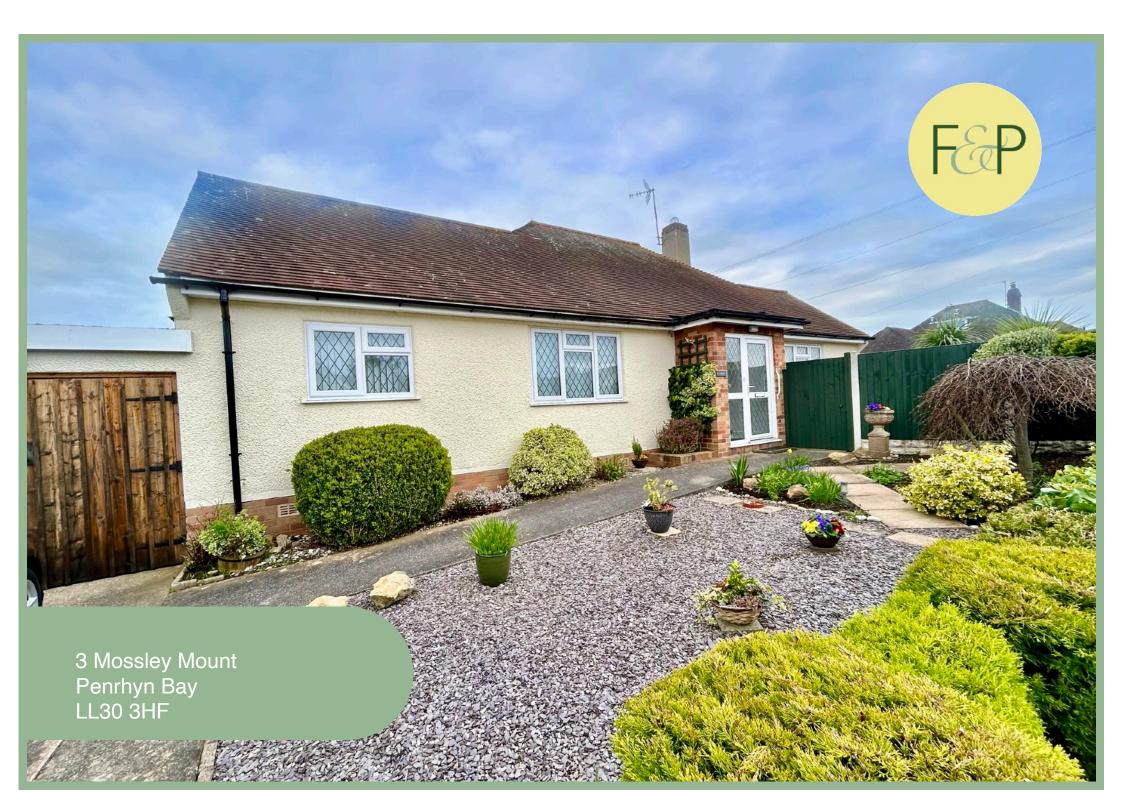

# Three Bedroom Detached Bungalow Situated In A Desirable Location

## Description

This well presented spacious three bedroom detached bungalow is situated close to the amenities of Penrhyn Bay and within walking distance to the promenade. The accommodation comprises of porch, hallway, double aspect lounge, kitchen/diner which has a door opening into the garden, large store area/ utility, three bedrooms, modern shower room and w.c. Outside there is off road parking to the front and access to a garage. Garden is landscaped with paved seating areas, variety of well-established plants and shrubs including a selection of fruit trees.

Council Tax Band: "F" (provided on www.voa.gov.uk)

Energy Performance Rating Band E

3 Bedroom Detached Bungalow

3 Mossley Mount Penrhyn Bay LL30 3HF

£322,950

Reduced From £329,950