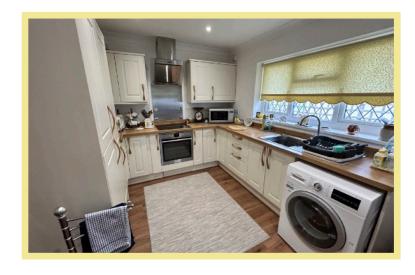

ll presented spacious three bedroom detached bungalow is situated close to the amenities of Penrhyn Bay and within walking distance to the promenade. The accommodation comprises of porch, hallway, double aspect lounge, kitchen/diner which has a door opening into the garden, large store area/ utility, three bedrooms, modern shower room and w.c. Outside there is off road parking to the front and access to a garage. Garden is landscaped with paved seating areas, variety of well-established plants and shrubs including a selection of fruit trees.

- √ THREE BEDROOM DETACHED
  BUNGALOW
- ✓ SITUATED IN A DESIRABLE LOCATION
- ✓ OFF ROAD PARKING & GARAGE

## Living Room

17'0" x 11'11" (5.18m x 3.63m)



#### **Dining Room**

13'9" x 13'3" (4.19m x 4.04m)

## Kitchen

16'0" x 9'4" (4.87m x 2.84m)



## **Utility Room**

10'8" x 7'3" (3.24m x 2.20m)

## W.C.

5'6" x 3'1"(1.67m x 0.93m)

#### Bedroom One

13'9" x 11'11" (4.19m x 3.63m)



#### **Bedroom Two**

13'9" x 13'3" (4.19m x 4.04m)

#### **Bedroom Three**

9'10" x 5'5" (3.00m x 1.65m)

## **Shower Room**

9'6" x 6'5" (2.89m x 1.95m)



#### Garage

18'10" x 7'11" (5.74m x 2.41m)

#### Location

The property is conveniently located in Penrhyn Bay close to the local shops and other amenities, close to a bus route and the golf course. The Victorian resort of Llandudno is approximately 3 miles distance.

## **Directions**

From the Rhos On Sea office turn towards the Promenade and then left onto the Promenade, continue along this road onto Glan Y Mor Road, take the 2nd left after the golf course onto Pendorlan Road, continue to th