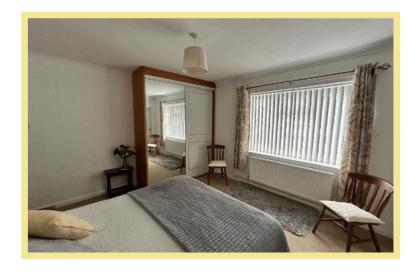

#### Bedroom One

13'9" x 11'11" (4.19m x 3.63m)

#### **Bedroom Two**

13'9" x 13'3" (4.19m x 4.04m)