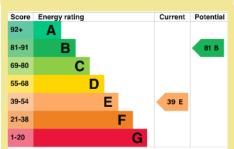

Council Tax Band: "F" (provided on www.voa.gov.uk)

Energy Performance Rating Band E

3 Bedroom Detached Bungalow

3 Mossley Mount Penrhyn Bay LL30 3HF

£322,950

Reduced From £329,950