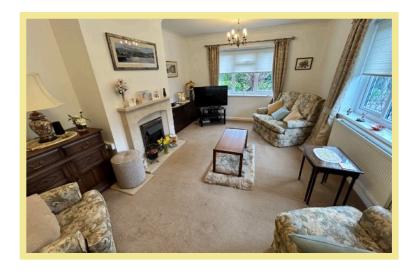

# Three Bedroom Detached Bungalow Situated In A Desirable Location

## Description

This well presented spacious three bedroom detached bungalow is situated close to the amenities of Penrhyn Bay and within walking distance to the promenade. The accommodation comprises of porch, hallway, double aspect lounge, kitchen/diner which has a door opening into the garden, large store area/ utility, three bedrooms, modern shower room and w.c. Outside there is off road parking to the front and access to a garage. Garden is landscaped with paved seating areas, variety of well-established plants and shrubs including a selection of fruit trees.

- √ THREE BEDROOM DETACHED
  BUNGALOW
- ✓ SITUATED IN A DESIRABLE LOCATION
- ✓ OFF ROAD PARKING & GARAGE

## Living Room

17'0" x 11'11" (5.18m x 3.63m)



#### **Dining Room**

13'9" x 13'3" (4.19m x 4.04m)

## Kitchen

16'0" x 9'4" (4.87m x 2.84m)



## **Utility Room**

10'8" x 7'3" (3.24m x 2.20m)

## W.C.

5'6" x 3'1"(1.67m x 0.93m)

#### Bedroom One

13'9" x 11'11" (4.19m x 3.63m)



#### **Bedroom Two**

13'9" x 13'3" (4.19m x 4.04m)

#### **Bedroom Three**

9'10" x 5'5" (3.00m x 1.65m)

## **Shower Room**

9'6" x 6'5" (2.89m x 1.95m)



#### Garage

18'10" x 7'11" (5.74m x 2.41m)

#### Location

The property is conveniently located in Penrhyn Bay close to the local shops and other amenities, close to a bus route and the golf course. The Victorian resort of Llandudno is approximately 3 miles distance.

## **Directions**

From the Rhos On Sea office turn towards the Promenade and then left onto the Promenade, continue along this road