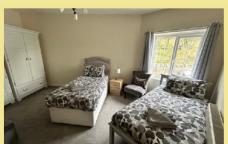

#### **Bedroom Two**

4.18m x 2.98m (13'9" x 9'9").

#### **Bedroom Three**

2.89m x 3.46m (9'6" x 11'4")