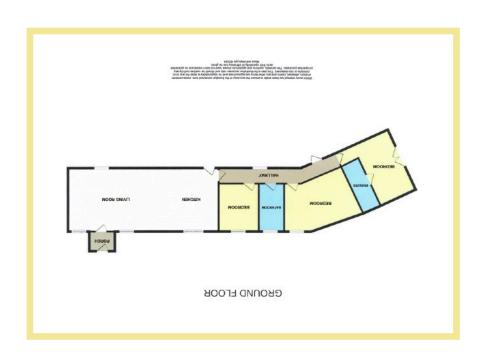

# Lounge/Kitchen/Diner

9.51m x 3.86m (31'3" x 12'8")

# Garage

Electric door

#### Bedroom One

4.68m x 3.29m (15'4" x 10'10')

#### Ensuite

1.21m x 2.22m (4'0" x 7'8")

#### **Bedroom Two**

4.18m x 2.98m (13'9" x 9'9").

#### **Bedroom Three**

2.89m x 3.46m (9'6" x 11'4")

# Bathroom

3.41m x 1.72m (11'2" x 5'8")