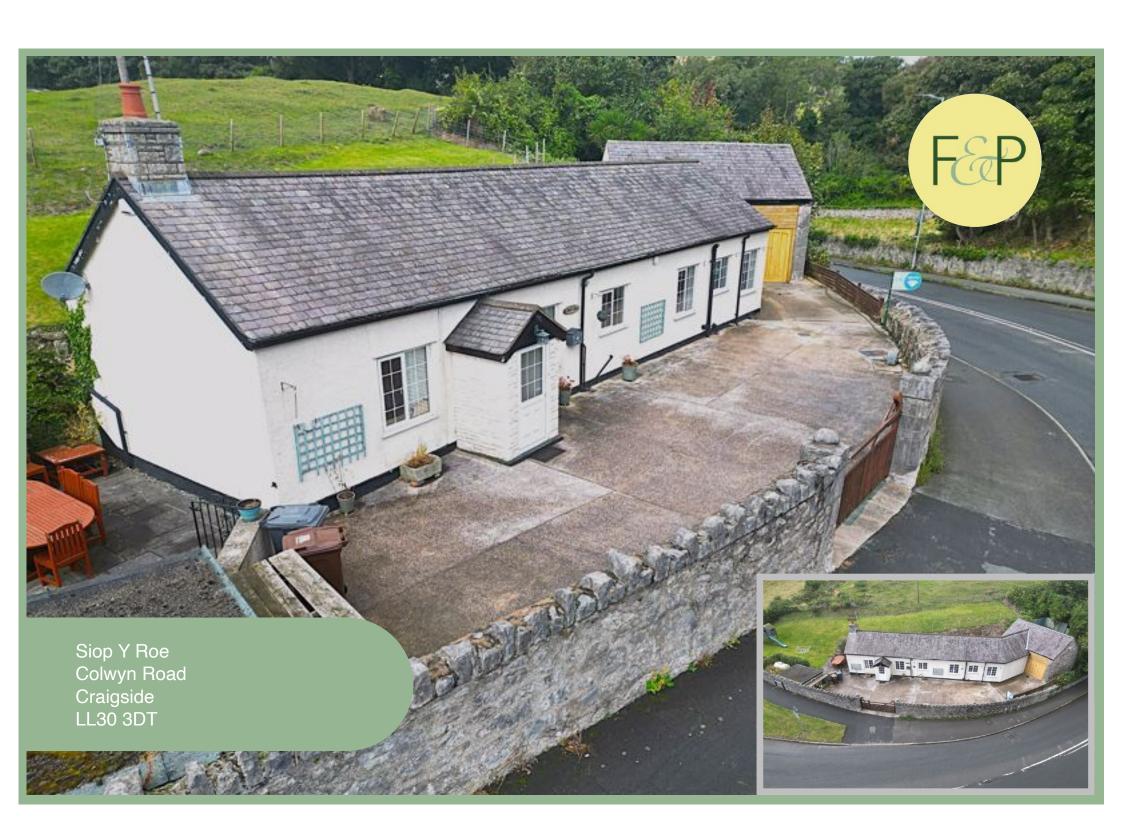

# Beautifully Presented Cottage Style Three Bedroom Detached Bungalow

# Description

This three bedroom detached bungalow must be viewed to appreciate the presentation and layout. The property is truly unique with a cottage style open plan lounge/kitchen/diner with inglenook fireplace. A master bedroom with bespoke fitted wardrobes and access to a raised decked seating area.

Outside there is ample off road parking, garage with a good size storage area above, various seating areas and lawn. The accommodation comprises porch, large open plan lounge/kitchen/diner with fitted kitchen and granite work tops, hallway, master bedroom with en-suite shower, two double bedrooms and modern contemporary bathroom.

Council Tax Band:"F" (provided on <a href="www.voa.gov.uk">www.voa.gov.uk</a>) Energy Performance Rating Band F 3 Bedroom Detached Bungalow

Siop Y Roe Colwyn Road Craigside LL30 3DT

£379,950

Reference Number:RP3488 9/02/24