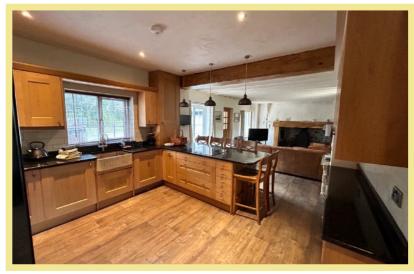

e with a cottage style open plan lounge/kitchen/diner with inglenook fireplace. A master bedroom with bespoke fitted wardrobes and access to a raised decked seating area.

Outside there is ample off road parking, garage with a good size storage area above, various seating areas and lawn. The accommodation comprises porch, large open plan lounge/kitchen/diner with fitted kitchen and granite work tops, hallway, master bedroom with en-suite shower, two double bedrooms and modern contemporary bathroom.

- ✓ BEAUTIFULLY PRESENTED THREE BEDROOM DETACHED BUNGALOW
- ✓ COTTAGE STYLE OPEN PLAN LOUNGE/KITCHEN/DINER
- ✓ FULLY REFURBISHED TO A HIGH STANDARD THROUGHOUT
- ✓ OFF ROAD PARKING & GARAGE
- ✓ OPTION TO PURCHASE HOT TUB
- **✓ NO CHAIN**

# Lounge/Kitchen/Diner

9.51m x 3.86m (31'3" x 12'8")





# Garage

Electric door

#### Bedroom One

4.68m x 3.29m (15'4" x 10'10')



#### Ensuite

1.21m x 2.22m (4'0" x 7'8")



#### **Bedroom Two**

4.18m x 2.98m (13'9" x 9'9").

#### **Bedroom Three**

2.89m x 3.46m (9'6" x 11'4")

# Bathroom

3.41m x 1.72m (11'2" x 5'8")

#### Location

The property is located in the Craigside area of LLandudno. It is only a short distance from the promenade and other local amenities. Llandudno enjoys a wide range of shops, schools, theatre, train station and Llandudno pier.

## **Directions**

From the Rhos on Sea office turn towards the Promenade, turn left onto the Promenade, continue along this road passing the golf course on the left, continue to the roundabout, take the 4th exit onto Penrhyn Hill (signposted LLandudno) continue up the hill where the