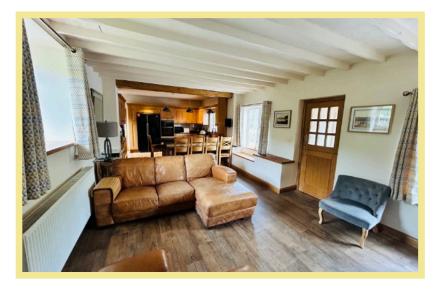

# Description

This three bedroom detached bungalow must be viewed to appreciate the presentation and layout. The property is truly unique with a cottage style open plan lounge/kitchen/diner with inglenook fireplace. A master bedroom with bespoke fitted wardrobes and access to a raised decked seating area.

# Lounge/Kitchen/Diner

9.51m x 3.86m (31'3" x 12'8")