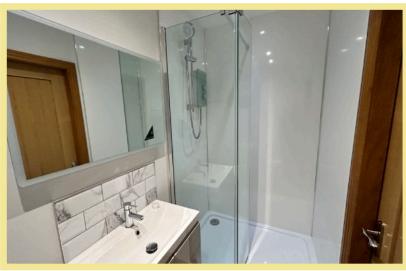

#### Ensuite

1.21m x 2.22m (4'0" x 7'8")

# Bathroom

3.41m x 1.72m (11'2" x 5'8")