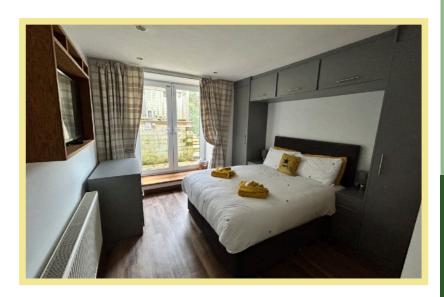

#### Bedroom One

4.68m x 3.29m (15'4" x 10'10')

#### **Bedroom Two**

4.18m x 2.98m (13'9" x 9'9").

#### **Bedroom Three**

2.89m x 3.46m (9'6" x 11'4")