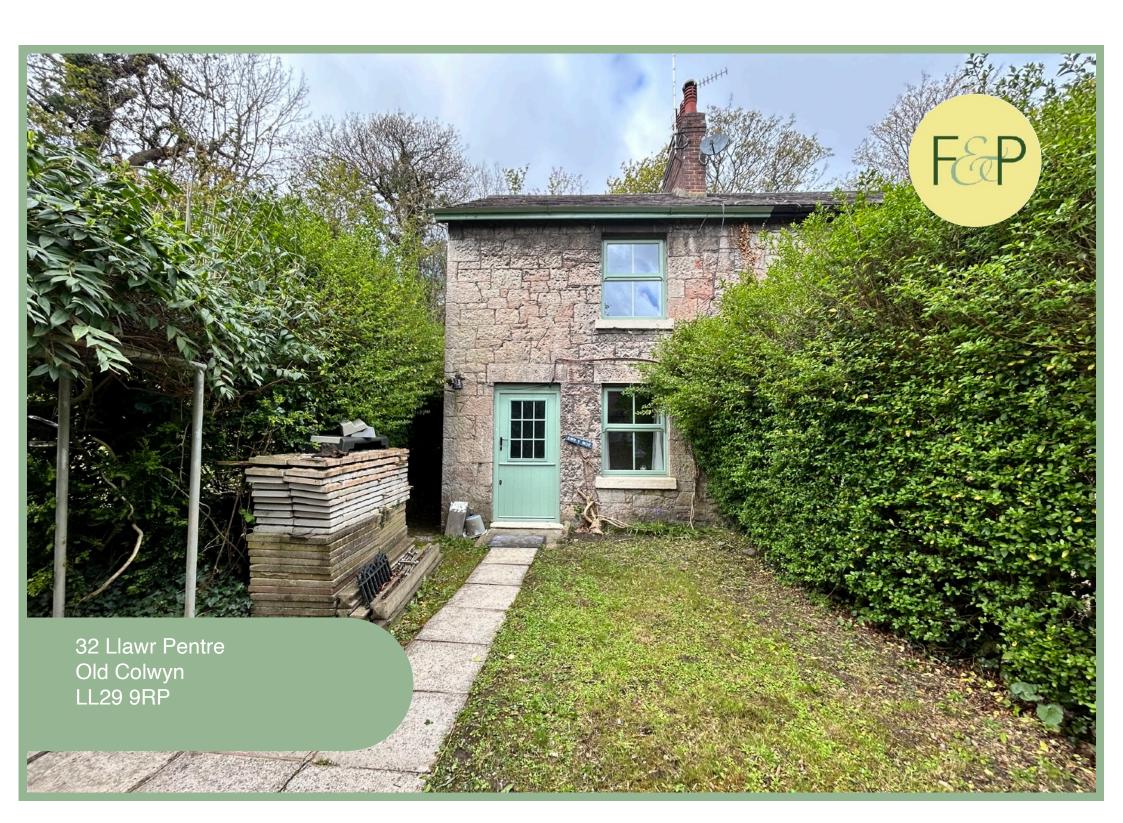

# Two Bedroom End Terrace House Situated Close To Local Shops

### Description

This two bedroom end terrace cottage is situated in Old Colwyn, close to the local shops and amenities and is only a short drive to the A55 dual carriageway. The property has recently been redecorated and new carpets fitted. The cottage comprises of lounge, kitchen/diner stairs lead up from the kitchen to the first floor where there are two bedrooms and bathroom. To the front there is an enclosed garden laid to lawn and to the side there is an outbuilding and shed for storage.

Council Tax Band: "B' (provided on www.voa.gov.uk)

Energy Performance Rating Band TBC

2 Bedroom End Terrace House

32 Llawr Pentre Old Colwyn LL29 9RP

£175,950

Reduced From £179,950 Reference Number:RP3554 16/04/24