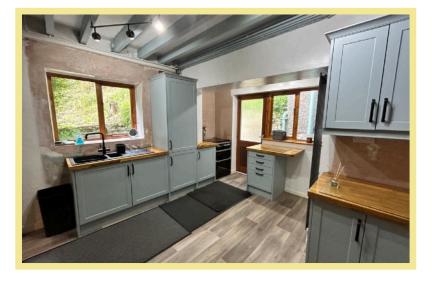

fletcherpoole.com









# Two Bedroom End Terrace House Situated Close To Local Shops

### Description

This two bedroom end terrace cottage is situated in Old Colwyn, close to the local shops and amenities and is only a short drive to the A55 dual carriageway. The property has recently been redecorated and new carpets fitted. The cottage comprises of lounge, kitchen/diner stairs lead up from the kitchen to the first floor where there are two bedrooms and bathroom. To the front there is an enclosed garden laid to lawn and to the side there is an outbuilding and shed for storage.

- ✓ TWO BEDROOM END TERRACE HOUSE
- ✓ CLOSE TO LOCAL SHOPS & AMENITIES
- ✓ ENCLOSED GARDEN
- **✓** NO CHAIN

### Living Room

3.97m x 4.10m (13'0" x 13'6")



#### Kitchen/Diner

4.10m x 3.57m (13'6" x 11'9")



#### Bedroom One

3.98m x 3.65m (13'1" x 12'0")



#### Bedroom Two

3.16m x 2.94m (10'4" x 9'8")



#### Bathroom

2.94m x 2.15m (9'8" x 7'1")



## Location

Situated in the town of Old Colwyn with its local shops and other facilities. The larger resort town of Colwyn Bay with its variety of shops is approximately two mile distance. The A55 dual carriageway is close by for easy access to Chester and the motorways beyond.

#### **Directions**

From the Rhos on Sea office turn right towards the Promenade, turn right onto the Promenade, continue along this road turning right for Old Colwyn, continue to the roundabout, take the first exit onto Abergele Road, Llawr Pentre is the second turning on the right.

Council Tax Band: "B' (provided on www.voa.gov.uk)

Energy Performance Rating Band