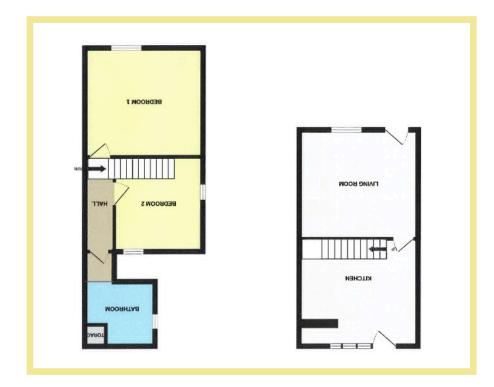

### Description

This two bedroom end terrace cottage is situated in Old Colwyn, close to the local shops and amenities and is only a short drive to the A55 dual carriageway. The property has recently been redecorated and new carpets fitted. The cottage comprises of lounge, kitchen/diner stairs lead up from the kitchen to the first floor where there are two bedrooms and bathroom. To the front there is an enclosed garden laid to lawn and to the side there is an outbuilding and shed for storage.

### Living Room

3.97m x 4.10m (13'0" x 13'6")

#### Kitchen/Diner

4.10m x 3.57m (13'6" x 11'9")

#### Bedroom One

3.98m x 3.65m (13'1" x 12'0")

#### Bedroom Two

3.16m x 2.94m (10'4" x 9'8")

#### Bathroom

2.94m x 2.15m (9'8" x 7'1")