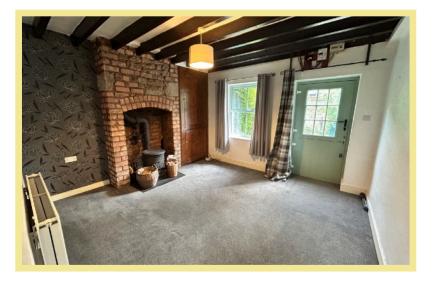

uthority to do so on behalf of the seller.

#### www.fletcherpoole.com









# Two Bedroom End Terrace House Situated Close To Local Shops

### Description

This two bedroom end terrace cottage is situated in Old Colwyn, close to the local shops and amenities and is only a short drive to the A55 dual carriageway. The property has recently been redecorated and new carpets fitted. The cottage comprises of lounge, kitchen/diner stairs lead up from the kitchen to the first floor where there are two bedrooms and bathroom. To the front there is an enclosed garden laid to lawn and to the side there is an outbuilding and shed for storage.

- ✓ TWO BEDROOM END TERRACE HOUSE
- ✓ CLOSE TO LOCAL SHOPS & AMENITIES
- ✓ ENCLOSED GARDEN
- **✓** NO CHAIN

### Living Room

3.97m x 4.10m (13'0" x 13'6")



#### Kitchen/Diner

4.10m x 3.57m (13'6" x 11'9")



#### Bedroom One

3.98m x 3.65m (13'1" x 12'0")



#### Bedroom Two

3.16m x 2.94m (10'4" x 9'8")



#### Bathroom

2.94m x 2.15m (9'8" x 7'1")



## Location

Situated in the town of Old Colwyn with its local shops and other facilities. The larger resort town of Colwyn Bay with its variety of shops is approximately two mile distance. The A55 dual carriageway is close by for easy access to Chester and the motorways beyond.

#### **Directions**

From the Rhos on Sea office turn right towards the Promenade, turn right onto the Promenade, continue along this road turning right for Old Colwyn, continue to the roundabout, take the first exit onto Abergele Road, Llawr Pentre is the second turning on the right.

Council Tax Band: "B' (provide