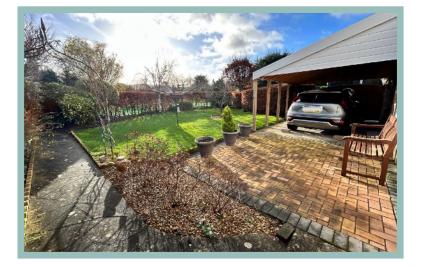

Outside the property is set within beautifully landscaped gardens with a new modern block paved drive with off road parking for around three cars and access to a garage and car port, laid to lawn with borders containing mature shrubs and trees. The property has the added benefit of two gardens either side of the property, the garden to the left is landscaped with a flagged patio area with a UPVC corner summerhouse surrounded by mature shrubs and trees, to the right of the property is a second sunny and landscaped garden, laid to lawn surrounded by a beech hedge with access to a shed.