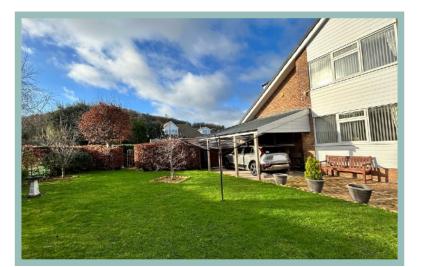

Outside the property is set within beautifully landscaped gardens with a new modern block paved drive with off road parking for around three cars and access to a garage and car port, laid to lawn with borders containing mature shrubs and trees. The property has the added benefit of two gardens either side of the property, the garden to the left is landscaped with a flagged patio area with a UPVC corner summerhouse surrounded by mature shrubs and trees, to the right of the property is a second sunny and landscaped garden, laid to lawn surrounded by a beech hedge with access to a shed.