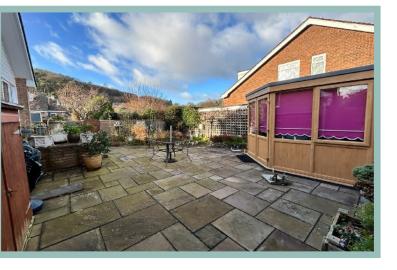

Outside the property is set within beautifully landscaped gardens with a new modern block paved drive with off road parking for around three cars and access to a garage and car port, laid to lawn with borders containing mature shrubs and trees. The property has the added benefit of two gardens either side of the property, the garden to the left is landscaped with a flagged patio area with a UPVC corner summerhouse surrounded by mature shrubs and trees, to the right of the property is a second sunny and landscaped garden, laid to lawn surrounded by a beech hedge with access to a shed.