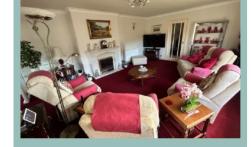

The accommodation on the ground floor briefly comprises, hallway with access to an integral garage and cloakroom, spacious lounge which leads through into the dining room with views over the garden, Modern fitted kitchen with integrated appliances, separate utility room with access to a store cupboard/ pantry, large double bedroom with fitted wardrobes and views over the garden, modern bathroom, W.C and store cupboard. Upstairs is a feature landing, with access to a large double bedroom with fitted wardrobes, a second double bedroom which has a study leading off it with access to further room which could be used as a fourth bedroom with a walk in wardrobe.

#### Lounge

5.76m x 4.27m (18'11" x 14'0")

Kitchen 4.35m x 3.86m (14'3" x 12'8")

Dining Room 4.53m x 3.51m (14'11" x 11'6")

Utility 2.42m x 2.25m (8'0" x 7'5")

Store Room 1.45m x 1.31m (4'9" x 4'4")

W.C. 1.67m x 0.89m (5'6" x 2'11")