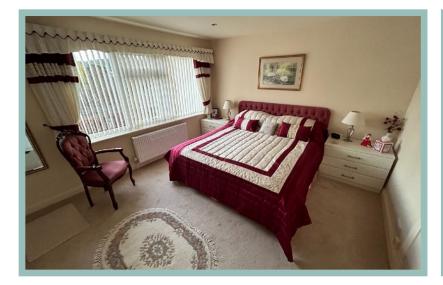

The accommodation on the ground floor briefly comprises, hallway with access to an integral garage and cloakroom, spacious lounge which leads through into the dining room with views over the garden, Modern fitted kitchen with integrated appliances, separate utility room with access to a store cupboard/ pantry, large double bedroom with fitted wardrobes and views over the garden, modern bathroom, W.C and store cupboard. Upstairs is a feature landing, with access to a large double bedroom with fitted wardrobes, a second double bedroom which has a study leading off it with access to further room which could be used as a fourth bedroom with a walk in wardrobe.

Bathroom 2.25m x 1.65m (7'5" x 5'5")

Bedroom One 4.42m x 3.60m (14'6" x 11'10")

Cupboard 4.42m x 1.23m (14'6" x 4'1")

Integral Garage 5.11m x 2.41m (16'9" x 7'11") Bedroom Two 4.54m x 3.62m (14'11" x 11'11")