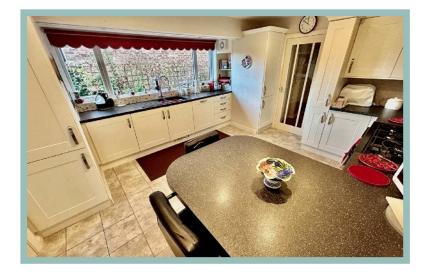

The accommodation on the ground floor briefly comprises, hallway with access to an integral garage and cloakroom, spacious lounge which leads through into the dining room with views over the garden, Modern fitted kitchen with integrated appliances, separate utility room with access to a store cupboard/ pantry, large double bedroom with fitted wardrobes and views over the garden, modern bathroom, W.C and store cupboard. Upstairs is a feature landing, with access to a large double bedroom with fitted wardrobes, a second double bedroom which has a study leading off it with access to further room which could be used as a fourth bedroom with a walk in wardrobe.

#### Lounge

5.76m x 4.27m (18'11" x 14'0")

Kitchen 4.35m x 3.86m (14'3" x 12'8")

Dining Room 4.53m x 3.51m (14'11" x 11'6")

Utility 2.42m x 2.25m (8'0" x 7'5")

Store Room 1.45m x 1.31m (4'9" x 4'4")

W.C. 1.67m x 0.89m (5'6" x 2'11")