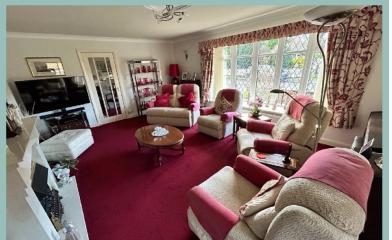

The accommodation on the ground floor briefly comprises, hallway with access to an integral garage and cloakroom, spacious lounge which leads through into the dining room with views over the garden, Modern fitted kitchen with integrated appliances, separate utility room with access to a store cupboard/ pantry, large double bedroom with fitted wardrobes and views over the garden, modern bathroom, W.C and store cupboard. Upstairs is a feature landing, with access to a large double bedroom with fitted wardrobes, a second double bedroom which has a study leading off it with access to further room which could be used as a fourth bedroom with a walk in wardrobe.

#### Lounge

5.76m x 4.27m (18'11" x 14'0")

Kitchen 4.35m x 3.86m (14'3" x 12'8")

Dining Room 4.53m x 3.51m (14'11" x 11'6")

Utility 2.42m x 2.25m (8'0" x 7'5")

Store Room 1.45m x 1.31m (4'9" x 4'4")

W.C. 1.67m x 0.89m (5'6" x 2'11")