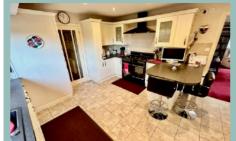

The accommodation on the ground floor briefly comprises, hallway with access to an integral garage and cloakroom, spacious lounge which leads through into the dining room with views over the garden, Modern fitted kitchen with integrated appliances, separate utility room with access to a store cupboard/ pantry, large double bedroom with fitted wardrobes and views over the garden, modern bathroom, W.C and store cupboard. Upstairs is a feature landing, with access to a large double bedroom with fitted wardrobes, a second double bedroom which has a study leading off it with access to further room which could be used as a fourth bedroom with a walk in wardrobe.

#### Lounge

5.76m x 4.27m (18'11" x 14'0")

Kitchen 4.35m x 3.86m (14'3" x 12'8")

Dining Room 4.53m x 3.51m (14'11" x 11'6")

Utility 2.42m x 2.25m (8'0" x 7'5")

Store Room 1.45m x 1.31m (4'9" x 4'4")

W.C. 1.67m x 0.89m (5'6" x 2'11")