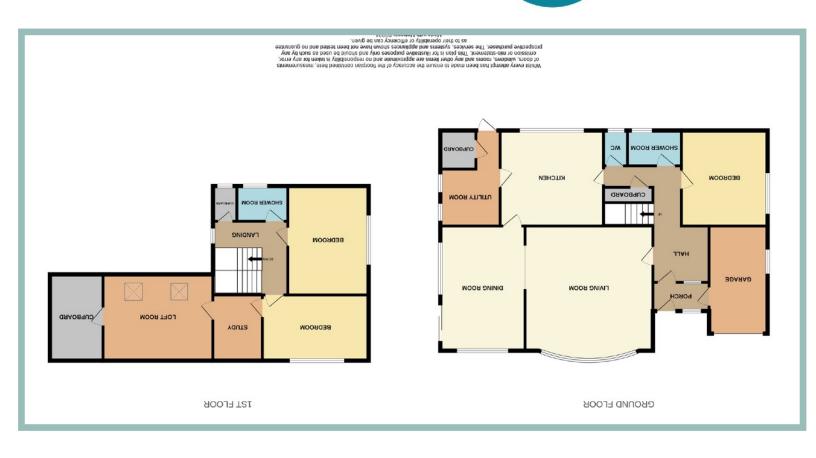

The accommodation on the ground floor briefly comprises, hallway with access to an integral garage and cloakroom, spacious lounge which leads through into the dining room with views over the garden, Modern fitted kitchen with integrated appliances, separate utility room with access to a store cupboard/ pantry, large double bedroom with fitted wardrobes and views over the garden, modern bathroom, W.C and store cupboard. Upstairs is a feature landing, with access to a large double bedroom with fitted wardrobes, a second double bedroom which has a study leading off it with access to further room which could be used as a fourth bedroom with a walk in wardrobe.

#### Lounge

5.76m x 4.27m (18'11" x 14'0")

Kitchen 4.35m x 3.86m (14'3" x 12'8")

Dining Room 4.53m x 3.51m (14'11" x 11'6")

Utility 2.42m x 2.25m (8'0" x 7'5")

Store Room 1.45m x 1.31m (4'9" x 4'4")

W.C. 1.67m x 0.89m (5'6" x 2'11")

Bathroom 2.25m x 1.65m (7'5" x 5'5")

Bedroom One 4.42m x 3.60m (14'6" x 11'10")

Cupboard 4.42m x 1.23m (14'6" x 4'1")

Integral Garage 5.11m x 2.41m (16'9" x 7'11") Bedroom Two 4.54m x 3.62m (14'11" x 11'11")

Study 2.25m x 2.16m (7'5" x 7'1")

Bathroom 2.41m x 1.66m (7'11" x 5'6")

Bedroom Three 3.89m x 2.77m (12'9" x 9'1")

Cupboard 1 4.79m x 3.71m (15'9" x 12'2")

Cupboard 2 3.50m x 2.18m (11'6" x 7'2")

Cupboard 3 1.83m x 0.80m (6'0" x 2'8") 3/4 Bedroom Detached House