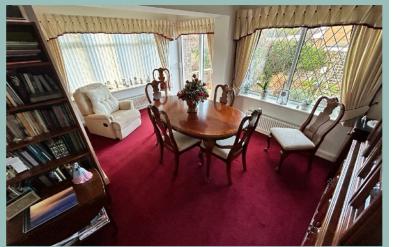

The accommodation on the ground floor briefly comprises, hallway with access to an integral garage and cloakroom, spacious lounge which leads through into the dining room with views over the garden, Modern fitted kitchen with integrated appliances, separate utility room with access to a store cupboard/ pantry, large double bedroom with fitted wardrobes and views over the garden, modern bathroom, W.C and store cupboard. Upstairs is a feature landing, with access to a large double bedroom with fitted wardrobes, a second double bedroom which has a study leading off it with access to further room which could be used as a fourth bedroom with a walk in wardrobe.

#### Lounge

5.76m x 4.27m (18'11" x 14'0")

Kitchen 4.35m x 3.86m (14'3" x 12'8")

Dining Room 4.53m x 3.51m (14'11" x 11'6")

Utility 2.42m x 2.25m (8'0" x 7'5")

Store Room 1.45m x 1.31m (4'9" x 4'4")

W.C. 1.67m x 0.89m (5'6" x 2'11")