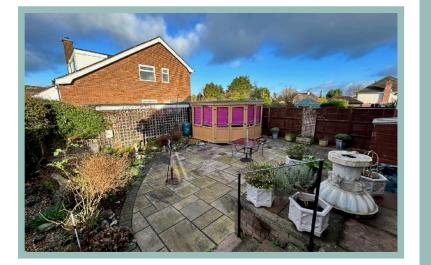

Outside the property is set within beautifully landscaped gardens with a new modern block paved drive with off road parking for around three cars and access to a garage and car port, laid to lawn with borders containing mature shrubs and trees. The property has the added benefit of two gardens either side of the property, the garden to the left is landscaped with a flagged patio area with a UPVC corner summerhouse surrounded by mature shrubs and trees, to the right of the property is a second sunny and landscaped garden, laid to lawn surrounded by a beech hedge with access to a shed.