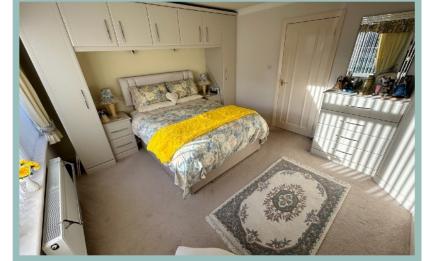

The accommodation on the ground floor briefly comprises, hallway with access to an integral garage and cloakroom, spacious lounge which leads through into the dining room with views over the garden, Modern fitted kitchen with integrated appliances, separate utility room with access to a store cupboard/ pantry, large double bedroom with fitted wardrobes and views over the garden, modern bathroom, W.C and store cupboard. Upstairs is a feature landing, with access to a large double bedroom with fitted wardrobes, a second double bedroom which has a study leading off it with access to further room which could be used as a fourth bedroom with a walk in wardrobe.

Bathroom 2.25m x 1.65m (7'5" x 5'5")

Bedroom One 4.42m x 3.60m (14'6" x 11'10")

Cupboard 4.42m x 1.23m (14'6" x 4'1")

Integral Garage 5.11m x 2.41m (16'9" x 7'11") Bedroom Two 4.54m x 3.62m (14'11" x 11'11")