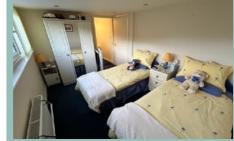

The accommodation on the ground floor briefly comprises, hallway with access to an integral garage and cloakroom, spacious lounge which leads through into the dining room with views over the garden, Modern fitted kitchen with integrated appliances, separate utility room with access to a store cupboard/ pantry, large double bedroom with fitted wardrobes and views over the garden, modern bathroom, W.C and store cupboard. Upstairs is a feature landing, with access to a large double bedroom with fitted wardrobes, a second double bedroom which has a study leading off it with access to further room which could be used as a fourth bedroom with a walk in wardrobe.

Study 2.25m x 2.16m (7'5" x 7'1")

Bathroom 2.41m x 1.66m (7'11" x 5'6")

Bedroom Three 3.89m x 2.77m (12'9" x 9'1")

Cupboard 1 4.79m x 3.71m (15'9" x 12'2")

Cupboard 2 3.50m x 2.18m (11'6" x 7'2")

Cupboard 3 1.83m x 0.80m (6'0" x 2'8") 3/4 Bedroom Detached House