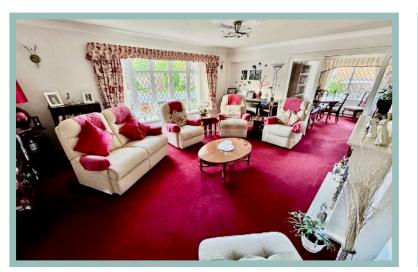

The accommodation on the ground floor briefly comprises, hallway with access to an integral garage and cloakroom, spacious lounge which leads through into the dining room with views over the garden, Modern fitted kitchen with integrated appliances, separate utility room with access to a store cupboard/ pantry, large double bedroom with fitted wardrobes and views over the garden, modern bathroom, W.C and store cupboard. Upstairs is a feature landing, with access to a large double bedroom with fitted wardrobes, a second double bedroom which has a study leading off it with access to further room which could be used as a fourth bedroom with a walk in wardrobe.

#### Lounge

5.76m x 4.27m (18'11" x 14'0")

Kitchen 4.35m x 3.86m (14'3" x 12'8")

Dining Room 4.53m x 3.51m (14'11" x 11'6")

Utility 2.42m x 2.25m (8'0" x 7'5")

Store Room 1.45m x 1.31m (4'9" x 4'4")

W.C. 1.67m x 0.89m (5'6" x 2'11")