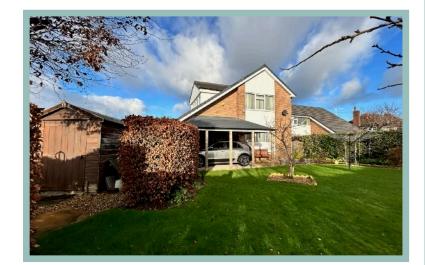

Outside the property is set within beautifully landscaped gardens with a new modern block paved drive with off road parking for around three cars and access to a garage and car port, laid to lawn with borders containing mature shrubs and trees. The property has the added benefit of two gardens either side of the property, the garden to the left is landscaped with a flagged patio area with a UPVC corner summerhouse surrounded by mature shrubs and trees, to the right of the property is a second sunny and landscaped garden, laid to lawn surrounded by a beech hedge with access to a shed.