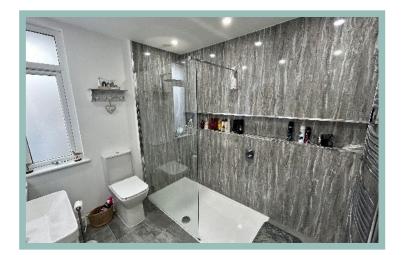

Shower Room

2.42m x 2.28m (8'0" x 7'6")

3 Bedroom Detached Dormer <u>Bungalow</u>

156 Penrhyn Avenue Rhos on Sea LL28 4LB