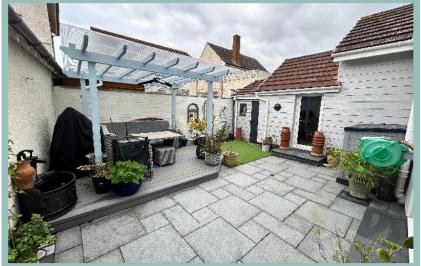

To the rear the patio has composite decking, pergola and welsh slate steps to the new back door and garden shed with full power.

To the side there is more composite decking, green house and access to the garage which is currently used as a gym.