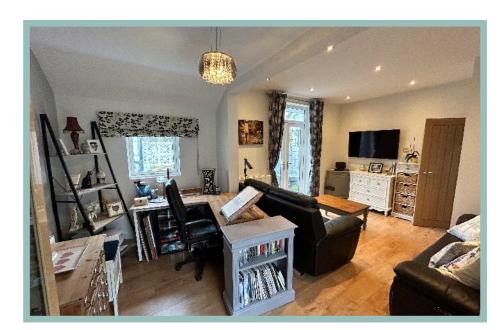

#### Description

A beautifully presented three bedroom dormer bungalow which has been completely refurbished and reconfigured to a high standard throughout by the current owners to include:

Bespoke handmade gates, new fencing, resin driveway with ample off road parking, welsh slate porch and walkway, composite cladding and k-rendered front gable, new UPVC double glazed front door, new guttering & window seals. Laminate flooring in the hallway, new modern fitted kitchen with tiled flooring and splashbacks with porcelain sink, bedroom three(currently used as a snug or 2nd lounge) with shutters, spacious lounge with new flooring and French doors onto the side, remodelled shower room with large walk in shower and underfloor heating, utility room, bedroom one with French doors onto the rear patio, new oak and glass stairs to the upstairs bedroom with velux windows and fitted wardrobe, roll top bath with new flooring and carpeting throughout the upstairs.

#### Kitchen /Diner

Lounge 5.58m x 3.82m (18'3" x 12'7")

Utility Room 1.91m x 1.65m (6'3" x 5'5")

Bedroom One

3.20m x 3.12m (10'6" x 10'3")

Bedroom Three (currently being used as a Snug/2nd Lounge) 3.73m x 3.13m (12'3"x 10'3")