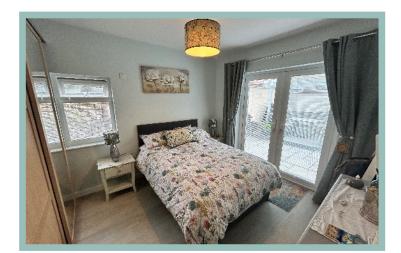

Upstairs Bedroom Two

5.82m x 2.50m (19'1" x 8'2")

Bathroom

2.64m x 1.84m (8'8" x 6'1")

W.C. & Sink Area

1.99m x 1.84m (6'7" x 6'1")

Landing

3.72m x 1.88m (12'3" x 6'2")