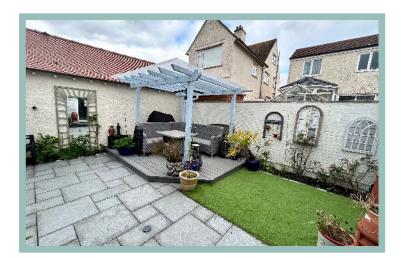

To the rear the patio has composite decking, pergola and welsh slate steps to the new back door and garden shed with full power.

To the side there is more composite decking, green house and access to the garage which is currently used as a gym.