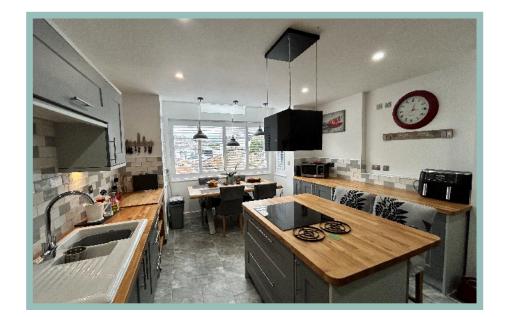

#### Kitchen /Diner

Lounge 5.58m x 3.82m (18'3" x 12'7")

Utility Room 1.91m x 1.65m (6'3" x 5'5")

Bedroom One

3.20m x 3.12m (10'6" x 10'3")

Bedroom Three (currently being used as a Snug/2nd Lounge) 3.73m x 3.13m (12'3"x 10'3")