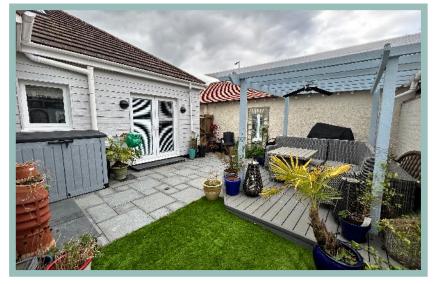

To the rear the patio has composite decking, pergola and welsh slate steps to the new back door and garden shed with full power.

To the side there is more composite decking, green house and access to the garage which is currently used as a gym.