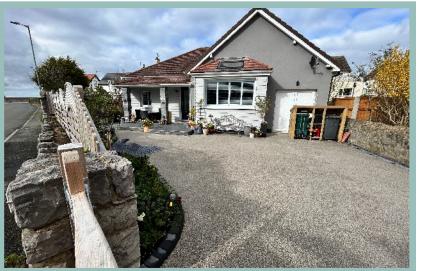

#### Description

A beautifully presented three bedroom dormer bungalow which has been completely refurbished and reconfigured to a high standard throughout by the current owners to include:

Bespoke handmade gates, new fencing, resin driveway with ample off road parking, welsh slate porch and walkway, composite cladding and k-rendered front gable, new UPVC double glazed front door, new guttering & window seals. Laminate flooring in the hallway, new modern fitted kitchen with tiled flooring and splashbacks with porcelain sink, bedroom three(currently used as a snug or 2nd lounge) with shutters, spacious lounge with new flooring and French doors onto the side, remodelled shower room with large walk in shower and underfloor heating, utility room, bedroom one with French doors onto the rear patio, new oak and glass stairs to the upstairs bedroom with velux windows and fitted wardrobe, roll top bath with new flooring and carpeting throughout the upstairs.

Viewing is highly recommended to appreciate not only the location but the presentation and finish throughout.

- ✓ COMPLETELY REMODELLED AND REFURBISHED TO A HIGH STANDARD THROUGHOUT
- ✓ NEW MODERN FITTED KITCHEN/DINER ✓ SPACIOUS LOUNGE
- ✓ AMPLE OFF ROAD PARKING WITH RESIN DRIVEWAY
- ✓ WALKING DISTANCE TO THE PROMENADE, GOLF COURSE, BEACH AND LOCAL SHOPS & AMENITIES