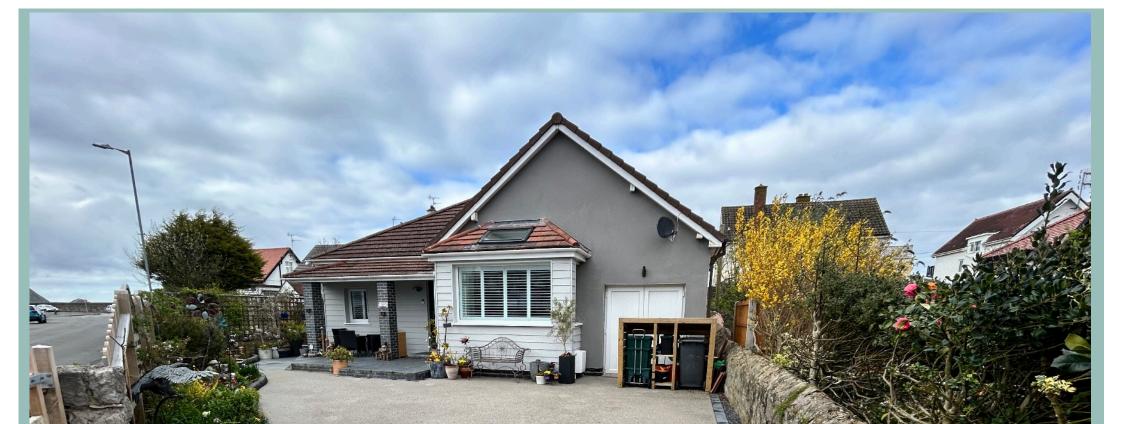

# BEAUTIFULLY PRESENTED AND COMPLETELY REFURBISHED & RECONFIGURED THREE BEDROOM DORMER BUNGALOW

#### Description

A beautifully presented three bedroom dormer bungalow which has been completely refurbished and reconfigured to a high standard throughout by the current owners to include:

Bespoke handmade gates, new fencing, resin driveway with ample off road parking, welsh slate porch and walkway, composite cladding and k-rendered front gable, new UPVC double glazed front door, new guttering & window seals. Laminate flooring in the hallway, new modern fitted kitchen with tiled flooring and splashbacks with porcelain sink, bedroom three(currently used as a snug or 2nd lounge) with shutters, spacious lounge with new flooring and French doors onto the side, remodelled shower room with large walk in shower and underfloor heating, utility room, bedroom one with French doors onto the rear patio, new oak and glass stairs to the upstairs bedroom with velux windows and fitted wardrobe, roll top bath with new flooring and carpeting throughout the upstairs.

3 Bedroom Detached Dormer Bungalow

156 Penrhyn Avenue Rhos on Sea LL28 4LB £409,950

Reference Number: RP3544 5/04/24

Fletcher & Poole, 1A Penrhyn Avenue, Rhos-on-Sea, LL28 4PS

Registered Company Number 4687367