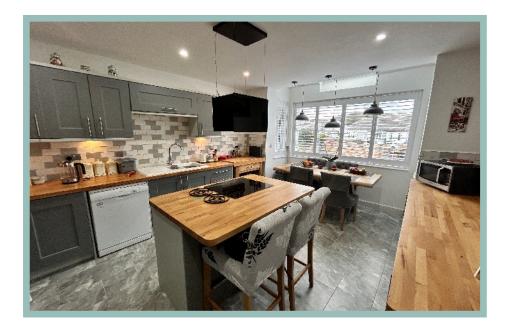

#### Kitchen /Diner

Lounge 5.58m x 3.82m (18'3" x 12'7")

Utility Room 1.91m x 1.65m (6'3" x 5'5")

Bedroom One

3.20m x 3.12m (10'6" x 10'3")

Bedroom Three (currently being used as a Snug/2nd Lounge) 3.73m x 3.13m (12'3"x 10'3")