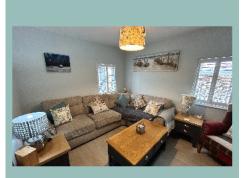

#### Description

A beautifully presented three bedroom dormer bungalow which has been completely refurbished and reconfigured to a high standard throughout by the current owners to include:

Bespoke handmade gates, new fencing, resin driveway with ample off road parking, welsh slate porch and walkway, composite cladding and k-rendered front gable, new UPVC double glazed front door, new guttering & window seals. Laminate flooring in the hallway, new modern fitted kitchen with tiled flooring and splashbacks with porcelain sink, bedroom three(currently used as a snug or 2nd lounge) with shutters, spacious lounge with new flooring and French doors onto the side, remodelled shower room with large walk in shower and underfloor heating, utility room, bedroom one with French doors onto the rear patio, new oak and glass stairs to the upstairs bedroom with velux windows and fitted wardrobe, roll top bath with new flooring and carpeting throughout the upstairs.

#### Kitchen /Diner

Lounge 5.58m x 3.82m (18'3" x 12'7")

Utility Room 1.91m x 1.65m (6'3" x 5'5")

Bedroom One

3.20m x 3.12m (10'6" x 10'3")

Bedroom Three (currently being used as a Snug/2nd Lounge) 3.73m x 3.13m (12'3"x 10'3")