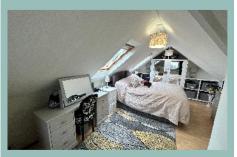

Upstairs Bedroom Two

5.82m x 2.50m (19'1" x 8'2")

Bathroom

2.64m x 1.84m (8'8" x 6'1")

W.C. & Sink Area

1.99m x 1.84m (6'7" x 6'1")

Landing

3.72m x 1.88m (12'3" x 6'2")