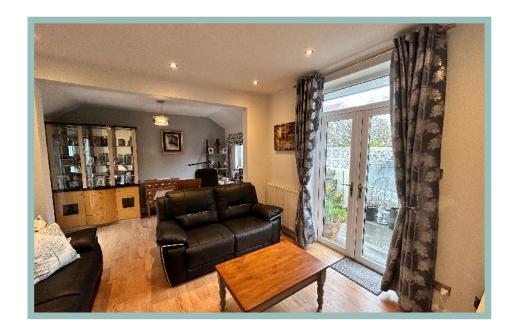

#### Description

A beautifully presented three bedroom dormer bungalow which has been completely refurbished and reconfigured to a high standard throughout by the current owners to include:

Bespoke handmade gates, new fencing, resin driveway with ample off road parking, welsh slate porch and walkway, composite cladding and k-rendered front gable, new UPVC double glazed front door, new guttering & window seals. Laminate flooring in the hallway, new modern fitted kitchen with tiled flooring and splashbacks with porcelain sink, bedroom three(currently used as a snug or 2nd lounge) with shutters, spacious lounge with new flooring and French doors onto the side, remodelled shower room with large walk in shower and underfloor heating, utility room, bedroom one with French doors onto the rear patio, new oak and glass stairs to the upstairs bedroom with velux windows and fitted wardrobe, roll top bath with new flooring and carpeting throughout the upstairs.

To the rear the patio has composite decking, pergola and welsh slate steps to the new back door and garden shed with full power.

To the side there is more composite decking, green house and access to the garage which is currently used as a gym.