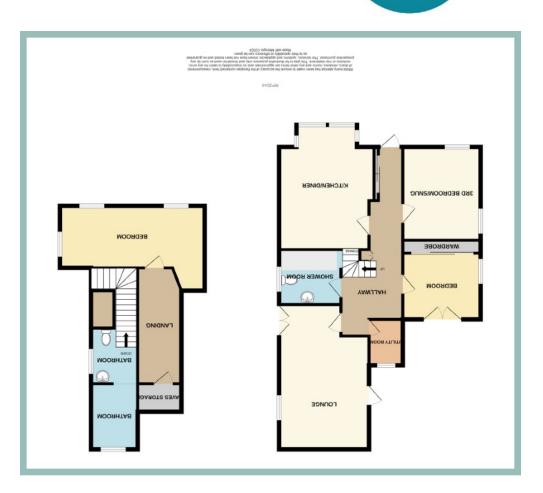

#### Hallway

5.80m x 0.98m (19'0" x 3'3")

#### Kitchen /Diner

Lounge 5.58m x 3.82m (18'3" x 12'7")

Utility Room 1.91m x 1.65m (6'3" x 5'5")

Bedroom One

3.20m x 3.12m (10'6" x 10'3")

Bedroom Three (currently being used as a Snug/2nd Lounge) 3.73m x 3.13m (12'3"x 10'3")

Shower Room

2.42m x 2.28m (8'0" x 7'6")

3 Bedroom Detached Dormer <u>Bungalow</u>

156 Penrhyn Avenue Rhos on Sea LL28 4LB

Upstairs Bedroom Two

5.82m x 2.50m (19'1" x 8'2")

Bathroom

2.64m x 1.84m (8'8" x 6'1")

W.C. & Sink Area

1.99m x 1.84m (6'7" x 6'1")

Landing

3.72m x 1.88m (12'3" x 6'2")

Garage 5.98 x 2.05m (19'7" x 6'9")