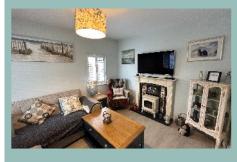

#### Description

A beautifully presented three bedroom dormer bungalow which has been completely refurbished and reconfigured to a high standard throughout by the current owners to include:

Bespoke handmade gates, new fencing, resin driveway with ample off road parking, welsh slate porch and walkway, composite cladding and k-rendered front gable, new UPVC double glazed front door, new guttering & window seals. Laminate flooring in the hallway, new modern fitted kitchen with tiled flooring and splashbacks with porcelain sink, bedroom three(currently used as a snug or 2nd lounge) with shutters, spacious lounge with new flooring and French doors onto the side, remodelled shower room with large walk in shower and underfloor heating, utility room, bedroom one with French doors onto the rear patio, new oak and glass stairs to the upstairs bedroom with velux windows and fitted wardrobe, roll top bath with new flooring and carpeting throughout the upstairs.