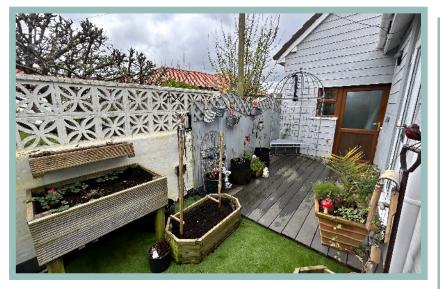

To the rear the patio has composite decking, pergola and welsh slate steps to the new back door and garden shed with full power.

To the side there is more composite decking, green house and access to the garage which is currently used as a gym.