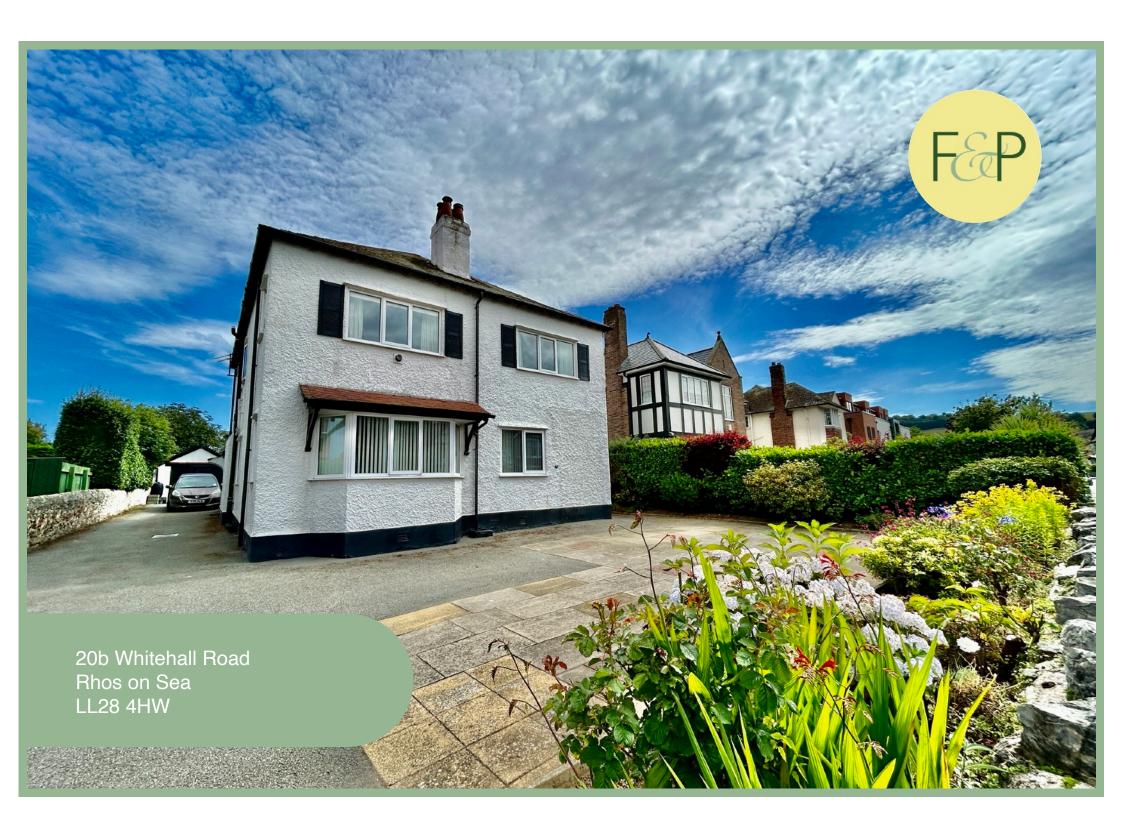

# Well Presented Two Bedroom First Floor Apartment Situated Close To Local Shops, Amenities & Promenade

#### Description

This well presented two-bedroom first floor flat is situated in the desirable village of Rhos on sea, close to the local shops, amenities and only a short walk to the local promenade and sea front. In brief the accommodation comprises of entrance stairwell leading to landing, two large bedrooms, shower room, W.C., lounge, and kitchen with pantry cupboard. At the front of the property is a substantial driveway for off-road parking and access to a side courtyard. To the rear of the property is access to a private garden mostly laid to patio slabs, with seating area and borders with well-established plants and shrubs. Viewing is essential to appreciate the spacious layout and location this property has to offer.

Council Tax Band: C

Energy Performance Rating Band D

2 Bedroom
First Floor Apartment

20b Whitehall Road Rhos on Sea LL28 4HW

£159,950

Reduced From £174,950 NO CHAIN

Reference Number:RP3396 8/04/24

Fletcher & Poole, 1A Penrhyn Avenue Rhos-on-Sea, LL28 4PS