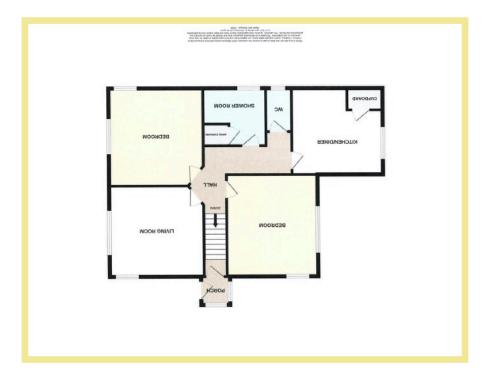

#### Description

This well presented two-bedroom first floor flat is situated in the desirable village of Rhos on sea, close to the local shops, amenities and only a short walk to the local promenade and sea front. In brief the accommodation comprises of entrance stairwell leading to landing, two large bedrooms, shower room, W.C., lounge, and kitchen with pantry cupboard. At the front of the property is a substantial driveway for off-road parking and access to a side courtyard. To the rear of the property is access to a private garden mostly laid to patio slabs, with seating area and borders with well-established plants and shrubs. Viewing is essential to appreciate the spacious layout and location this property has to offer.

#### Lounge

4.49m x 4.02m (14'9" x 13'2")

## Kitchen

3.64m x 3.60m (11'11" x 11'10")

## W.C.

2.19m x 0.92m (7'2" x 3'1")

#### Bedroom One

5.11m x 4.18m (16'9" x 13'9")

#### **Bedroom Two**

4.26m x 4.26m (14'0" x 14'0")

#### Shower Room

2.72m x 1.81m (8'11 x 6'0")