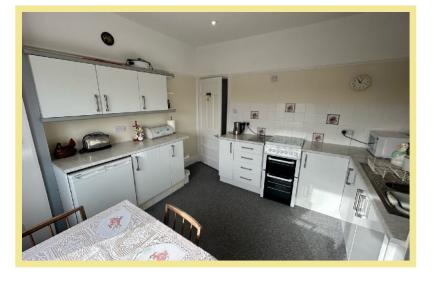

commodation comprises of entrance stairwell leading to landing, two large bedrooms, shower room, W.C., lounge, and kitchen with pantry cupboard. At the front of the property is a substantial driveway for off-road parking and access to a side courtyard. To the rear of the property is access to a private garden mostly laid to patio slabs, with seating area and borders with well-established plants and shrubs. Viewing is essential to appreciate the spacious layout and location this property has to offer.

- ✓ WELL PRESENTED TWO BEDROOM FIRST FLOOR APARTMENT
- ✓ CLOSE TO LOCAL SHOPS, AMENITIES AND PROMENADE
- ✓ OFF ROAD PARKING AND ENCLOSED REAR COURTYARD
- ✓ SAT UPON A SUBSTANTIAL PLOT
- **√** NO CHAIN

#### Lounge

4.49m x 4.02m (14'9" x 13'2")



## Kitchen

3.64m x 3.60m (11'11" x 11'10")



## W.C.

2.19m x 0.92m (7'2" x 3'1")

#### Bedroom One

5.11m x 4.18m (16'9" x 13'9")



#### **Bedroom Two**

4.26m x 4.26m (14'0" x 14'0")

#### Shower Room

2.72m x 1.81m (8'11 x 6'0")



#### Location

The property is located in the popular coastal resort of Rhos on Sea with a wealth of local shops and other facilities, the larger resorts of Colwyn Bay and Llandudno are approximately 1 and 3 miles respectively and it is conveniently located for easy access to the A55 dual carriageway for Chester and the motorways beyond, also the main rail line Holyhead to Euston.

#### **Directions**

From the Rhos On Sea office turn right towards the promenade, turn right onto the promenade, take the second right onto Cayley Promenade, bear right onto Whitehall Road where No 20B can be found on the