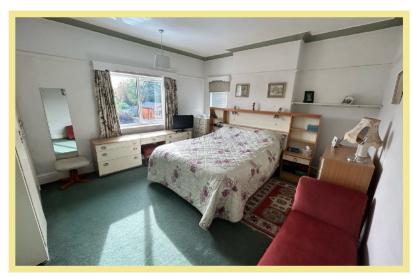

#### Bedroom One

5.11m x 4.18m (16'9" x 13'9")

#### **Bedroom Two**

4.26m x 4.26m (14'0" x 14'0")