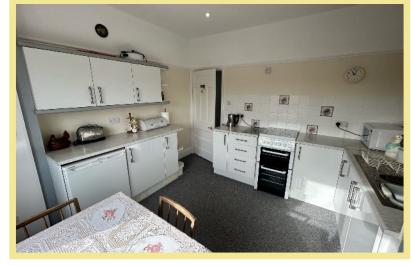

commodation comprises of entrance stairwell leading to landing, two large bedrooms, shower room, W.C., lounge, and kitchen with pantry cupboard. At the front of the property is a substantial driveway for off-road parking and access to a side courtyard. To the rear of the property is access to a private garden mostly laid to patio slabs, with seating area and borders with well-established plants and shrubs. Viewing is essential to appreciate the spacious layout and location this property has to offer.

- ✓ WELL PRESENTED TWO BEDROOM FIRST FLOOR APARTMENT
- ✓ CLOSE TO LOCAL SHOPS, AMENITIES AND PROMENADE
- ✓ OFF ROAD PARKING AND ENCLOSED REAR COURTYARD
- ✓ SAT UPON A SUBSTANTIAL PLOT
- **✓** NO CHAIN

## Lounge

4.49m x 4.02m (14'9" x 13'2")



#### Kitcher

3.64m x 3.60m (11'11" x 11'10")



# W.C.

2.19m x 0.92m (7'2" x 3'1")

#### Bedroom One

5.11m x 4.18m (16'9" x 13'9")



Bedroom Two

4.26m x 4.26m (14'0" x 14'0")

#### Shower Room

2.72m x 1.81m (8'11 x 6'0")



#### Location

The property is located in the popular coastal resort of Rhos on Sea with a wealth of local shops and other facilities, the larger resorts of Colwyn Bay and Llandudno are approximately 1 and 3 miles respectively and it is conveniently located for easy access to the A55 dual carriageway for Chester and the motorways beyond, also the main rail line Holyhead to Euston.

#### Directions

From the Rhos On Sea office turn right towards the promenade, turn right onto the promenade, take the second right onto Cayley Promenade, bear right onto Whitehall Road where No 20B can be found on the left-hand sid