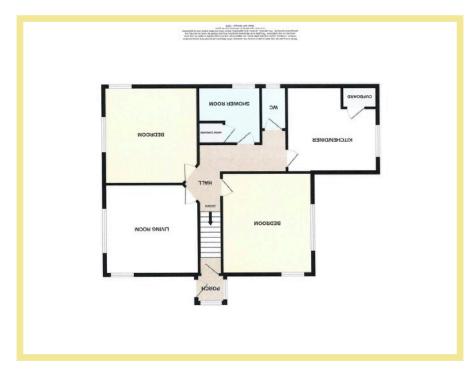

## Description

This well presented two-bedroom first floor flat is situated in the desirable village of Rhos on sea, close to the local shops, amenities and only a short walk to the local promenade and sea front. In brief the accommodation comprises of entrance stairwell leading to landing, two large bedrooms, shower room, W.C., lounge, and kitchen with pantry cupboard. At the front of the property is a substantial driveway for off-road parking and access to a side courtyard. To the rear of the property is access to a private garden mostly laid to patio slabs, with seating area and borders with well-established plants and shrubs. Viewing is essential to appreciate the spacious layout and location this property has to offer.

## Lounge

4.49m x 4.02m (14'9" x 13'2")

#### Kitcher

3.64m x 3.60m (11'11" x 11'10")

# W.C.

2.19m x 0.92m (7'2" x 3'1")

#### Bedroom One

5.11m x 4.18m (16'9" x 13'9")

Bedroom Two

4.26m x 4.26m (14'0" x 14'0")

#### Shower Room

2.72m x 1.81m (8'11 x 6'0")