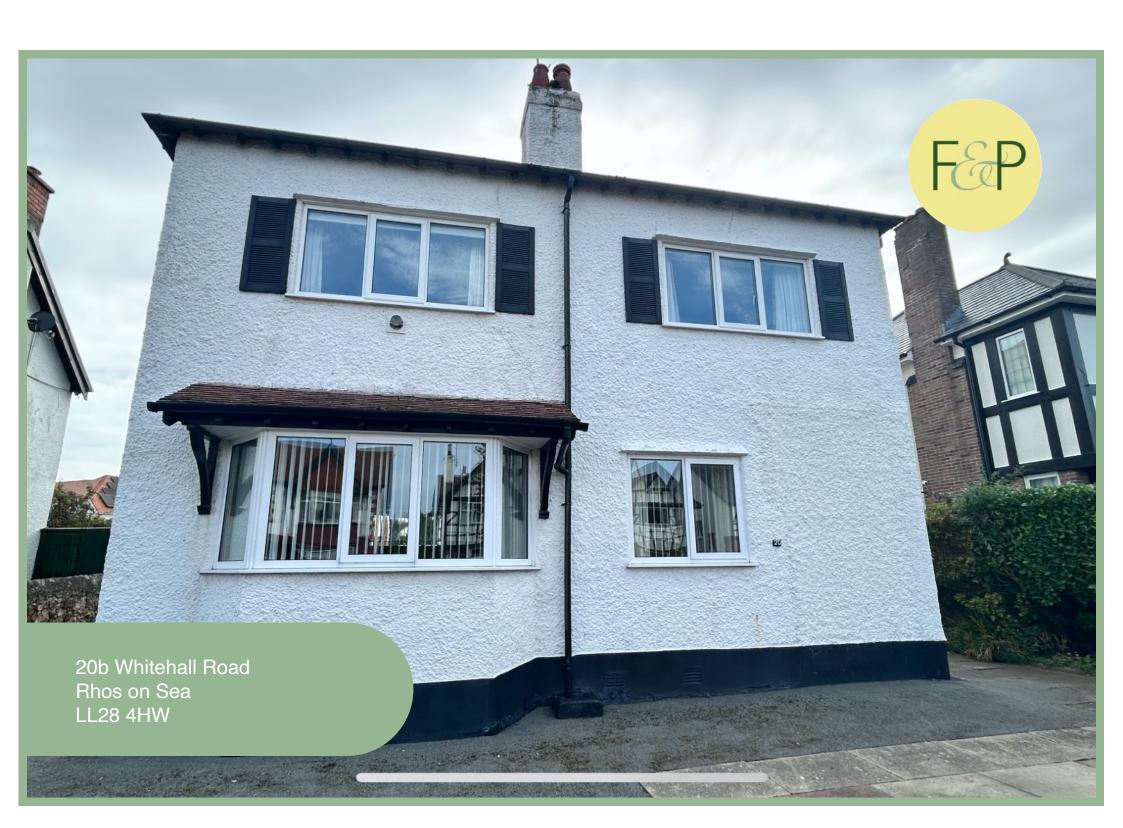

## Description

This well presented two-bedroom first floor flat is situated in the desirable village of Rhos on sea, close to the local shops, amenities and only a short walk to the local promenade and sea front. In brief the accommodation comprises of entrance stairwell leading to landing, two large bedrooms, shower room, W.C., lounge, and kitchen with pantry cupboard. At the front of the property is a substantial driveway for off-road parking and access to a side courtyard. To the rear of the property is access to a private garden mostly laid to patio slabs, with seating area and borders with well-established plants and shrubs. Viewing is essential to appreciate the spacious layout and location this property has to offer.

# 2 Bedroom First Floor Apartment

20b Whitehall Road Rhos on Sea LL28 4HW

£174,950