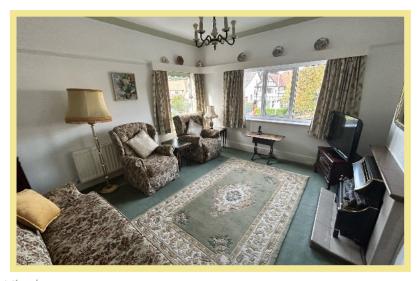

## Description

This well presented two-bedroom first floor flat is situated in the desirable village of Rhos on sea, close to the local shops, amenities and only a short walk to the local promenade and sea front. In brief the accommodation comprises of entrance stairwell leading to landing, two large bedrooms, shower room, W.C., lounge, and kitchen with pantry cupboard. At the front of the property is a substantial driveway for off-road parking and access to a side courtyard. To the rear of the property is access to a private garden mostly laid to patio slabs, with seating area and borders with well-established plants and shrubs. Viewing is essential to appreciate the spacious layout and location this property has to offer.

## Lounge

4.49m x 4.02m (14'9" x 13'2")