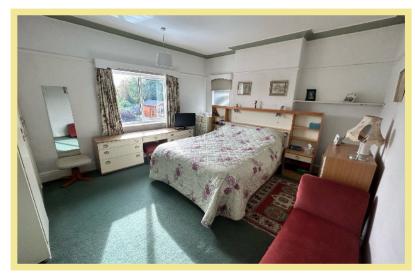

#### Bedroom One

5.11m x 4.18m (16'9" x 13'9")

Bedroom Two

4.26m x 4.26m (14'0" x 14'0")