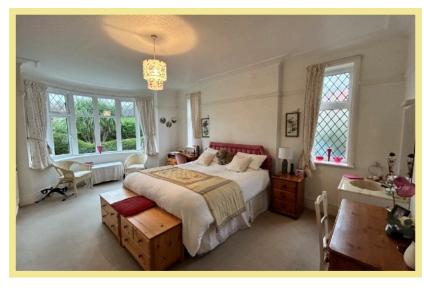

#### Kitchen

4.78m x 3.63m (15'8" x 11'11")

**Bedroom One** 

5.14m x 4.21m (16'11" x 13'10")