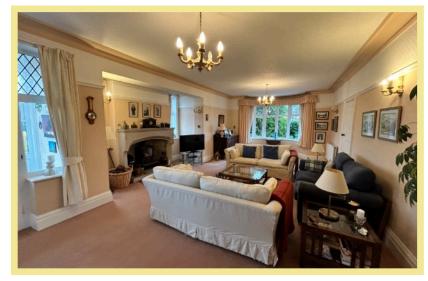

The apartment is light and spacious and viewing is highly recommended to appreciate the layout and location. The accommodation in brief comprises of: Entrance through the sunroom at the side of the building, large light lounge with feature stone fireplace and bay window, dual aspect dining/sitting room, kitchen, utility room/pantry, large master bedroom with bay window, two further bedrooms, shower room and spacious hallway with stairs down to the cellar in the basement and door to the rear of the

#### Lounge

9.34m x 5.15m (30'8" x 16'11")