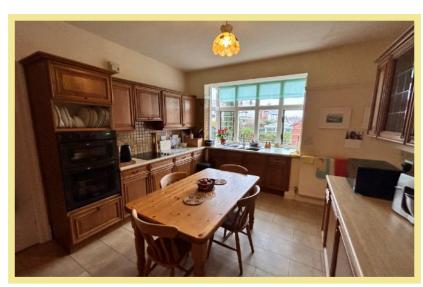

#### Kitchen

4.78m x 3.63m (15'8" x 11'11")

**Bedroom One** 

5.14m x 4.21m (16'11" x 13'10")