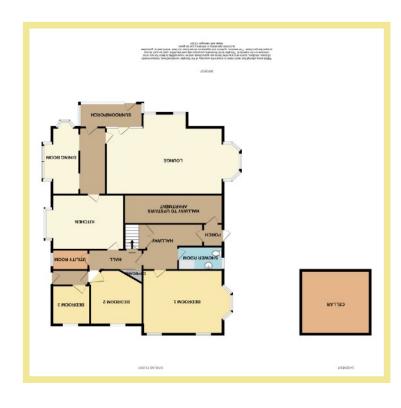

# Description

This beautiful three bedroom ground floor apartment is full of original features and character. Situated close to the local shops and amenities of Rhos on Sea and walking distance to the Promenade and beach.

The apartment is light and spacious and viewing is highly recommended to appreciate the layout and location. The accommodation in brief comprises of: Entrance through the sunroom at the side of the building, large light lounge with feature stone fireplace and bay window, dual aspect dining/sitting room, kitchen, utility room/pantry, large master bedroom with bay window, two further bedrooms, shower room and spacious hallway with stairs down to the cellar in the basement and door to the rear of the

apartment(closest entrance to the parking area) and door to the front entrance porch. There is also an outside w.c and additional utility room. The property benefits from gas central heating throughout. The apartment has private outside space with gardens to the side and rear with 2 garden sheds(1 with electric supply) and seating area.

Off road parking for up to 4 cars. The property is walled with a gate to access, lawned areas with borders containing well established trees, plants and shrubs.

- √ THREE BEDROOM GROUND FLOOR
  APARTMENT
- ✓ LIGHT & SPACIOUS ROOMS
- ✓ PRIVATE GARDENS TO THE SIDE AND REAR WITH SEATING AREA AND SHEDS
- ✓ OFF ROAD PARKING FOR UP TO 4 CARS
- ✓ LARGE CELLAR
- ✓ SITUATED CLOSE TO LOCAL SHOPS & AMENITIES
- ✓ WALKING DISTANCE TO THE PROMENADE & BEACH

#### Lounge

9.34m x 5.15m (30'8" x 16'11")

## Utility Room/Pantry

2.45m x 1.38m (8'1" x 4'6")

## **Dining Room**

5.13m x 4.13m (16'10" x 13'7")

Sun Room/Porch

4.14m x 1.62m (13'7" x 5'4")

#### Kitchen

4.78m x 3.63m (15'8" x 11'11")

**Bedroom One** 

5.14m x 4.21m (16'11" x 13'10")

#### **Bedroom Two**

3.77m x 2.45m (12'4" x 8'1")

#### **Bedroom Three**

2.62m x 2.46m (8'7" x 8'1")

#### Shower Room

2.95m x 1.55m (9'8" x 5'1")

#### Cellar

4.57m x 4.20m (15'0" x 13'10")