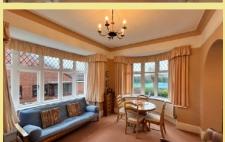

## **Dining Room**

5.13m x 4.13m (16'10" x 13'7")

Sun Room/Porch

4.14m x 1.62m (13'7" x 5'4")