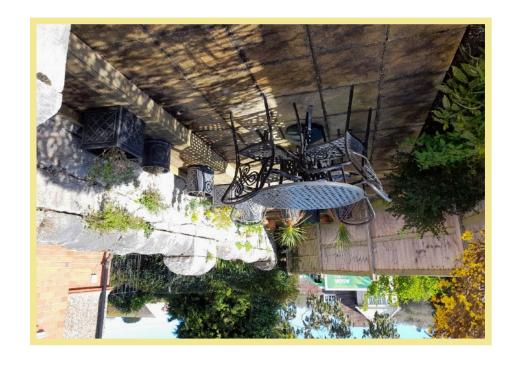

apartment(closest entrance to the parking area) and door to the front entrance porch. There is also an outside w.c and additional utility room. The property benefits from gas central heating throughout. The apartment has private outside space with gardens to the side and rear with 2 garden sheds(1 with electric supply) and seating area.

Off road parking for up to 4 cars. The property is walled with a gate to access, lawned areas with borders containing well established trees, plants and shrubs.

- √ THREE BEDROOM GROUND FLOOR
  APARTMENT
- ✓ LIGHT & SPACIOUS ROOMS
- ✓ PRIVATE GARDENS TO THE SIDE AND REAR WITH SEATING AREA AND SHEDS
- ✓ OFF ROAD PARKING FOR UP TO 4 CARS
- ✓ LARGE CELLAR
- ✓ SITUATED CLOSE TO LOCAL SHOPS & AMENITIES
- ✓ WALKING DISTANCE TO THE PROMENADE & BEACH