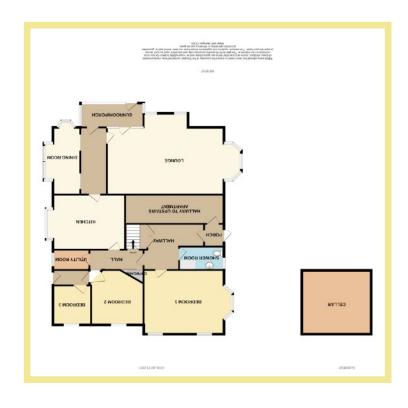

## Description

This beautiful three bedroom ground floor apartment is full of original features and character. Situated close to the local shops and amenities of Rhos on Sea and walking distance to the Promenade and beach. The apartment is light and spacious and viewing is highly recommended to appreciate the layout and location. The accommodation in brief comprises of: Entrance through the sunroom at the side of the building, large light lounge with feature stone fireplace and bay window, dual aspect dining/sitting room, kitchen, utility room/pantry, large master bedroom with bay window, two further bedrooms, shower room and spacious hallway with stairs down to the cellar in the basement and door to the rear of the apartment(closest entrance to the parking area) and door to the front entrance porch. There is also an outside w.c and additional utility room. The property benefits from gas central heating throughout. The apartment has private outside space with gardens to the side and rear with 2 garden sheds(1 with electric supply)and seating area. Off road parking for up to 4 cars. The property is walled with a gate to access, lawned areas with borders containing well established trees, plants and shrubs.

## Lounge

9.34m x 5.15m (30'8" x 16'11")

Utility Room/Pantry

2.45m x 1.38m (8'1" x 4'6")

Dining Room

5.13m x 4.13m (16'10" x 13'7")

Sun Room/Porch

4.14m x 1.62m (13'7" x 5'4")

#### Kitchen

4.78m x 3.63m (15'8" x 11'11")

Bedroom One

5.14m x 4.21m (16'11" x 13'10")

Bedroom Two

3.77m x 2.45m (12'4" x 8'1")

Bedroom Three

2.62m x 2.46m (8'7" x 8'1")

Shower Room

2.95m x 1.55m (9'8" x 5'1")

Cellar

4.57m x 4.20m (15'0" x 13'10")