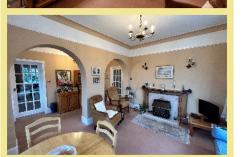

## Description

This beautiful three bedroom ground floor apartment is full of original features and character. Situated close to the local shops and amenities of Rhos on Sea and walking distance to the Promenade and beach. The apartment is light and spacious and viewing is highly recommended to appreciate the layout and location. The accommodation in brief comprises of: Entrance through the sunroom at the side of the building, large light lounge with feature stone fireplace and bay window, dual aspect dining/sitting room, kitchen, utility room/pantry, large master bedroom with bay window, two further bedrooms, shower room and spacious hallway with stairs down to the cellar in the basement and door to the rear of the apartment(closest entrance to the parking area) and door to the front entrance porch. There is also an outside w.c and additional utility room. The property benefits from gas central heating throughout. The apartment has private outside space with gardens to the side and rear with 2 garden sheds(1 with electric supply)and seating area. Off road parking for up to 4 cars. The property is walled with a gate to access, lawned areas with borders containing well established trees, plants and shrubs.

## Lounge

9.34m x 5.15m (30'8" x 16'11")

Utility Room/Pantry

2.45m x 1.38m (8'1" x 4'6")

Dining Room

5.13m x 4.13m (16'10" x 13'7")

Sun Room/Porch

4.14m x 1.62m (13'7" x 5'4")