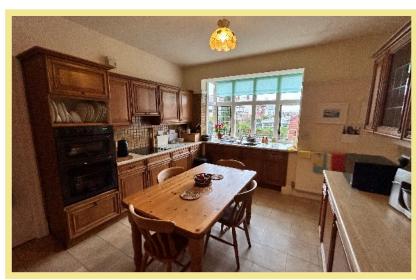

#### Kitchen

4.78m x 3.63m (15'8" x 11'11")

Bedroom One

5.14m x 4.21m (16'11" x 13'10")

Bedroom Two

3.77m x 2.45m (12'4" x 8'1")

Bedroom Three

2.62m x 2.46m (8'7" x 8'1")