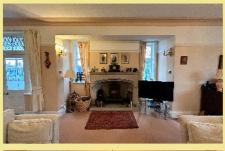

## Lounge

9.34m x 5.15m (30'8" x 16'11")

Utility Room/Pantry

2.45m x 1.38m (8'1" x 4'6")

Dining Room

5.13m x 4.13m (16'10" x 13'7")

Sun Room/Porch

4.14m x 1.62m (13'7" x 5'4")