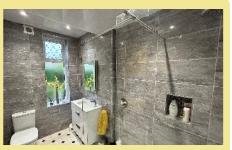

Shower Room

2.95m x 1.55m (9'8" x 5'1")

Cellar

4.57m x 4.20m (15'0" x 13'10")