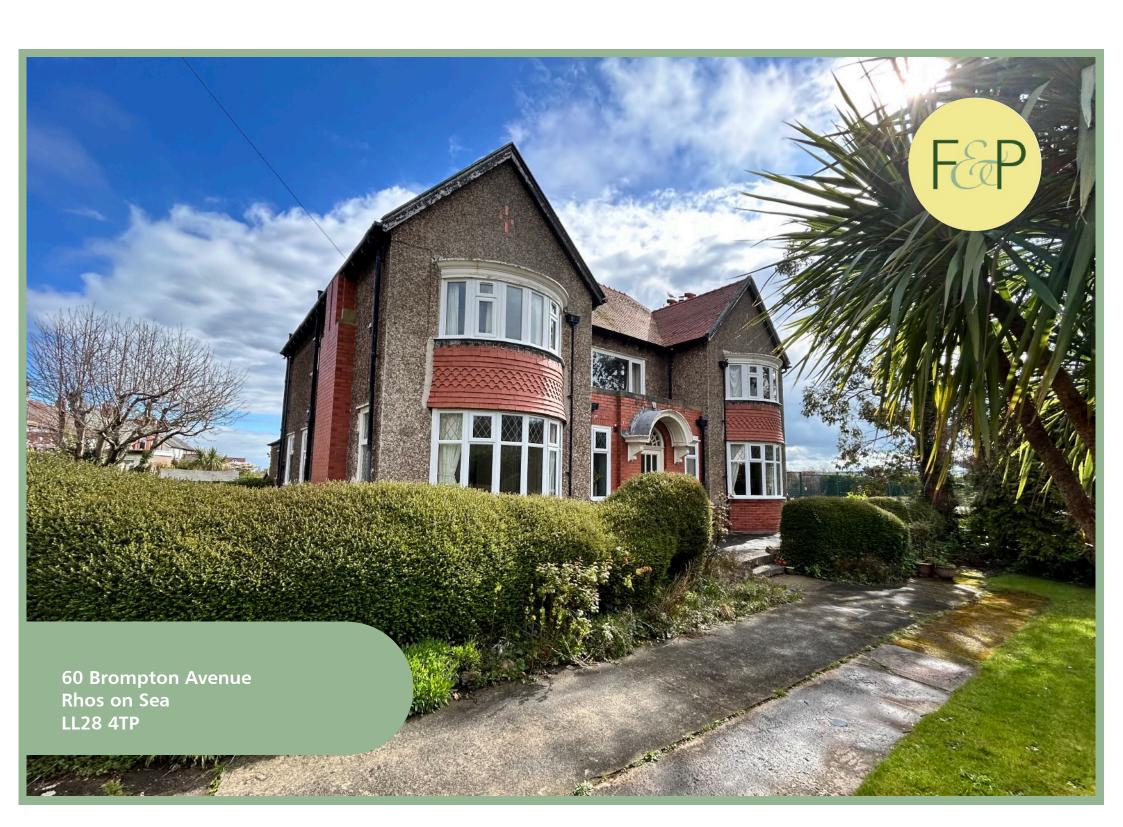

# Three Bedroom Ground Floor Apartment Situated In The Sought After Location of Rhos on Sea

## Description

This beautiful three bedroom ground floor apartment is full of original features and character. Situated close to the local shops and amenities of Rhos on Sea and walking distance to the Promenade and beach. The apartment is light and spacious and viewing is highly recommended to appreciate the layout and location. The accommodation in brief comprises of: Entrance through the sunroom at the side of the building, large light lounge with feature stone fireplace and bay window, dual aspect dining/sitting room, kitchen, utility room/pantry, large master bedroom with bay window, two further bedrooms, shower room and spacious hallway with stairs down to the cellar in the basement and door to the rear of the apartment(closest entrance to the parking area) and door to the front entrance porch. There is also an outside w.c and additional utility room. The property benefits from gas central heating throughout. The apartment has private outside space with gardens to the side and rear with 2 garden sheds(1 with electric supply)and seating area. Off road parking for up to 4 cars. The property is walled with a gate to access, lawned areas with borders containing well established trees, plants and shrubs.

Council Tax Band: "E" (provided on <a href="www.voa.gov.uk">www.voa.gov.uk</a>)
Energy Performance Rating Band D

NB Apartment is Freehold

3 Bedroom Ground Floor Apartment

60 Brompton Avenue Rhos on Sea LL28 4TP