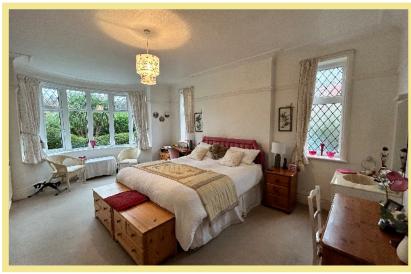

#### Kitchen

4.78m x 3.63m (15'8" x 11'11")

Bedroom One

5.14m x 4.21m (16'11" x 13'10")

Bedroom Two

3.77m x 2.45m (12'4" x 8'1")

Bedroom Three

2.62m x 2.46m (8'7" x 8'1")