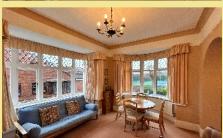

## Lounge

9.34m x 5.15m (30'8" x 16'11")

Utility Room/Pantry

2.45m x 1.38m (8'1" x 4'6")

Dining Room

5.13m x 4.13m (16'10" x 13'7")

Sun Room/Porch

4.14m x 1.62m (13'7" x 5'4")