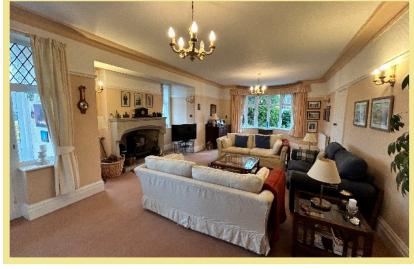

## Description

This beautiful three bedroom ground floor apartment is full of original features and character. Situated close to the local shops and amenities of Rhos on Sea and walking distance to the Promenade and beach. The apartment is light and spacious and viewing is highly recommended to appreciate the layout and location. The accommodation in brief comprises of: Entrance through the sunroom at the side of the building, large light lounge with feature stone fireplace and bay window, dual aspect dining/sitting room, kitchen, utility room/pantry, large master bedroom with bay window, two further bedrooms, shower room and spacious hallway with stairs down to the cellar in the basement and door to the rear of the apartment(closest entrance to the parking area) and door to the front entrance porch. There is also an outside w.c and additional utility room. The property benefits from gas central heating throughout. The apartment has private outside space with gardens to the side and rear with 2 garden sheds(1 with electric supply)and seating area. Off road parking for up to 4 cars. The property is walled with a gate to access, lawned areas with borders containing well established trees, plants and shrubs.

## Lounge

9.34m x 5.15m (30'8" x 16'11")

Utility Room/Pantry

2.45m x 1.38m (8'1" x 4'6")

Dining Room

5.13m x 4.13m (16'10" x 13'7")

Sun Room/Porch

4.14m x 1.62m (13'7" x 5'4")