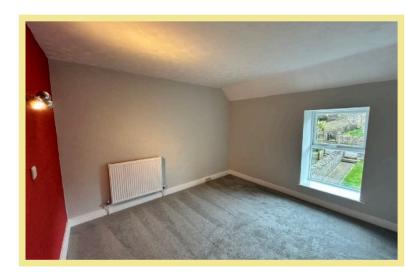

#### Lounge

3.66m x 3.64m (12' x 11'11")

Kitchen/Diner 4.15m x 3.55m (13'8" x 11'8")

Bedroom One

3.58m x 3.55m (11'9" x 11"8')

**Bedroom Two** 

3.59m x 1.60m (11'10" x 5'3")