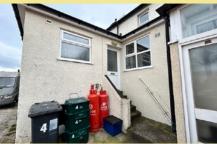

Porch, lounge, kitchen/diner and bathroom to the ground floor. Stairs lead up from the kitchen to the first floor where there are two bedrooms.

To the front there is an enclosed garden laid to lawn and to the rear there is an off road parking space for 1 car.

- ✓ WELL PRESENTED TWO BEDROOM TERRACED COTTAGE
- ✓ OFF ROAD PARKING SPACE AT THE REAR
- ✓ ENCLOSED FRONT GARDEN
- ✓ CLOSE TO LOCAL SHOPS & AMENITIES
- ✓ EASY ACCESS TO THE A55 DUAL CARRIAGEWAY