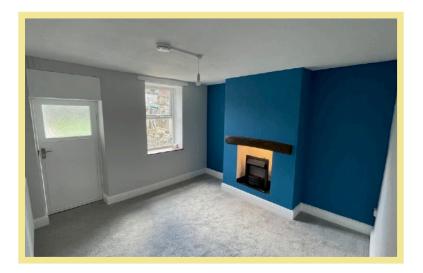

#### Lounge

3.66m x 3.64m (12' x 11'11")

Kitchen/Diner 4.15m x 3.55m (13'8" x 11'8")

Bedroom One

3.58m x 3.55m (11'9" x 11"8')

**Bedroom Two** 

3.59m x 1.60m (11'10" x 5'3")