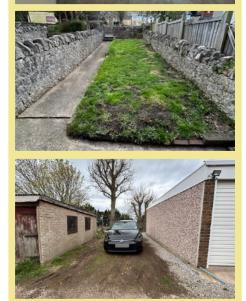

Porch, lounge, kitchen/diner and bathroom to the ground floor. Stairs lead up from the kitchen to the first floor where there are two bedrooms.

To the front there is an enclosed garden laid to lawn and to the rear there is an off road parking space for 1 car.

- ✓ WELL PRESENTED TWO BEDROOM TERRACED COTTAGE
- ✓ OFF ROAD PARKING SPACE AT THE REAR
- ✓ ENCLOSED FRONT GARDEN
- ✓ CLOSE TO LOCAL SHOPS & AMENITIES
- ✓ EASY ACCESS TO THE A55 DUAL CARRIAGEWAY