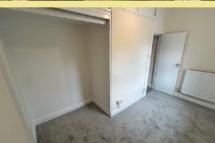

#### Lounge

3.66m x 3.64m (12' x 11'11")

Kitchen/Diner 4.15m x 3.55m (13'8" x 11'8")

Bedroom One

3.58m x 3.55m (11'9" x 11"8')

**Bedroom Two** 

3.59m x 1.60m (11'10" x 5'3")