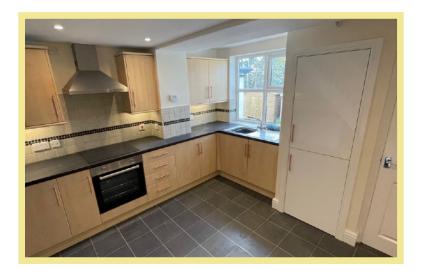

Porch, lounge, kitchen/diner and bathroom to the ground floor. Stairs lead up from the kitchen to the first floor where there are two bedrooms.

To the front there is an enclosed garden laid to lawn and to the rear there is an off road parking space for 1 car.

#### Lounge

3.66m x 3.64m (12' x 11'11")

Kitchen/Diner 4.15m x 3.55m (13'8" x 11'8")

Bedroom One

3.58m x 3.55m (11'9" x 11"8')

**Bedroom Two** 

3.59m x 1.60m (11'10" x 5'3")