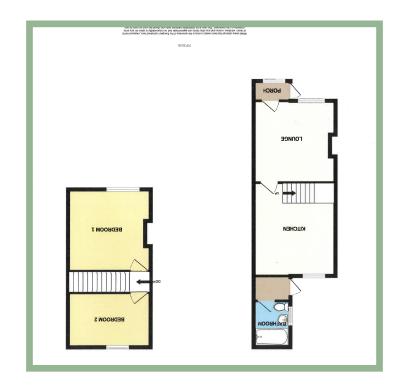

Porch, lounge, kitchen/diner and bathroom to the ground floor. Stairs lead up from the kitchen to the first floor where there are two bedrooms.

To the front there is an enclosed garden laid to lawn and to the rear there is an off road parking space for 1 car.

#### Lounge

3.66m x 3.64m (12' x 11'11")

Kitchen/Diner 4.15m x 3.55m (13'8" x 11'8")

Bedroom One

3.58m x 3.55m (11'9" x 11"8')

**Bedroom Two** 

3.59m x 1.60m (11'10" x 5'3")

#### Bathroom

2.07m x 1.51m (6'10" x 5"0')