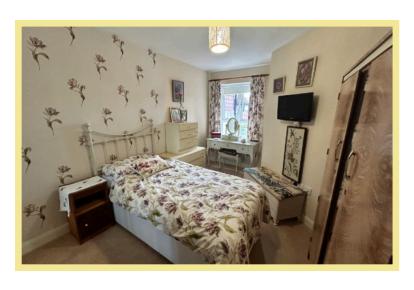

#### Kitchen

2.35m x 1.77m (7'9" x 5'10")

Bedroom One

3.79m x 2.97m (12'5" x 9'9")