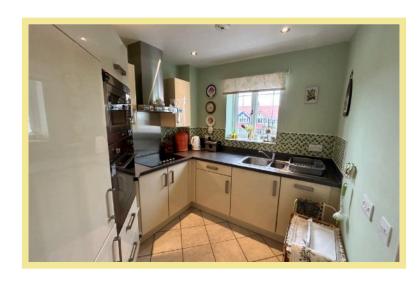

# Description

PLEASE CONTACT THE OFFICE FOR ADDITIONAL INFORMATION REGARDING THE SERVICES ADLINGTON HOUSE OFFERS A well presented light and spacious first floor one bedroom retirement apartment (over 55s) situated in this beautifully maintained development close to the heart of Rhos On Sea and the promenade. Adlington House offers independent, secure living with the option of 24 hour on site care and support if required. Apartment 20 comprises of hallway with good size storage room, double aspect open plan lounge/diner with a modern fitted kitchen, double bedroom with fitted wardrobe and a large shower room.

#### Kitchen

2.35m x 1.77m (7'9" x 5'10")

Bedroom One

3.79m x 2.97m (12'5" x 9'9")