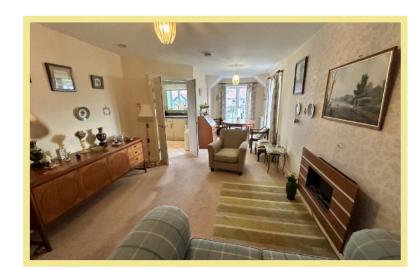

# Description

PLEASE CONTACT THE OFFICE FOR ADDITIONAL INFORMATION REGARDING THE SERVICES ADLINGTON HOUSE OFFERS A well presented light and spacious first floor one bedroom retirement apartment (over 55s) situated in this beautifully maintained development close to the heart of Rhos On Sea and the promenade. Adlington House offers independent, secure living with the option of 24 hour on site care and support if required. Apartment 20 comprises of hallway with good size storage room, double aspect open plan lounge/diner with a modern fitted kitchen, double bedroom with fitted wardrobe and a large shower room.

# Lounge/Diner

7.72m x 3.40m (25'4" x 11'2")