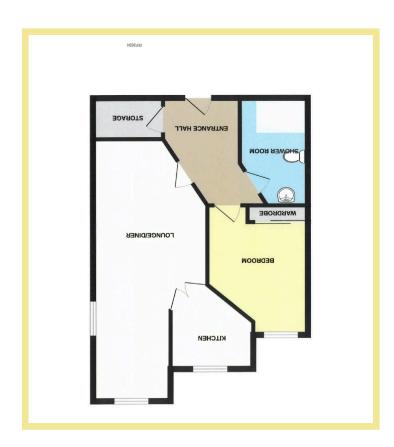

# Description

PLEASE CONTACT THE OFFICE FOR ADDITIONAL INFORMATION REGARDING THE SERVICES ADLINGTON HOUSE OFFERS A well presented light and spacious first floor one bedroom retirement apartment (over 55s) situated in this beautifully maintained development close to the heart of Rhos On Sea and the promenade. Adlington House offers independent, secure living with the option of 24 hour on site care and support if required. Apartment 20 comprises of hallway with good size storage room, double aspect open plan lounge/diner with a modern fitted kitchen, double bedroom with fitted wardrobe and a large shower room.

# Lounge/Diner

7.72m x 3.40m (25'4" x 11'2")

#### Storage Cupboard

2.06m x 1.20m (6'9" x 311")

#### Kitchen

2.35m x 1.77m (7'9" x 5'10")

Bedroom One

3.79m x 2.97m (12'5" x 9'9")

#### Shower Room

2.55m x 1.68m (8'5" x 5'7")