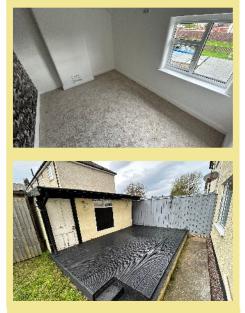

Outside the property benefits from off road parking for two cars. The large rear garden is enclosed with fenced borders, laid to lawn, with mature trees with a raised decked area with access to a shed and a garden room.