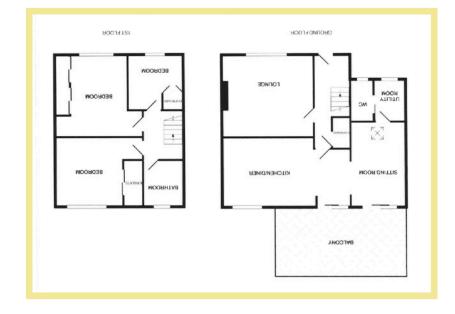

The accommodation on the ground floor briefly comprises, hallway, spacious lounge with dual aspect windows and quality wood effect laminate flooring, cupboard, and open plan kitchen/diner with a modern fitted kitchen. Upstairs there is a light spacious landing, with two double bedrooms, a single bedroom and a modern family bathroom.

## Lounge

5.30m x 3.32m (17'5" x 10'11")

## Cupboard

1.01m x 0.86m (3'4" x 2'10")

## Bedroom One

3.66m x 2.72m (12'0" x 8'11")

## Bedroom Two

3.30m x 3.24m (10'10" x 10'8")

Bedroom Three

2.64m x 2.52m (8'8" x 8'3")

Bathroom

2.25m x 1.90m (7'5" x 6'3")

Garden Room 4.49m x 2.33m (14'9" x 7'8")

**3** Bedroom Semi Detached House