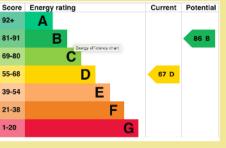

## Directions

From the Rhos On Sea office turn left down Penrhyn Avenue, turn left onto Church Road, then right onto First Avenue.

Council Tax Band: "C" (provided on www.voa.gov.uk)

Energy Performance Rating Band D