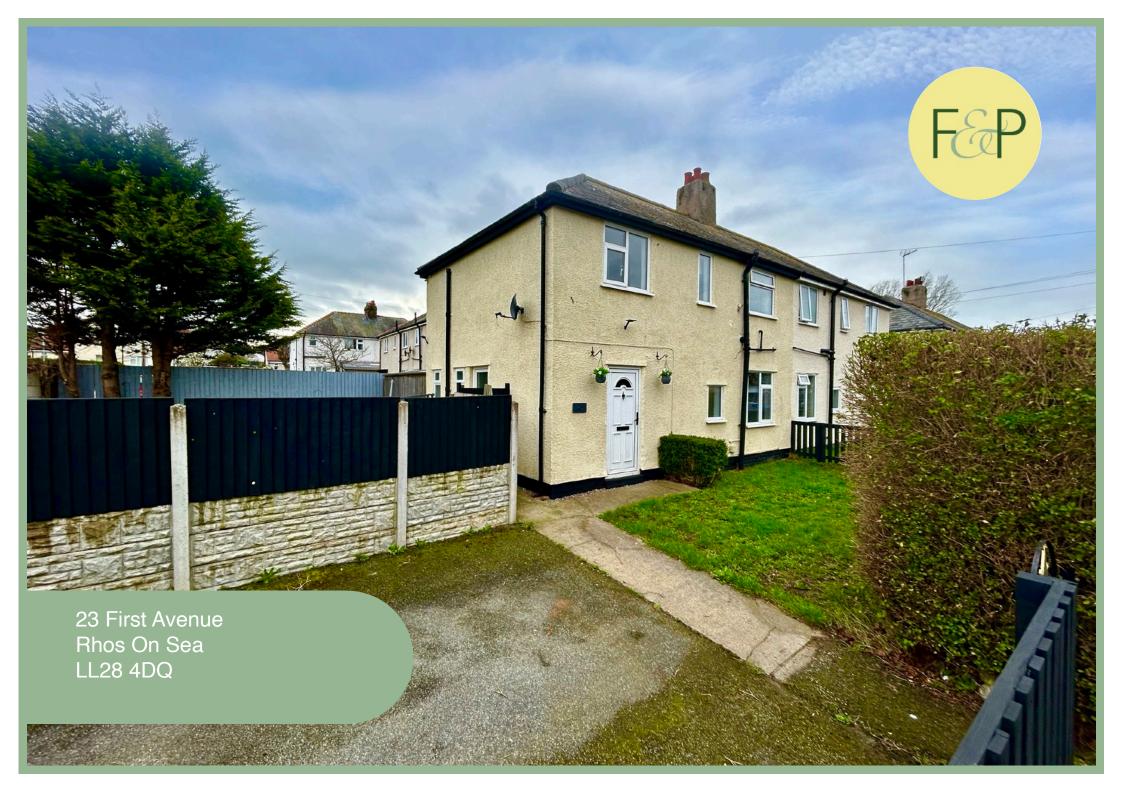

# Beautifully Presented Three Bedroom Semi Detached House On A Large Plot With The Potential To Extend

## Description

A beautifully presented and spacious three bedroom semi detached house which is situated on a large plot and has the potential to be extended. The property benefits from UPVC double glazing and gas CH and has been recently decorated throughout with new carpets and viewing is highly recommended to appreciate the presentation throughout, large plot and potential to extend.

Outside the property benefits from off road parking for two cars. The large rear garden is enclosed with fenced borders, laid to lawn, with mature trees with a raised decked area with access to a shed and a garden room.

23 First Avenue Rhos On Sea **LL28 4DQ** 

£194,950

Reference Number:RP3535 25/03/24