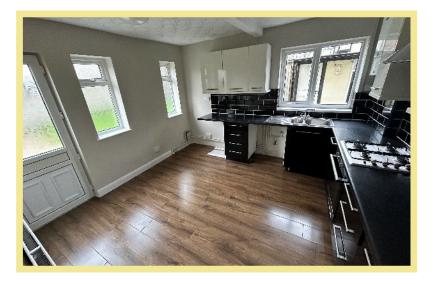

The accommodation on the ground floor briefly comprises, hallway, spacious lounge with dual aspect windows and quality wood effect laminate flooring, cupboard, and open plan kitchen/diner with a modern fitted kitchen. Upstairs there is a light spacious landing, with two double bedrooms, a single bedroom and a modern family bathroom.

## Viewing By appointment contact:

tel: 01492 549178

email: rhos@fletcherpoole.com web: www.fletcherpoole.com

Kitchen/Diner