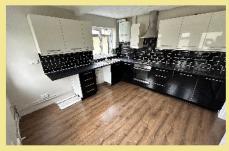

The accommodation on the ground floor briefly comprises, hallway, spacious lounge with dual aspect windows and quality wood effect laminate flooring, cupboard, and open plan kitchen/diner with a modern fitted kitchen. Upstairs there is a light spacious landing, with two double bedrooms, a single bedroom and a modern family bathroom.

## Viewing By appointment contact:

tel: 01492 549178

email: rhos@fletcherpoole.com web: www.fletcherpoole.com

Kitchen/Diner