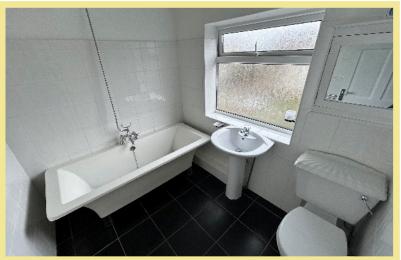

## Bedroom Two

3.30m x 3.24m (10'10" x 10'8")

Bedroom Three

2.64m x 2.52m (8'8" x 8'3")

Bathroom

2.25m x 1.90m (7'5" x 6'3")

Garden Room 4.49m x 2.33m (14'9" x 7'8")

**3** Bedroom Semi Detached House