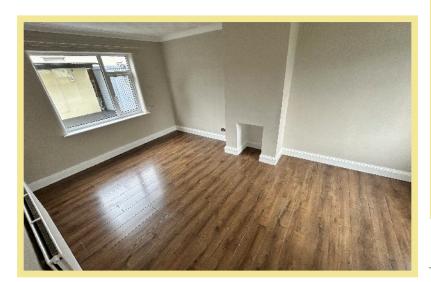

The accommodation on the ground floor briefly comprises, hallway, spacious lounge with dual aspect windows and quality wood effect laminate flooring, cupboard, and open plan kitchen/diner with a modern fitted kitchen. Upstairs there is a light spacious landing, with two double bedrooms, a single bedroom and a modern family bathroom.

## Lounge

5.30m x 3.32m (17'5" x 10'11")