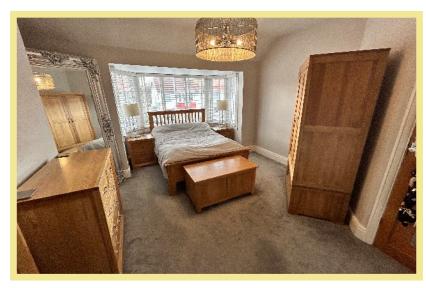

#### Bedroom One

3.97m x 3.64m (13'0" x 11'11")

## Bedroom Two

3.07m x 3.06m (10'1" x 10'0")

## Bedroom Three

2.84m x 2.54m (12'7" x 8'4")