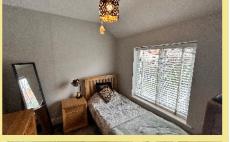

#### Bedroom One

3.97m x 3.64m (13'0" x 11'11")

## Bedroom Two

3.07m x 3.06m (10'1" x 10'0")

## Bedroom Three

2.84m x 2.54m (12'7" x 8'4")