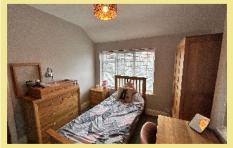

#### Bedroom One

3.97m x 3.64m (13'0" x 11'11")

## Bedroom Two

3.07m x 3.06m (10'1" x 10'0")

## Bedroom Three

2.84m x 2.54m (12'7" x 8'4")