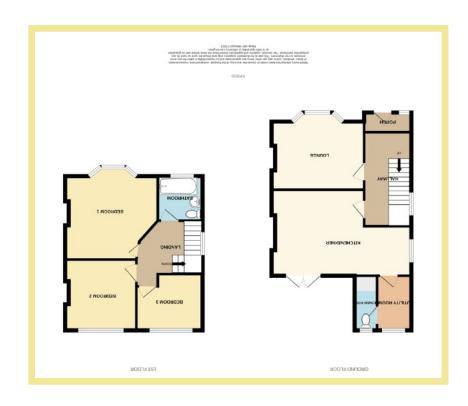

The accommodation is well planned, light and spacious and briefly comprises of:

Wood cladded porch, hallway with professionally built understairs storage, light and spacious lounge with bay window, kitchen/diner with French doors out onto the decked seating area, enclosed paved rear garden, utility room and shower room with w.c

Real oak wood flooring features in the hallway through to the kitchen/diner. To the first floor there are three bedrooms and a family bathroom.

Outside to the front there is a block paved driveway with ample off road parking. The house has been newly rendered this year and features wood cladding porch and composite front door.

## Porch

2.06m x 0.83m (6'9" x 2'9")

## Hallway

4.13m x 1.97m (13'7" x 6'6"))

#### Lounge

5.23m x 2.93m (17'2" x 9'7")

## Utility

2.38m x 1.49m (7'10" x 4'11")

# Kitchen/Diner

5.97m x 3.73m (19'7" x 12'3")

Shower Room

1.09m x 0.96m (3'7" x 3'2")

#### Bedroom One

3.97m x 3.64m (13'0" x 11'11")

## Bedroom Two

3.07m x 3.06m (10'1" x 10'0")

## Bedroom Three

2.84m x 2.54m (12'7" x 8'4")

## Bathroom

1.96m x 1.92m (6'5" x 6'4")