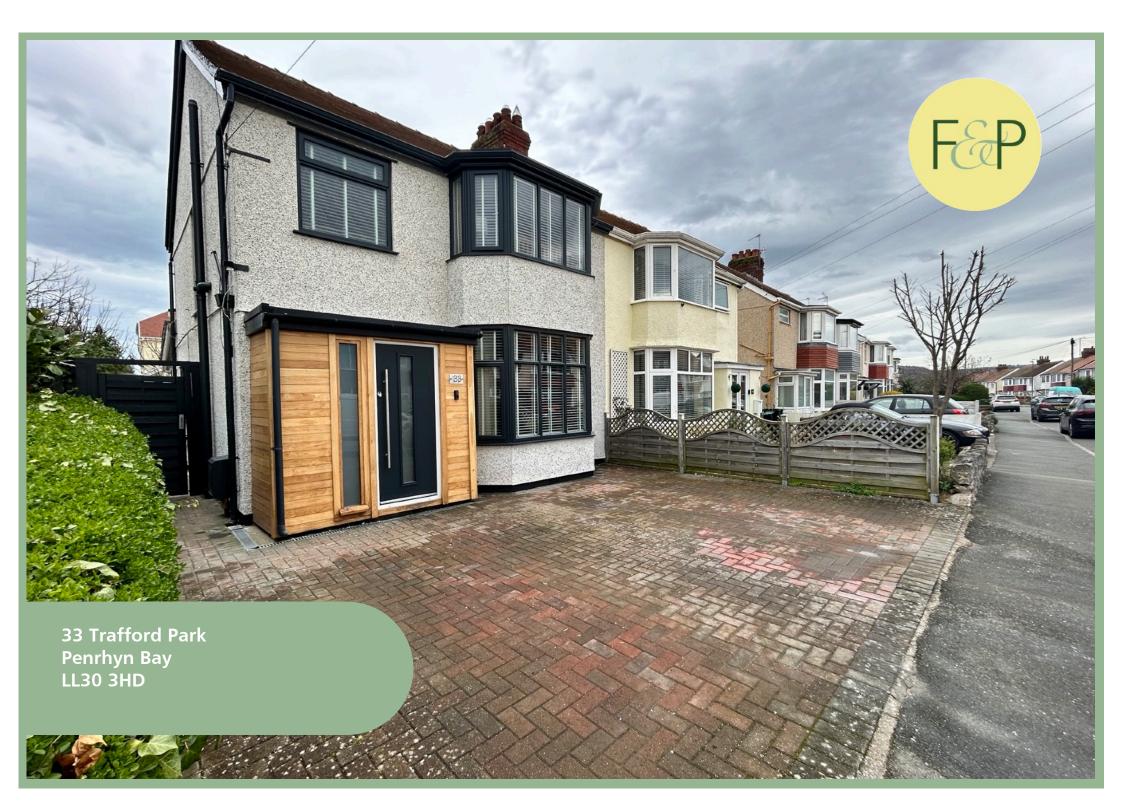

# Three Bedroom Semi Detached House Situated In A Sought After Location

Real oak wood flooring features in the hallway through to the kitchen/diner. To the first floor there are three bedrooms and a family bathroom.

Outside to the front there is a block paved driveway with ample off road parking. The house has been newly rendered this year and features wood cladding porch and composite front door.

3 external electrical points have been added-2 in the garden and 1 in the porch.

Viewing is highly recommended to appreciate the layout and location.

- √ THREE BEDROOM SEMI DETACHED HOUSE
- ✓ OPEN PLAN KITCHEN/DINER
- ✓ DOWNSTAIRS SHOWER ROOM
- ✓ BLOCK PAVED DRIVEWAY WITH AMPLE OFF ROAD PARKING & EXTERNAL ELECTRICAL POINTS
- ✓ SITUATED IN A SOUGHT AFTER LOCATION