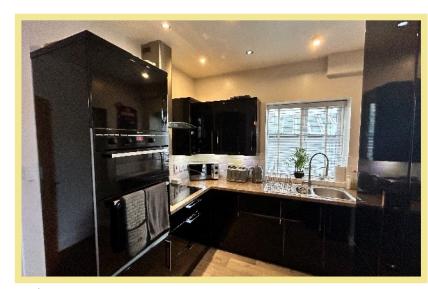

# Kitchen/Diner

5.97m x 3.73m (19'7" x 12'3")

Shower Room

1.09m x 0.96m (3'7" x 3'2")