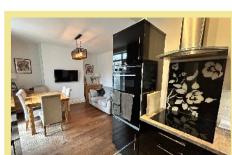

# Kitchen/Diner

5.97m x 3.73m (19'7" x 12'3")

Shower Room

1.09m x 0.96m (3'7" x 3'2")