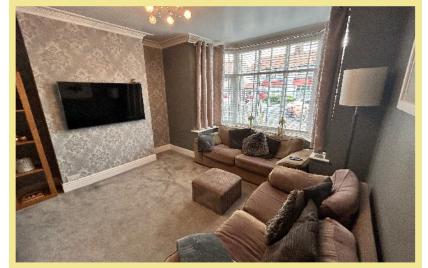

been newly rendered this year and features wood cladding porch and composite front door.

The enclosed rear garden has been paved for low maintenance and has a decked seating area leading directly from the kitchen/diner.

The property benefits from UPVC double glazing and gas central heating throughout.

3 external electrical points have been added-2 in the garden and 1 in the porch.

Viewing is highly recommended to appreciate the layout and location.

- √ THREE BEDROOM SEMI DETACHED HOUSE
- ✓ OPEN PLAN KITCHEN/DINER
- ✓ DOWNSTAIRS SHOWER ROOM
- ✓ BLOCK PAVED DRIVEWAY WITH AMPLE OFF ROAD PARKING & EXTERNAL ELECTRICAL POINTS
- ✓ SITUATED IN A SOUGHT AFTER LOCATION

## Porch

2.06m x 0.83m (6'9" x 2'9")

## Hallway

4.13m x 1.97m (13'7" x 6'6"))

#### Lounge

5.23m x 2.93m (17'2" x 9'7")



## Utility

2.38m x 1.49m (7'10" x 4'11")

# Kitchen/Diner

5.97m x 3.73m (19'7" x 12'3")



Shower Room

1.09m x 0.96m (3'7" x 3'2")

#### Bedroom One

3.97m x 3.64m (13'0" x 11'11")



## Bedroom Two

3.07m x 3.06m (10'1" x 10'0")

## Bedroom Three

2.84m x 2.54m (12'7" x 8'4")

## Bathroom

1.96m x 1.92m (6'5" x 6'4")

# Location

The property is conveniently located in Penrhyn Bay close to the local shops and other amenities, close to a bus route and the golf course. The Victorian resort of Llandudno is approximately three miles distance

#### Directions

From the Rhos On Sea office turn towards the Promenade and then left onto the Promenade, continue along this road onto Glan Y Mor Road, at the roundabout take the second exit onto Trafford Park.

Council Tax Band: "D"

Energy Perfor