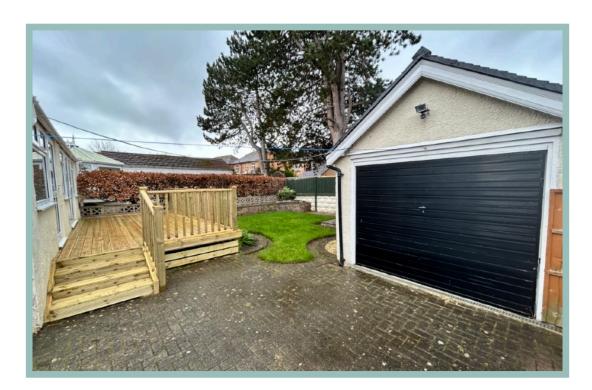

Outside to the front is a blocked paved driveway with off road parking for around four cars with access to a garage. The rear garden has fenced borders with access to a raised decked area of the sunlounge, laid to lawn with borders containing mature shrubs and trees.

#### Garage

5.21m x 2.83m (17'1" x 9'4")