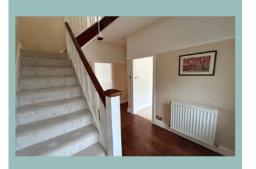

The property also benefits from UPVC double glazing and gas CH and viewing is highly recommended to appreciate the spacious layout, presentation throughout and central village location.

The accommodation on the ground floor briefly comprises, porch, large hallway with original features, spacious lounge with feature bay window, a second large lounge/dining room with a sunroom leading off it with French doors onto the raised decking, large open plan kitchen/diner with fully fitted kitchen with integrated appliances, utility room and cupboard under the stairs. Upstairs there is a spacious landing, large double bedroom to the front with bay window and sea views, a further two large double bedrooms, a fourth smaller double bedroom and a family bathroom with separate shower and bath.