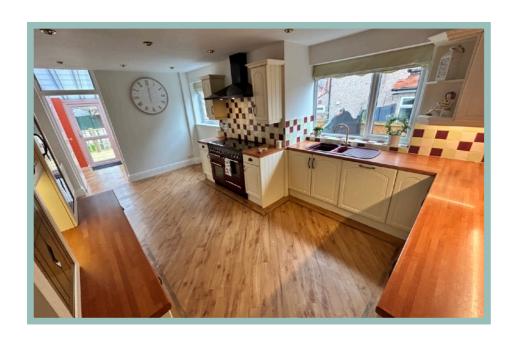

The property also benefits from UPVC double glazing and gas CH and viewing is highly recommended to appreciate the spacious layout, presentation throughout and central village location.

The accommodation on the ground floor briefly comprises, porch, large hallway with original features, spacious lounge with feature bay window, a second large lounge/dining room with a sunroom leading off it with French doors onto the raised decking, large open plan kitchen/diner with fully fitted kitchen with integrated appliances, utility room and cupboard under the stairs. Upstairs there is a spacious landing, large double bedroom to the front with bay window and sea views, a further two large double bedrooms, a fourth smaller double bedroom and a family bathroom with separate shower and bath.

#### Kitchen/Diner

5.68m x 3.50m (18'8" x 11'6")