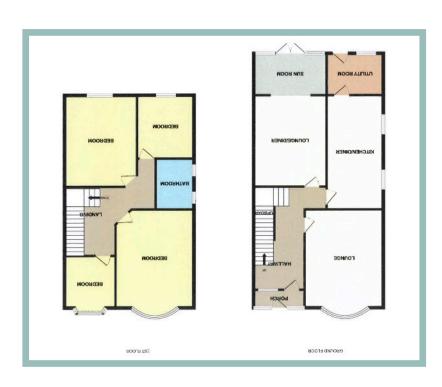

The property also benefits from UPVC double glazing and gas CH and viewing is highly recommended to appreciate the spacious layout, presentation throughout and central village location.

The accommodation on the ground floor briefly comprises, porch, large hallway with original features, spacious lounge with feature bay window, a second large lounge/dining room with a sunroom leading off it with French doors onto the raised decking, large open plan kitchen/diner with fully fitted kitchen with integrated appliances, utility room and cupboard under the stairs. Upstairs there is a spacious landing, large double bedroom to the front with bay window and sea views, a further two large double bedrooms, a fourth smaller double bedroom and a family bathroom with separate shower and bath.

Outside to the front is a blocked paved driveway with off road parking for around four cars with access to a garage. The rear garden has fenced borders with access to a raised decked area of the sunlounge, laid to lawn with borders containing mature shrubs and trees.

# Porch

2.58m x 0.91m (8'6" x 3'0")

#### Cupboard

2.09m x 0.75m (6'10" x 2'6")

### Lounge

5.01m x 3.89m (16'5" x 12'9") Maximum

# Lounge/Dining Room

4.52m x 3.71m (14'10" x 12'2")

# Sun Room

3.82m x 2.01m (12'7" x 6'7")

#### Kitchen/Diner

5.68m x 3.50m (18'8" x 11'6")

#### Utility

2.78m x 2.03m (9'1" x 6'8")

# Bedroom One

5.10m x 3.93m (16'9" x 12'11") Maximum

#### Bedroom Two

4.52m x 3.72m (14'10" x 12'2")

# **Bedroom Three**

2.91m x 2.82m (9'7" x 9'3")

#### Bedroom Four

2.71m x 2.70m (8'11" x 8'10")

#### Bathroom

2.71m x 1.97m (8'11" x 6'6")

#### Garage

5.21m x 2.83m (17'1" x 9'4")