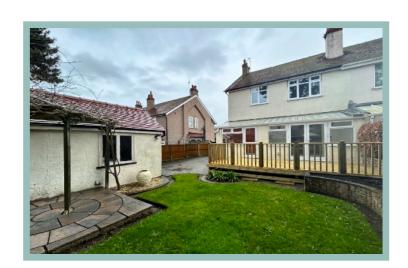

Outside to the front is a blocked paved driveway with off road parking for around four cars with access to a garage. The rear garden has fenced borders with access to a raised decked area of the sunlounge, laid to lawn with borders containing mature shrubs and trees.