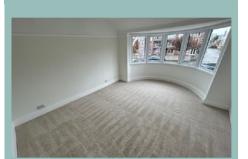

### Lounge

5.01m x 3.89m (16'5" x 12'9") Maximum

# Bedroom One

5.10m x 3.93m (16'9" x 12'11") Maximum