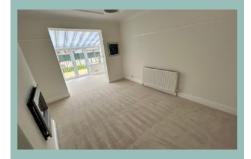

# Lounge/Dining Room

4.52m x 3.71m (14'10" x 12'2")

# Sun Room

3.82m x 2.01m (12'7" x 6'7")