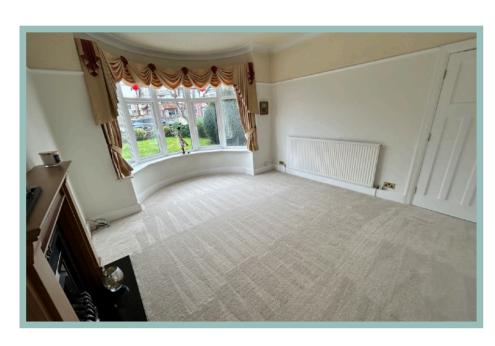

### Lounge

5.01m x 3.89m (16'5" x 12'9") Maximum

The property also benefits from UPVC double glazing and gas CH and viewing is highly recommended to appreciate the spacious layout, presentation throughout and central village location.

The accommodation on the ground floor briefly comprises, porch, large hallway with original features, spacious lounge with feature bay window, a second large lounge/dining room with a sunroom leading off it with French doors onto the raised decking, large open plan kitchen/diner with fully fitted kitchen with integrated appliances, utility room and cupboard under the stairs. Upstairs there is a spacious landing, large double bedroom to the front with bay window and sea views, a further two large double bedrooms, a fourth smaller double bedroom and a family bathroom with separate shower and bath.