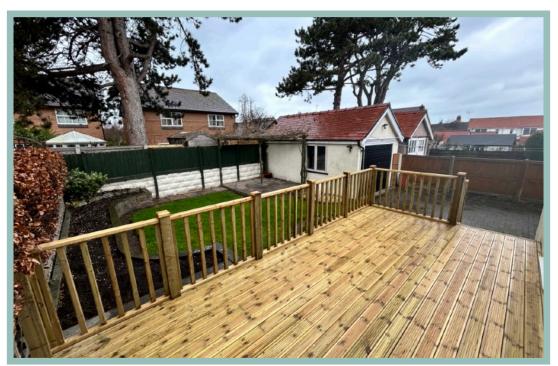

The property has been refurbished by the current owners internally to include fully redecorated throughout with new carpets and benefits from a light and spacious feel throughout. Also externally to the rear there is a new raised decked area of the sunlounge.

Outside to the front is a blocked paved driveway with off road parking for around four cars with access to a garage. The rear garden has fenced borders with access to a raised decked area of the sunlounge, laid to lawn with borders containing mature shrubs and trees.