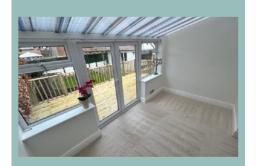

# Sun Room

3.82m x 2.01m (12'7" x 6'7")

The property has been refurbished by the current owners internally to include fully redecorated throughout with new carpets and benefits from a light and spacious feel throughout. Also externally to the rear there is a new raised decked area of the sunlounge.