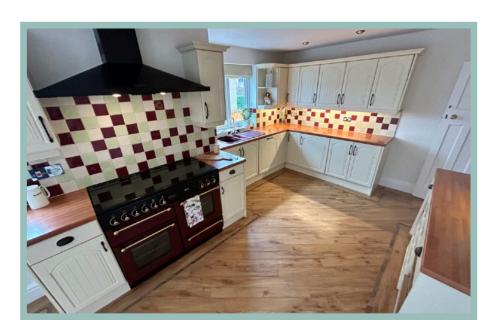

The property also benefits from UPVC double glazing and gas CH and viewing is highly recommended to appreciate the spacious layout, presentation throughout and central village location.

The accommodation on the ground floor briefly comprises, porch, large hallway with original features, spacious lounge with feature bay window, a second large lounge/dining room with a sunroom leading off it with French doors onto the raised decking, large open plan kitchen/diner with fully fitted kitchen with integrated appliances, utility room and cupboard under the stairs. Upstairs there is a spacious landing, large double bedroom to the front with bay window and sea views, a further two large double bedrooms, a fourth smaller double bedroom and a family bathroom with separate shower and bath.

#### Kitchen/Diner

5.68m x 3.50m (18'8" x 11'6")