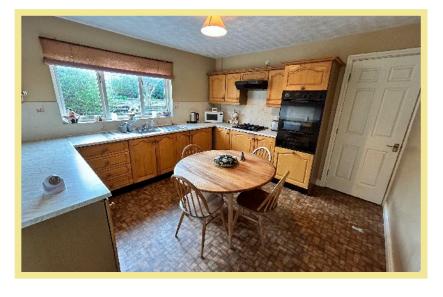

way, spacious lounge with bay window and doors into a dining room with a door into a garden, kitchen with integrated appliances, separate utility and w.c. Upstairs there is a large master bedroom with ensuite, a further three double bedrooms and family bathroom. Outside to the front there is ample off road parking and access to a large double garage and to the rear is a large fenced and enclosed garden. Viewing is highly recommended to appreciate the convenient location and spacious accommodation the property has to offer.

- √ FOUR BEDROOM DETACHED HOUSE
- ✓ SITUATED CLOSE TO LOCAL AMENITIES
- ✓ WALKING DISTANCE OF GP SURGERY, SCHOOL & BUS STOP
- ✓ OFF ROAD PARKING & DOUBLE GARAGE
- **✓** NO CHAIN

# Living Room

4.65m x 3.54m (15'3" x 11'8")



## Kitchen

3.57m x 3.51m (11'9" x 11'6")



# Utility Room

2.36m x 1.59m (7'9" x 5'3")

# Dining Room

3.55m x 2.94m (11'8" x 9'8")

#### W.C.

1.93m x 1.21m (6'4" x 4'0")

#### Bedroom One

3.84m x 3.60m (12'7" x 11'10")



## Ensuite

2.30m x 2.11m (7'7" x 6'11")

## Bedroom Two

3.28m x 3.05m (10'9" x 10''0")

#### Bedroom Three

3.85m x 2.76m (12'8" x 9'1")

#### Bedroom Four

2.71m x 2.43m (8′11″ x 8′0″)

#### Bathroom

2.68m x 2.01m (8'10" x 6'7")

## Garage

5.40m x 5.14m (17'9" x 16'11")

### Location

The property is conveniently located in Penrhyn Bay close to the local shops and other amenities, close to the golf course. The Victorian resort of Llandudno is approximately three miles distance.

#### Directions

From the Rhos-on-Sea office turn towards the Promenade, turn left onto the Promenade and continue past the gol