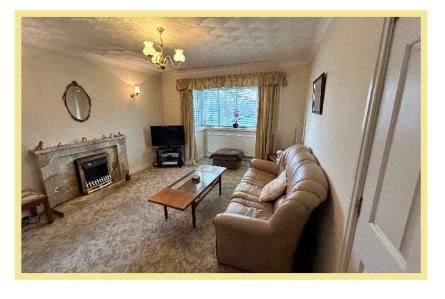

odation downstairs in brief comprises of hallway, spacious lounge with bay window and doors into a dining room with a door into a garden, kitchen with integrated appliances, separate utility and w.c. Upstairs there is a large master bedroom with ensuite, a further three double bedrooms and family bathroom. Outside to the front there is ample off road parking and access to a large double garage and to the rear is a large fenced and enclosed garden. Viewing is highly recommended to appreciate the convenient location and spacious accommodation the property has to offer.

- √ FOUR BEDROOM DETACHED HOUSE
- ✓ SITUATED CLOSE TO LOCAL AMENITIES
- ✓ WALKING DISTANCE OF GP SURGERY, SCHOOL & BUS STOP
- ✓ OFF ROAD PARKING & DOUBLE GARAGE
- **✓** NO CHAIN

# Living Room

4.65m x 3.54m (15'3" x 11'8")



## Kitchen

3.57m x 3.51m (11'9" x 11'6")



# Utility Room

2.36m x 1.59m (7'9" x 5'3")

# Dining Room

3.55m x 2.94m (11'8" x 9'8")

#### W.C.

1.93m x 1.21m (6'4" x 4'0")

#### Bedroom One

3.84m x 3.60m (12'7" x 11'10")



## Ensuite

2.30m x 2.11m (7'7" x 6'11")

## Bedroom Two

3.28m x 3.05m (10'9" x 10''0")

#### Bedroom Three

3.85m x 2.76m (12'8" x 9'1")

#### Bedroom Four

2.71m x 2.43m (8′11″ x 8′0″)

#### Bathroom

2.68m x 2.01m (8'10" x 6'7")

## Garage

5.40m x 5.14m (17'9" x 16'11")

### Location

The property is conveniently located in Penrhyn Bay close to the local shops and other amenities, close to the golf course. The Victorian resort of Llandudno is approximately three miles distance.

#### Directions

From the Rhos-on-Sea office turn towards the Promenade, turn left