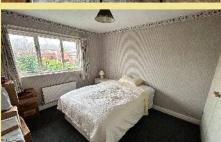

## Bedroom Two

3.28m x 3.05m (10'9" x 10''0")

#### Bedroom Three

3.85m x 2.76m (12'8" x 9'1")

#### Bedroom Four

2.71m x 2.43m (8′11″ x 8′0″)