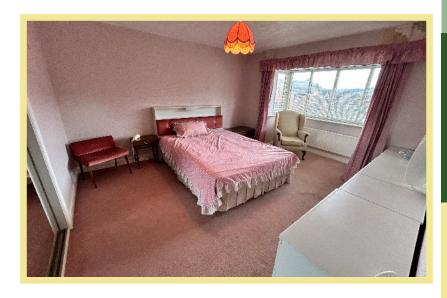

#### Bedroom One

3.84m x 3.60m (12'7" x 11'10")

## Ensuite

2.30m x 2.11m (7'7" x 6'11")