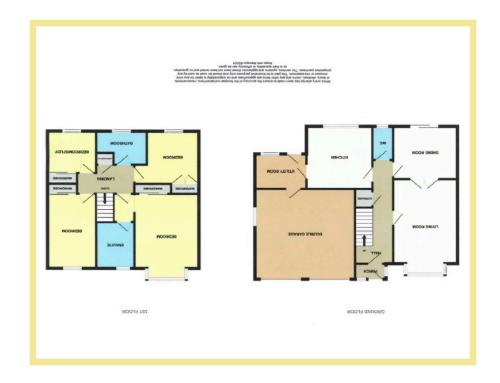

# Living Room

4.65m x 3.54m (15'3" x 11'8")

## Kitchen

3.57m x 3.51m (11'9" x 11'6")

# Utility Room

2.36m x 1.59m (7'9" x 5'3")

# Dining Room

3.55m x 2.94m (11'8" x 9'8")

#### W.C.

1.93m x 1.21m (6'4" x 4'0")

#### Bedroom One

3.84m x 3.60m (12'7" x 11'10")

## Ensuite

2.30m x 2.11m (7'7" x 6'11")

## Bedroom Two

3.28m x 3.05m (10'9" x 10''0")

#### Bedroom Three

3.85m x 2.76m (12'8" x 9'1")

#### Bedroom Four

2.71m x 2.43m (8′11″ x 8′0″)

#### Bathroom

2.68m x 2.01m (8'10" x 6'7")

## Garage

5.40m x 5.14m (17'9" x 16'11")