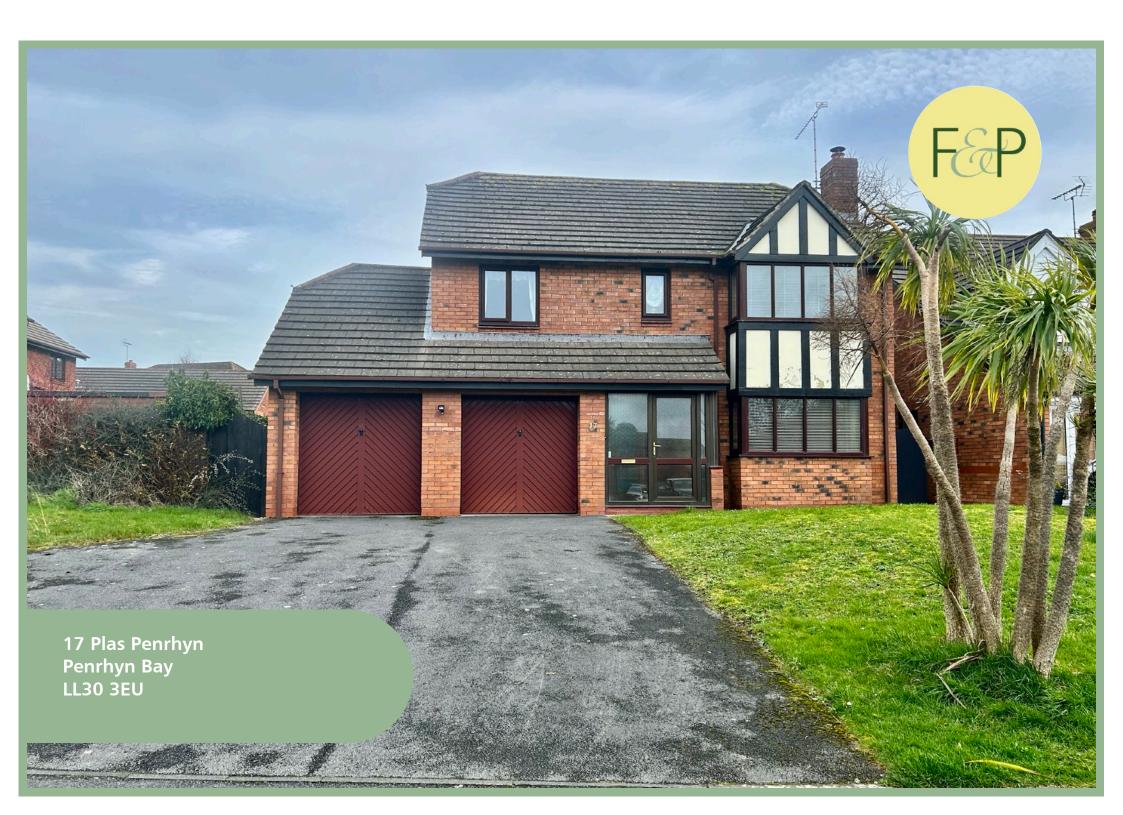

# Four Bedroom Detached House Situated In A Sought After Residential Area

# Description

A spacious four bedroom detached house situated close to the local amenities of Penrhyn Bay and Llandudno. The accommodation downstairs in brief comprises of hallway, spacious lounge with bay window and doors into a dining room with a door into a garden, kitchen with integrated appliances, separate utility and w.c. Upstairs there is a large master bedroom with ensuite, a further three double bedrooms and family bathroom. Outside to the front there is ample off road parking and access to a large double garage and to the rear is a large fenced and enclosed garden. Viewing is highly recommended to appreciate the convenient location and spacious accommodation the property has to offer.

- √ FOUR BEDROOM DETACHED HOUSE
- ✓ SITUATED CLOSE TO LOCAL AMENITIES
- ✓ WALKING DISTANCE OF GP SURGERY, SCHOOL & BUS STOP
- ✓ OFF ROAD PARKING & DOUBLE GARAGE
- **✓** NO CHAIN

Council Tax Band: "F" (provided on www.voa.gov.uk)

Energy Performance Rating Band "D"

4 Bedroom Detached House

17 Plas Penrhyn
Penrhyn Bay
LL30 3EU
£349,950

Reference Number:RP3512 27/02/24

Fletcher & Poole, 1A, Penrhyn Avenue Rhos-on-Sea 1128 4PS