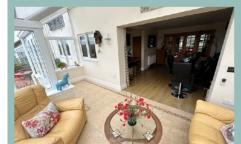

The accommodation on the ground floor briefly comprises, hallway, spacious lounge with feature bay window, modern open plan kitchen/diner with fully fitted kitchen with integrated appliances and spacious conservatory leading off it, utility room, with access to an integral garage and w.c. Upstairs there is a landing, a beautiful master bedroom with Juliette balcony with far reaching views towards the sea, with large walk-in wardrobe and modern ensuite shower room with his and hers sinks, a further two large double bedrooms with countryside views and a modern family bathroom with separate shower and bath.

### Conservatory

5.29m x 2.69m (17'4" x 8'10")