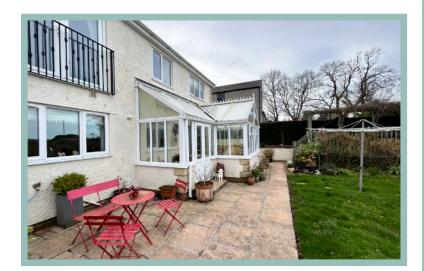

The accommodation on the ground floor briefly comprises, hallway, spacious lounge with feature bay window, modern open plan kitchen/diner with fully fitted kitchen with integrated appliances and spacious conservatory leading off it, utility room, with access to an integral garage and w.c. Upstairs there is a landing, a beautiful master bedroom with Juliette balcony with far reaching views towards the sea, with large walk-in wardrobe and modern ensuite shower room with his and hers sinks, a further two large double bedrooms with countryside views and a modern family bathroom with separate shower and bath.

Outside to the front is landscaped with a block paved driveway offering off road parking for around four cars, the rear garden has a patio area off the conservatory, laid to lawn with a variety of mature shrubs and trees with a raised decked area offering far reaching views.

### Conservatory

5.29m x 2.69m (17'4" x 8'10")