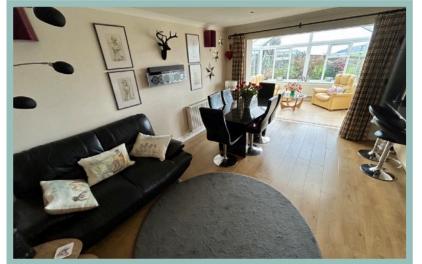

The accommodation on the ground floor briefly comprises, hallway, spacious lounge with feature bay window, modern open plan kitchen/diner with fully fitted kitchen with integrated appliances and spacious conservatory leading off it, utility room, with access to an integral garage and w.c. Upstairs there is a landing, a beautiful master bedroom with Juliette balcony with far reaching views towards the sea, with large walk-in wardrobe and modern ensuite shower room with his and hers sinks, a further two large double bedrooms with countryside views and a modern family bathroom with separate shower and bath.

### Dining Room

4.69m x 3.40m (15'5" x 11'2")