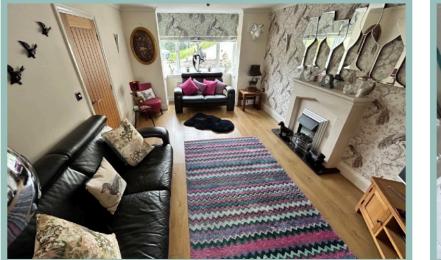

The accommodation on the ground floor briefly comprises, hallway, spacious lounge with feature bay window, modern open plan kitchen/diner with fully fitted kitchen with integrated appliances and spacious conservatory leading off it, utility room, with access to an integral garage and w.c. Upstairs there is a landing, a beautiful master bedroom with Juliette balcony with far reaching views towards the sea, with large walk-in wardrobe and modern ensuite shower room with his and hers sinks, a further two large double bedrooms with countryside views and a modern family bathroom with separate shower and bath.

### Lounge

5.38m x 3.42m (17'8" x 11'3")