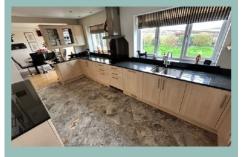

The accommodation on the ground floor briefly comprises, hallway, spacious lounge with feature bay window, modern open plan kitchen/diner with fully fitted kitchen with integrated appliances and spacious conservatory leading off it, utility room, with access to an integral garage and w.c. Upstairs there is a landing, a beautiful master bedroom with Juliette balcony with far reaching views towards the sea, with large walk-in wardrobe and modern ensuite shower room with his and hers sinks, a further two large double bedrooms with countryside views and a modern family bathroom with separate shower and bath.

### Kitchen

5.41m x 2.89m (17'9" x 9'6")