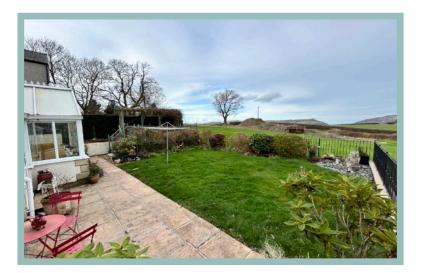

Outside to the front is landscaped with a block paved driveway offering off road parking for around four cars, the rear garden has a patio area off the conservatory, laid to lawn with a variety of mature shrubs and trees with a raised decked area offering far reaching views.

### Conservatory

5.29m x 2.69m (17'4" x 8'10")