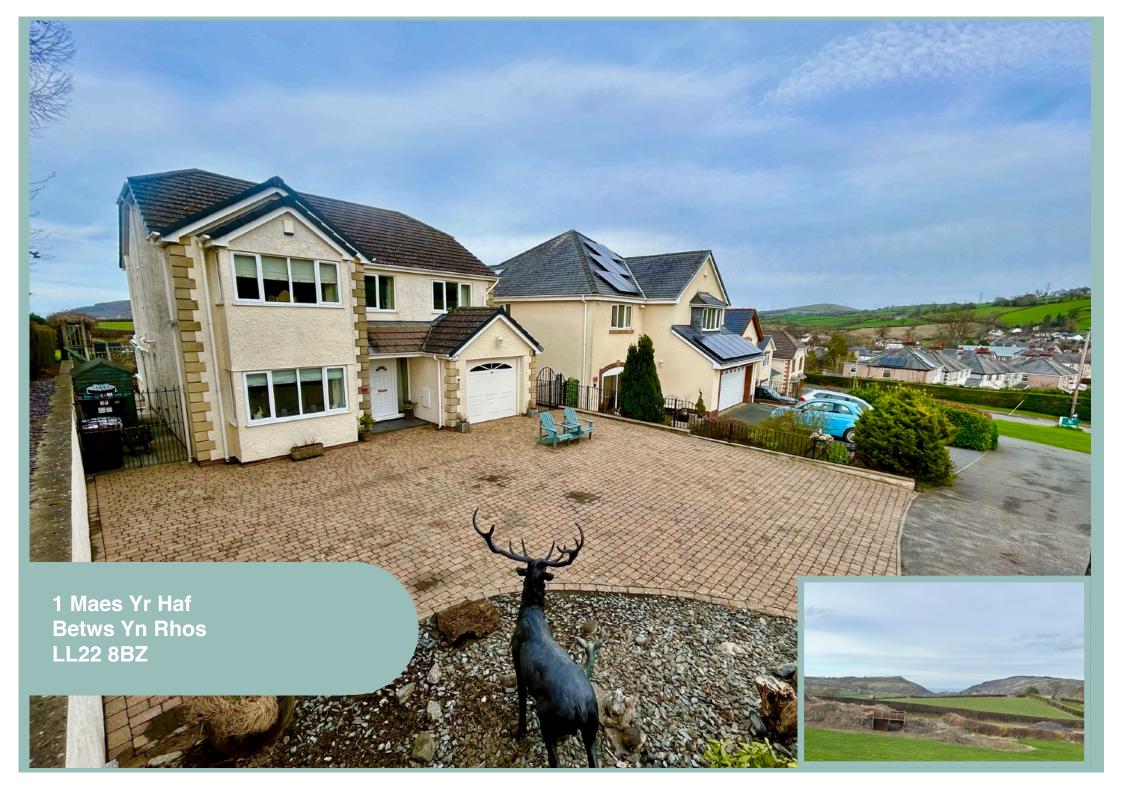

Immaculately Presented & Spacious Three Bedroom Detached House Situated In An Elevated Position With Far Reaching Countryside Views

### Description

This immaculately presented & spacious three bedroom detached house is situated in an elevated position with far reaching countryside views. This individual property was designed for the current owner and offers modern open plan living and is set in the friendly village of Betws Yn Rhos with its local pub and school . The property benefits from UPVC double glazing and oil CH and viewing is highly recommended to appreciate, the presentation throughout, rural location and far-reaching countryside views.

1 Maes Yr Haf Betws Yn Rhos LL22 8BZ