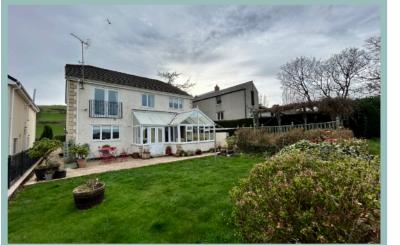

Immaculately Presented & Spacious Three Bedroom Detached House Situated In An Elevated Position With Far Reaching Countryside Views

### Description

This immaculately presented & spacious three bedroom detached house is situated in an elevated position with far reaching countryside views. This individual property was designed for the current owner and offers modern open plan living and is set in the friendly village of Betws Yn Rhos with its local pub and school . The property benefits from UPVC double glazing and oil CH and viewing is highly recommended to appreciate, the presentation throughout, rural location and far-reaching countryside views.

Outside to the front is landscaped with a block paved driveway offering off road parking for around four cars, the rear garden has a patio area off the conservatory, laid to lawn with a variety of mature shrubs and trees with a raised decked area offering far reaching views.