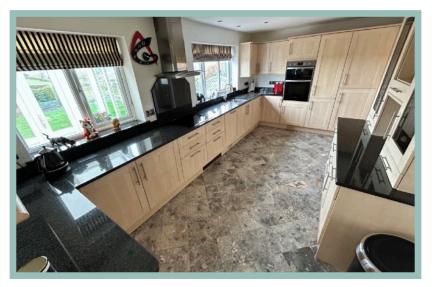

The accommodation on the ground floor briefly comprises, hallway, spacious lounge with feature bay window, modern open plan kitchen/diner with fully fitted kitchen with integrated appliances and spacious conservatory leading off it, utility room, with access to an integral garage and w.c. Upstairs there is a landing, a beautiful master bedroom with Juliette balcony with far reaching views towards the sea, with large walk-in wardrobe and modern ensuite shower room with his and hers sinks, a further two large double bedrooms with countryside views and a modern family bathroom with separate shower and bath.

### Kitchen

5.41m x 2.89m (17'9" x 9'6")