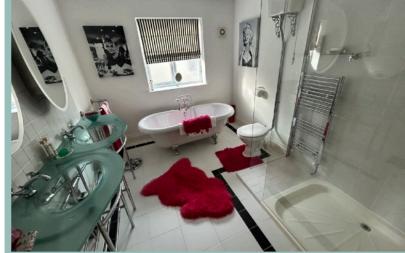

## Viewing By appointment. Contact:

W.C.

1.70m x 1.02m (5'7" x 3'4")

Master Bedroom 5.43m x 2.90m (17'10" x 9'6")

Ensuite

3.25m x 1.97m (10'8" x 6'6")

Walk In Wardrobe

3.18m x 1.72m (10'5" x 5'8")