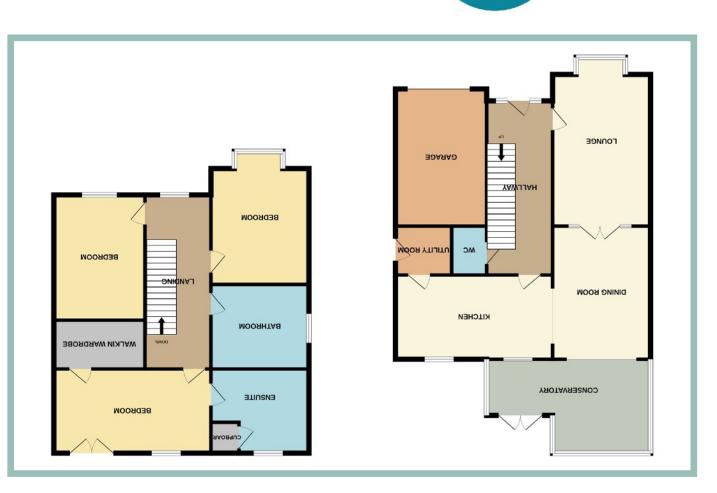

The accommodation on the ground floor briefly comprises, hallway, spacious lounge with feature bay window, modern open plan kitchen/diner with fully fitted kitchen with integrated appliances and spacious conservatory leading off it, utility room, with access to an integral garage and w.c. Upstairs there is a landing, a beautiful master bedroom with Juliette balcony with far reaching views towards the sea, with large walk-in wardrobe and modern ensuite shower room with his and hers sinks, a further two large double bedrooms with countryside views and a modern family bathroom with separate shower and bath.

### Hallway

5.48m x 2.09m (18'0" x 6'10")

### Lounge

5.38m x 3.42m (17'8" x 11'3")

### Dining Room

4.69m x 3.40m (15'5" x 11'2")

### Kitchen

5.41m x 2.89m (17'9" x 9'6")

### Conservatory

5.29m x 2.69m (17'4" x 8'10")

#### Utility

2.02m x 1.72m (6'8" x 5'8")

### **Bedroom Two**

5.42m x 3.41m (17'9" x 11'2")

### **Bedroom Three**

3.39m x 3.21m (11'2" x 10'6") Into wardrobe

### Bathroom

3.48m x 2.60m (11'5" x 8'7")

# Airing Cupboard

0.80m x 0.71m (2'8" x 2'4")

#### Garage

5.70m x 3.02m (18'8" x 9'11")

3 Bedroom Detached House

1 Maes Yr Haf **Betws Yn Rhos** LL22 8BZ

## Viewing By appointment. Contact:

W.C.

1.70m x 1.02m (5'7" x 3'4")

Master Bedroom 5.43m x 2.90m (17'10" x 9'6")

Ensuite

3.25m x 1.97m (10'8" x 6'6")

Walk In Wardrobe

3.18m x 1.72m (10'5" x 5'8")