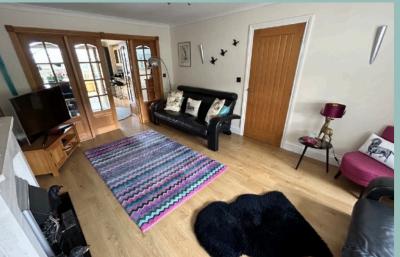

The accommodation on the ground floor briefly comprises, hallway, spacious lounge with feature bay window, modern open plan kitchen/diner with fully fitted kitchen with integrated appliances and spacious conservatory leading off it, utility room, with access to an integral garage and w.c. Upstairs there is a landing, a beautiful master bedroom with Juliette balcony with far reaching views towards the sea, with large walk-in wardrobe and modern ensuite shower room with his and hers sinks, a further two large double bedrooms with countryside views and a modern family bathroom with separate shower and bath.

### Lounge

5.38m x 3.42m (17'8" x 11'3")