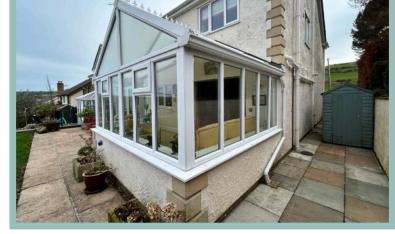

The accommodation on the ground floor briefly comprises, hallway, spacious lounge with feature bay window, modern open plan kitchen/diner with fully fitted kitchen with integrated appliances and spacious conservatory leading off it, utility room, with access to an integral garage and w.c. Upstairs there is a landing, a beautiful master bedroom with Juliette balcony with far reaching views towards the sea, with large walk-in wardrobe and modern ensuite shower room with his and hers sinks, a further two large double bedrooms with countryside views and a modern family bathroom with separate shower and bath.

### Conservatory

5.29m x 2.69m (17'4" x 8'10")