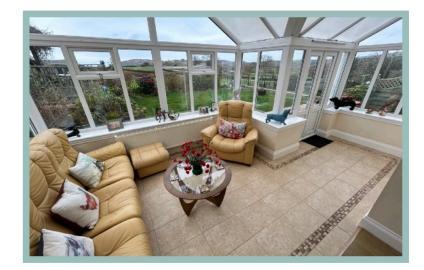

The accommodation on the ground floor briefly comprises, hallway, spacious lounge with feature bay window, modern open plan kitchen/diner with fully fitted kitchen with integrated appliances and spacious conservatory leading off it, utility room, with access to an integral garage and w.c. Upstairs there is a landing, a beautiful master bedroom with Juliette balcony with far reaching views towards the sea, with large walk-in wardrobe and modern ensuite shower room with his and hers sinks, a further two large double bedrooms with countryside views and a modern family bathroom with separate shower and bath.

### Conservatory

5.29m x 2.69m (17'4" x 8'10")