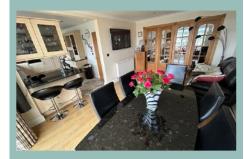

The accommodation on the ground floor briefly comprises, hallway, spacious lounge with feature bay window, modern open plan kitchen/diner with fully fitted kitchen with integrated appliances and spacious conservatory leading off it, utility room, with access to an integral garage and w.c. Upstairs there is a landing, a beautiful master bedroom with Juliette balcony with far reaching views towards the sea, with large walk-in wardrobe and modern ensuite shower room with his and hers sinks, a further two large double bedrooms with countryside views and a modern family bathroom with separate shower and bath.

### Dining Room

4.69m x 3.40m (15'5" x 11'2")

### Conservatory

5.29m x 2.69m (17'4" x 8'10")