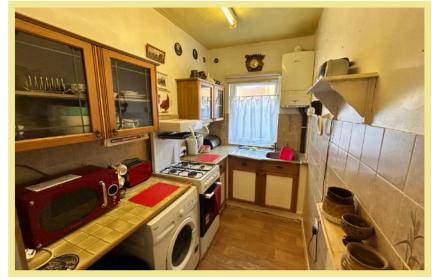

### Description

This one bedroom ground floor apartment is part of West Mains Court which is situated steps away from the Promenade, beach and local shops & amenities of Rhos on Sea.

The apartment briefly comprises of: Secure communal entrance, personal door to No:2, spacious lounge, kitchen, bathroom and spacious double bedroom.

#### Kitchen

3.32m x 1.68m (10'11" x 5'6")

Bedroom

4.12m x 2.32m (13'6" x 7'8")