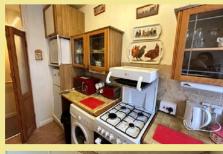

#### Kitchen

3.32m x 1.68m (10'11" x 5'6")

Bedroom

4.12m x 2.32m (13'6" x 7'8")