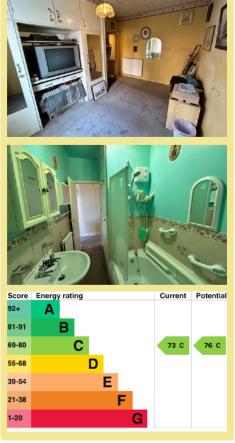

#### Lounge

4.57m x 4.57m (15'0" x 15'0")

#### Kitchen

3.32m x 1.68m (10'11" x 5'6")

Bedroom

4.12m x 2.32m (13'6" x 7'8")

## Bathroom

3.49m x 1.68m (11'6" x 5'6")