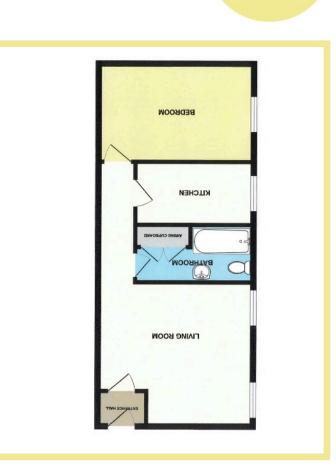

### Description

This one bedroom ground floor apartment is part of West Mains Court which is situated steps away from the Promenade, beach and local shops & amenities of Rhos on Sea.

The apartment briefly comprises of: Secure communal entrance, personal door to No:2, spacious lounge, kitchen, bathroom and spacious double bedroom.

#### Lounge

4.57m x 4.57m (15'0" x 15'0")

#### Kitchen

3.32m x 1.68m (10'11" x 5'6")

Bedroom

4.12m x 2.32m (13'6" x 7'8")

## Bathroom

3.49m x 1.68m (11'6" x 5'6")