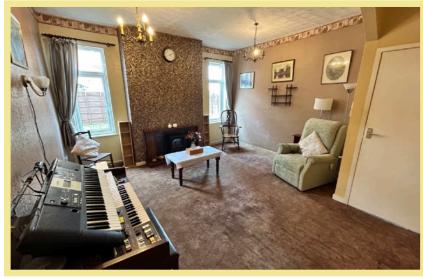

### Description

This one bedroom ground floor apartment is part of West Mains Court which is situated steps away from the Promenade, beach and local shops & amenities of Rhos on Sea.

The apartment briefly comprises of: Secure communal entrance, personal door to No:2, spacious lounge, kitchen, bathroom and spacious double bedroom.

#### Lounge

4.57m x 4.57m (15'0" x 15'0")